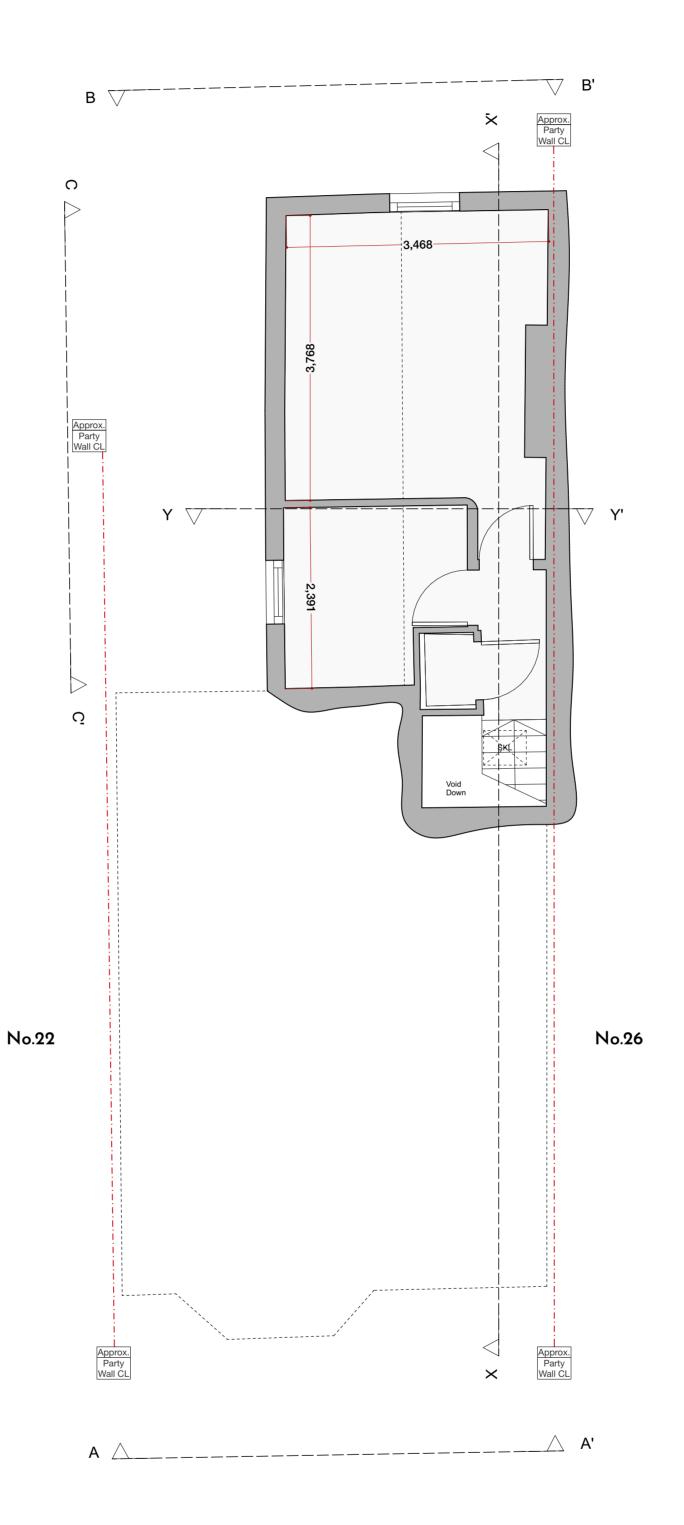

| Job Number:                |         | Date:           |
|----------------------------|---------|-----------------|
| 045                        |         | 12/11/2024      |
| Project:                   |         | Drawing Number: |
| 24 Agamemnon Road, NW6 1DY | Scale:  | PP-045-104      |
| Client:                    | 1:50@A2 | Revision:       |
| Andrian Bors               |         |                 |
| Drawing Title:             |         | Drawn by:       |
| 2nd Floor Plan - Existing  |         | AN              |