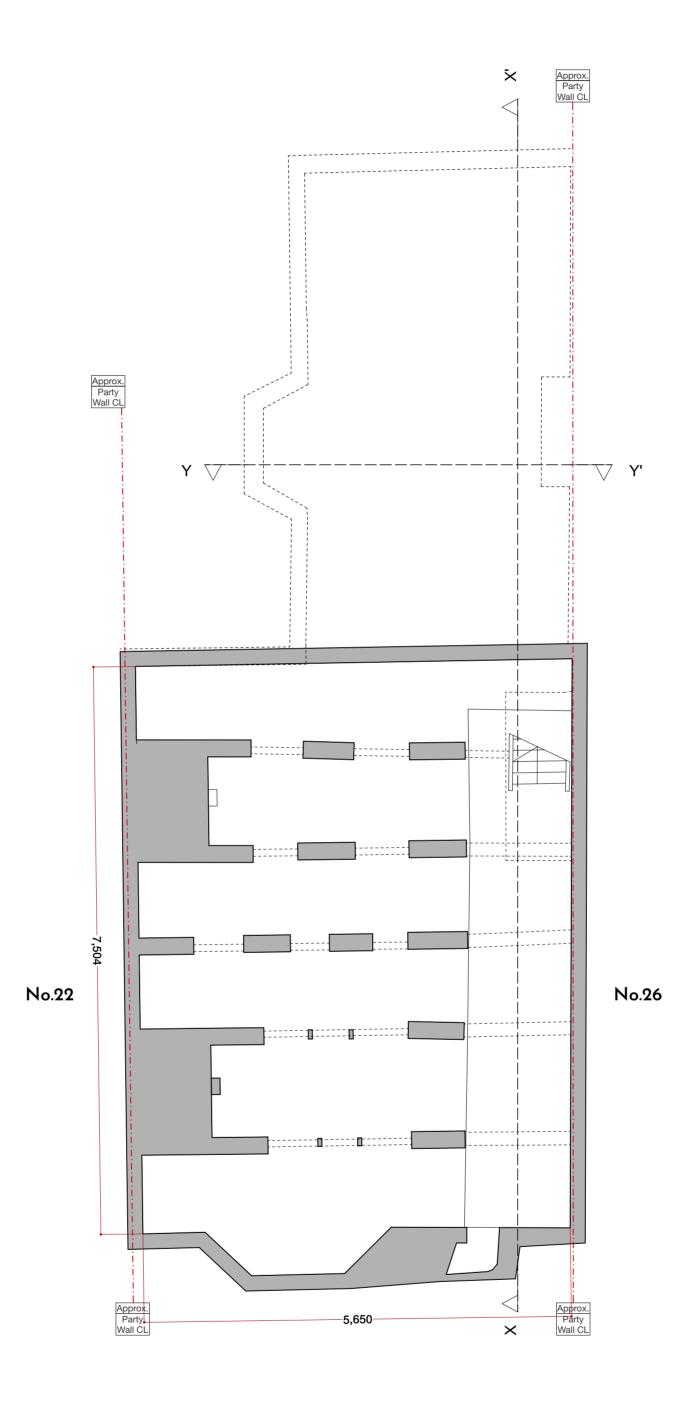

| lob Number:                |         | Date:           |
|----------------------------|---------|-----------------|
| 045                        |         | 12/11/2024      |
| Project:                   |         | Drawing Number: |
| 24 Agamemnon Road, NW6 1DY | Scale:  | PP-045-101      |
| Client:                    | 1:50@A2 | Revision:       |
| Andrian Bors               |         |                 |
| Drawing Title:             |         | Drawn by:       |
| Basement Plan - Existing   |         | AN              |