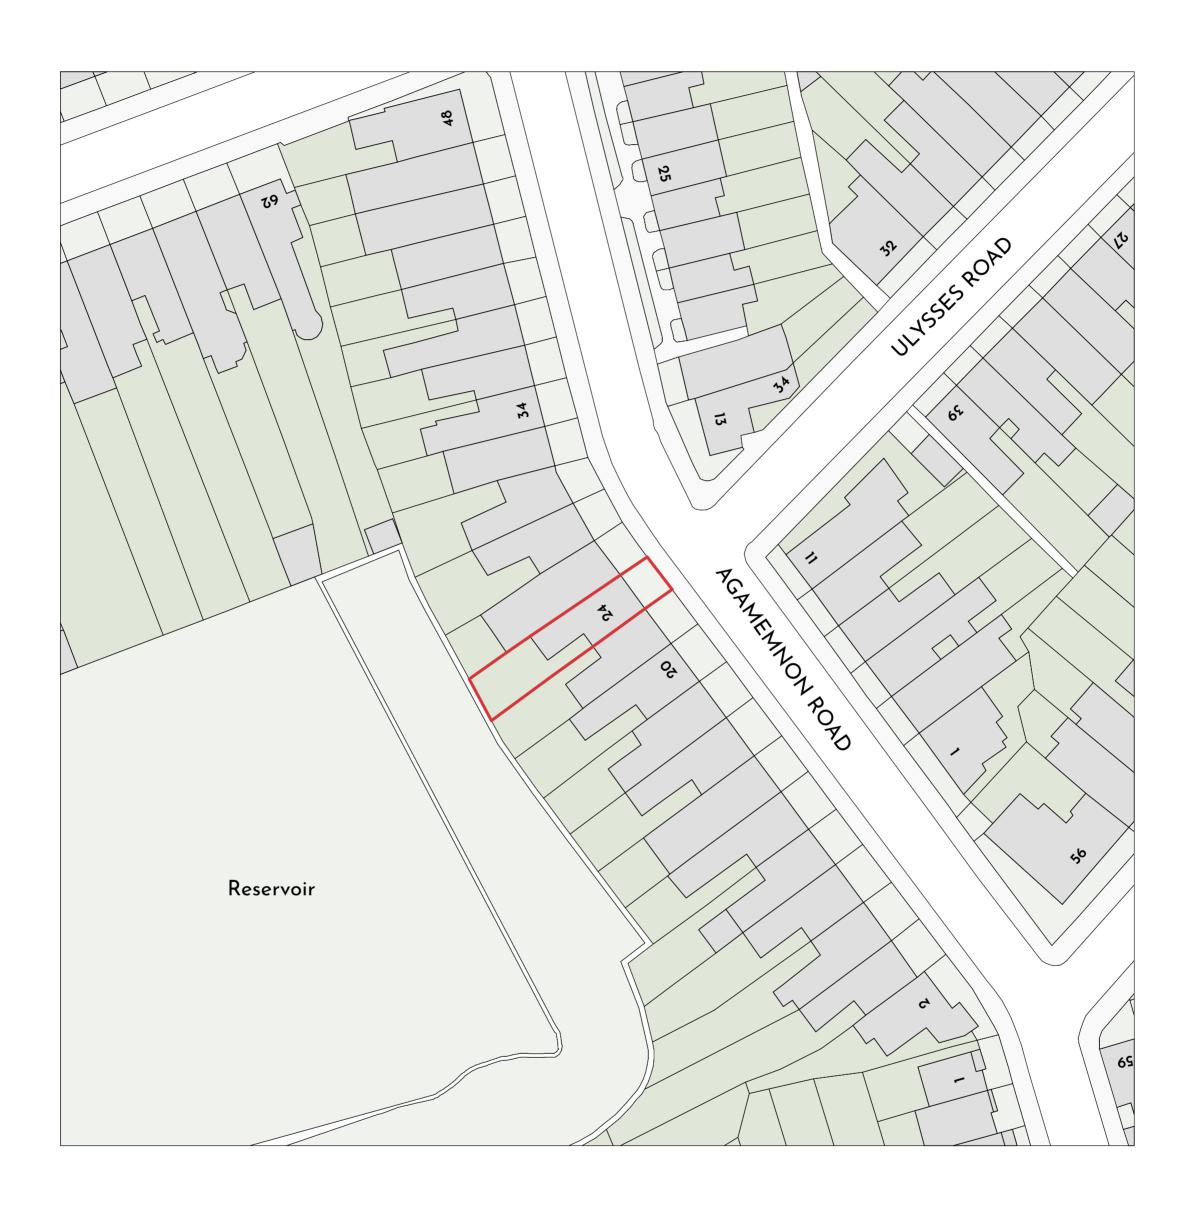

| Job Number:                |          | Date:           |
|----------------------------|----------|-----------------|
| 045                        |          | 22/11/2024      |
| Project:                   |          | Drawing Number: |
| 24 Agamemnon Road, NW6 1DY | Scale:   | PP-045-10       |
| Client:                    | 1:500@A2 | Revision:       |
| Andrian Bors               |          |                 |
| Drawing Title:             |          | Drawn by:       |
| Location Plan              |          | AN              |
|                            |          |                 |