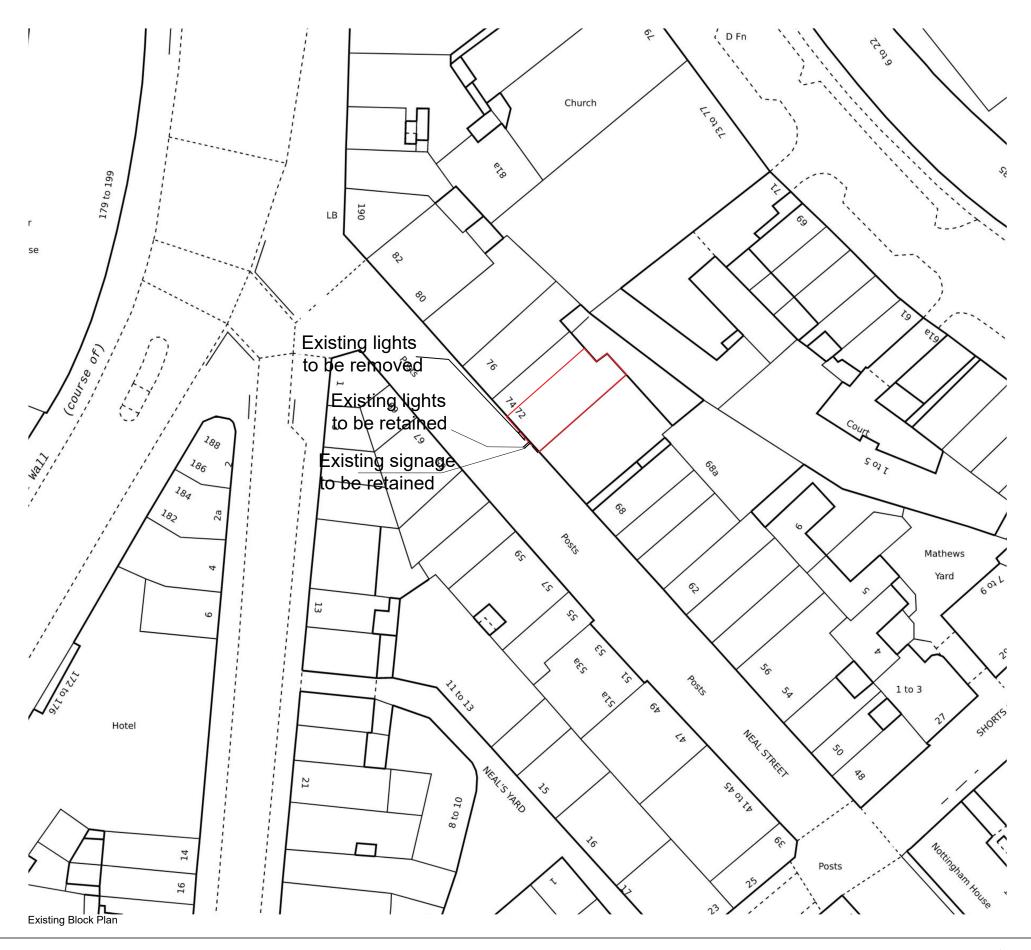

Block Plans are scaled from the Ordinance Survey
Location Maps. Please see the licence number for the Os
Maps in the Location Plans

Project Adress
72 Neal Street London WC2H 9PA

Drawing No.

72NealStr\_ ExistingBlockPlan\_V2