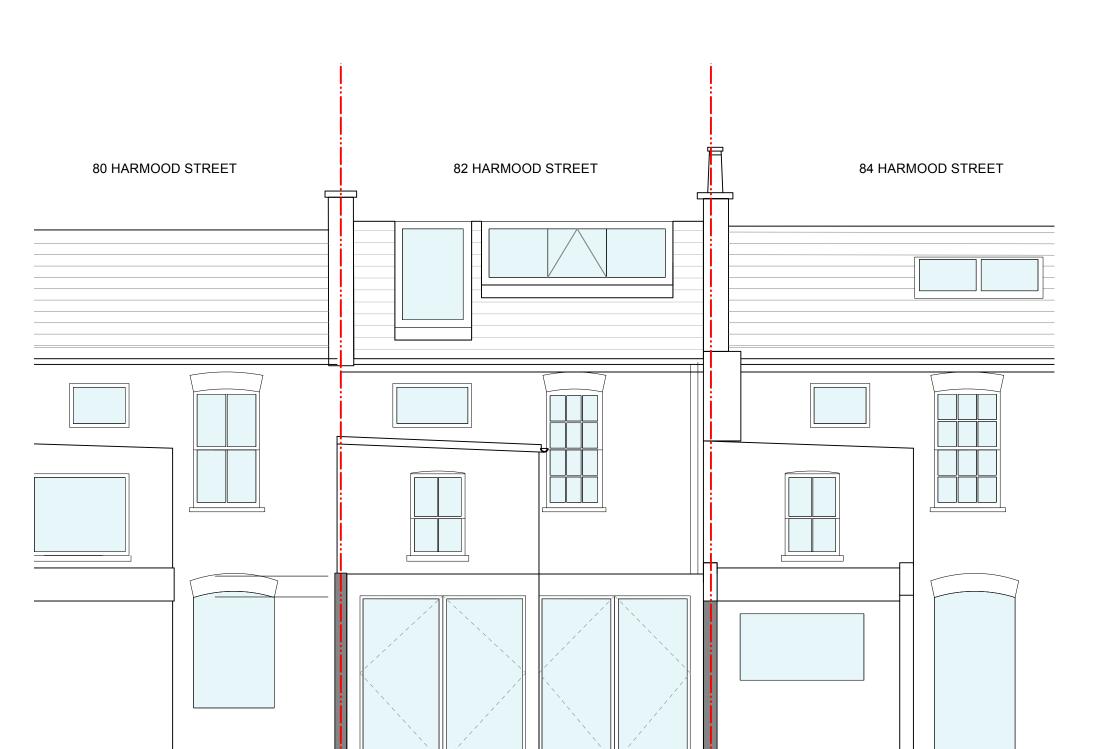

1 Existing Rear Elevation
Scale: 1:50

 REVISION

 DATE
 28.01.2025
 SCALE
 1:50

 PROJECT
 82 Harmood Street

 CLIENT
 Tom Rutt

 DRAWING TITLE
 Existing Rear Elevations

 DRAWING No.
 TRS027\_EX\_002

 ISSUE
 PERMITTED DEVELOPMENT