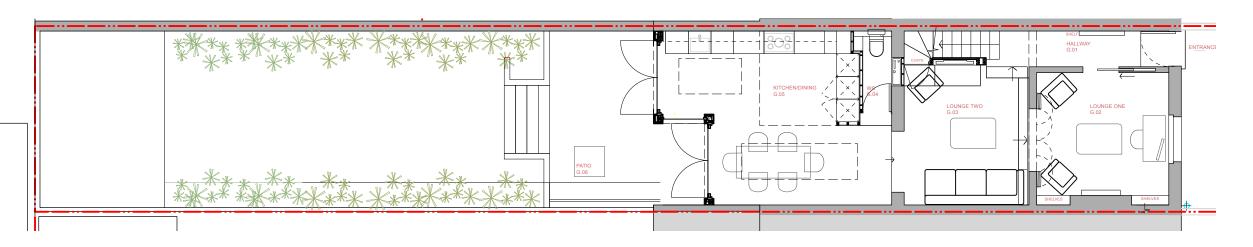

1 Existing GF Plan
Scale: 1:100

2 Existing FF Plan
Scale: 1:100

**KEYS** 

EXISTING

NEW

| REVISION      |                          |       |      |
|---------------|--------------------------|-------|------|
| DATE          | 28.01.2025               | SCALE | 1:50 |
| PROJECT       | 82 Harmood Street        |       |      |
| CLIENT        | Tom Rutt                 |       |      |
| DRAWING TITLE | Existing GF and FF Plans |       |      |
| DRAWING No.   | TRS027_EX_001            |       |      |
| ISSUE         | DEDMITTED DEVEL OPMENT   |       |      |