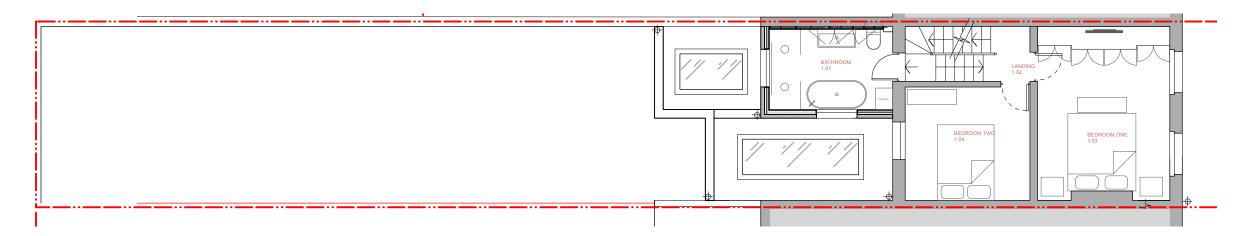

1 Existing GF Plan
Scale: 1:100

2 Existing FF Plan
Scale: 1:100

**KEYS** 

EXISTING

NEW

| REVISION      |                          |       |      |
|---------------|--------------------------|-------|------|
| DATE          | 28.01.2025               | SCALE | 1:50 |
| PROJECT       | 82 Harmood Street        |       |      |
| CLIENT        | Tom Rutt                 |       |      |
| DRAWING TITLE | Existing GF and FF Plans |       |      |
| DRAWING No.   | TRS027_EX_001            |       |      |
| ISSUE         | DEDMITTED DEVEL OPMENT   |       |      |