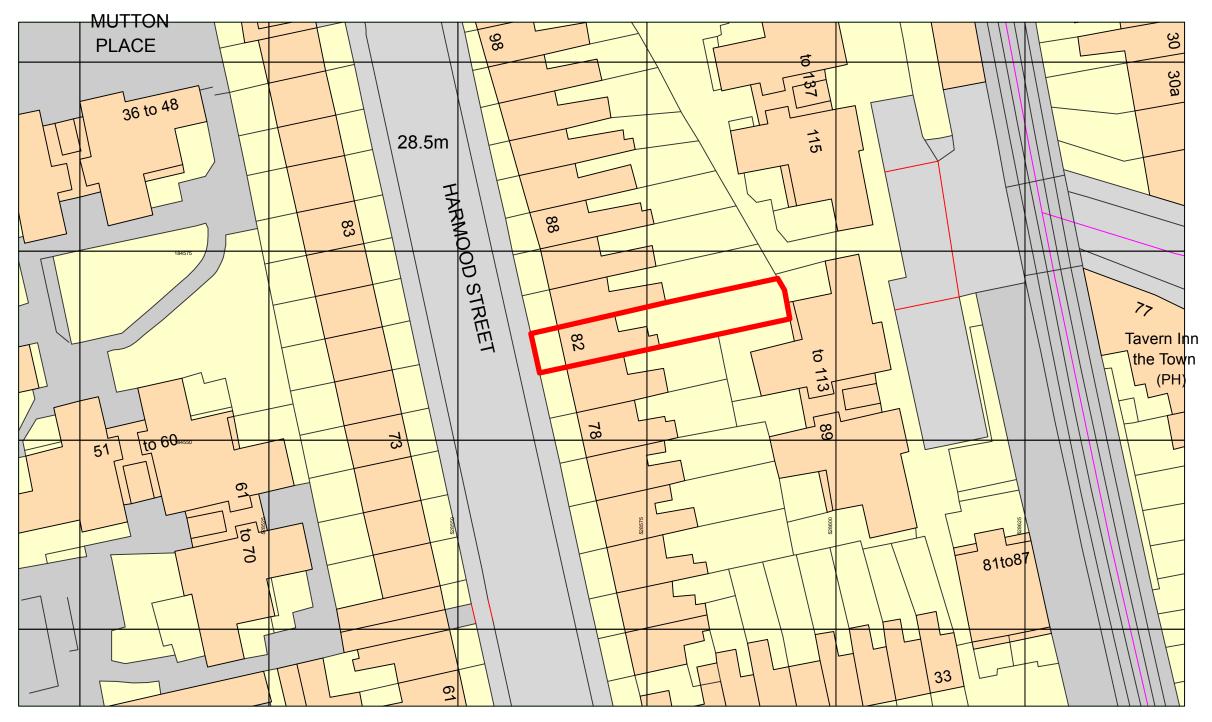

1 Location Plan
Scale: 1:500

| REVISION      |                       |       |       |
|---------------|-----------------------|-------|-------|
| DATE          | 28.01.2025            | SCALE | 1:500 |
| PROJECT       | 82 Harmood Street     |       |       |
| CLIENT        | Tom Rutt              |       |       |
| DRAWING TITLE | Location Plan         |       |       |
| DRAWING No.   | TRS027_EX_000         |       |       |
| ISSUE         | PERMITTED DEVELOPMENT |       |       |
|               |                       |       |       |