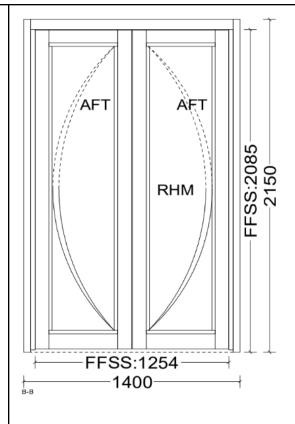

Email: sales@maxiumdoors.co.uk
Web: wwww.maxiumdoors.co.uk

Product: Alumax 700

Format: Double Handing: TBC

**Quantity: 2** 

Structural Opening: 1410mmW x 2160mmH Door Frame size: 1400mmW x 2150mmH