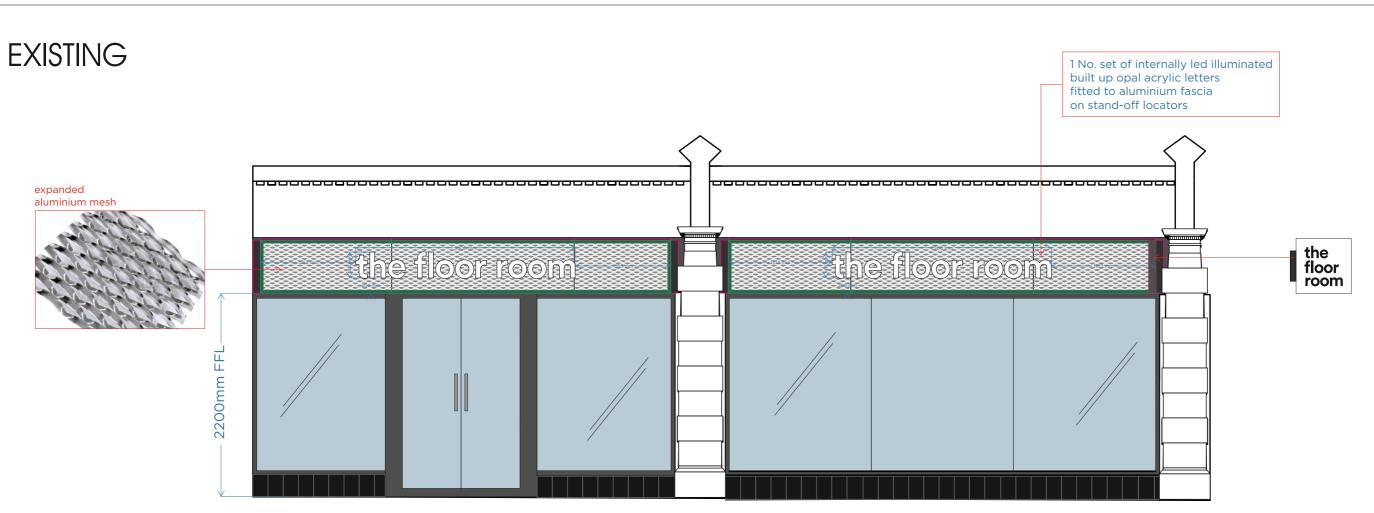

|                | FILE EXT. | Z:\A-Z Projects\Carpet Right PLC\Carpet Right\ | DWG No.  | CARP1527(TOTTENHAM COURT RD) REV 07 | REVISIONS:<br>REV_00                                                                                                                                           |
|----------------|-----------|------------------------------------------------|----------|-------------------------------------|----------------------------------------------------------------------------------------------------------------------------------------------------------------|
| GREENS         | CLIENT    | CARPETRIGHT                                    | DATE     | 02-02-20                            |                                                                                                                                                                |
| the signmakers | ADDRESS   | TOTTENHAM COURT ROAD                           | JOB No.  | TBC                                 |                                                                                                                                                                |
|                | DRAWN BY  | J.KING                                         | APPROVED | N.A.                                | This drawing is confidential and any form of reproduction, modification, distribution or other unauthorised use is strictly prohibited without written consent |