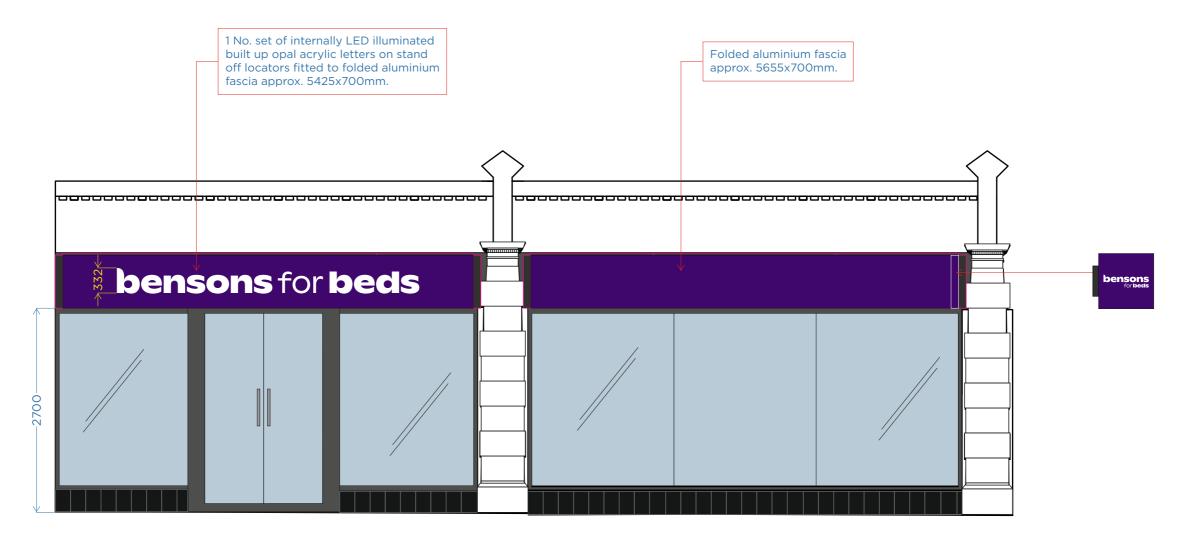

Front elevation

| FILE EXT. | \A-Z PROJECTS\BENSONS\SITES\TOTTENHAM COURT ROAD\03_BENSONS_TOTTENHAM COURT ROAD_REV 01 | DWG No.     | 03_BENSONS_TOTTENHAM COURT ROAD_REV 01                                                                           |                                       |                   |
|-----------|-----------------------------------------------------------------------------------------|-------------|------------------------------------------------------------------------------------------------------------------|---------------------------------------|-------------------|
| CLIENT    | BENSONS                                                                                 | DATE        | 28-02-25                                                                                                         | DFV 01                                | The signmakers    |
| ADDRESS   | TOTTENHAM COURT ROAD                                                                    | JOB No.     | •                                                                                                                | KL'                                   | The significances |
| DRAWN BY  | D.F.                                                                                    | This drawii | ng is confidential and any form of reproduction, modification, distribution or other unauthorised use is strictl | ly prohibited without written consent |                   |