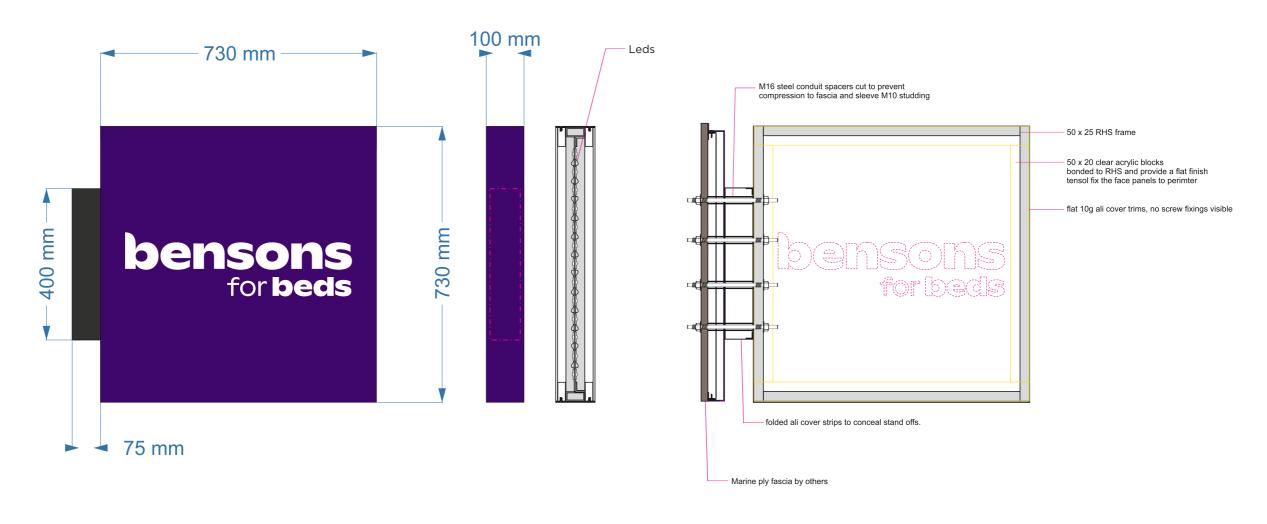

Double sided projection sign construction

| FILE EXT.   | \A-Z PROJECTS\BENSONS\SITES\TOTTENHAM COURT ROAD\03_BENSONS_TOTTENHAM COURT ROAD_REV 01 | DWG No.                                                                                                                                                  | 03_BENSONS_TOTTENHAM COURT ROAD_REV 01 |        |
|-------------|-----------------------------------------------------------------------------------------|----------------------------------------------------------------------------------------------------------------------------------------------------------|----------------------------------------|--------|
| CLIENT      | BENSONS                                                                                 | DATE                                                                                                                                                     | 28-02-25                               | DEV 01 |
| ADDRESS     | TOTTENHAM COURT ROAD                                                                    | JOB No.                                                                                                                                                  | -                                      | KL     |
| DDAIA/AL DV | DE .                                                                                    | This drawing is antidoptical and any farm of varyadystics, modification distribution or other unsubhasiand use is strictly as his its of without written |                                        |        |