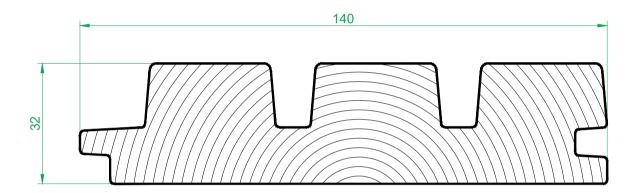

## Luna Triple 32x140 Tongue & groove cladding profile All faces planed Lunawood Thermowood

Standard width: 140mm Standard thickness: 32mm

Russwood Ltd Station Sawmill Newtonmore PH20 1AR

T: 01540 673 648 F: 01540 673 661 mail@russwood.co.uk

## NOTES:

Shown measurements have been rounded up. The sizes are subject to change in response to changes in moisture levels. Cladding will be kiln-dried to approx. 6-8% prior to machining, but may vary between production and installation on site. Cladding will be dispatched at given sizes, but a margin of error should be used when producing cladding layout drawings for expansion and contraction in the timber.