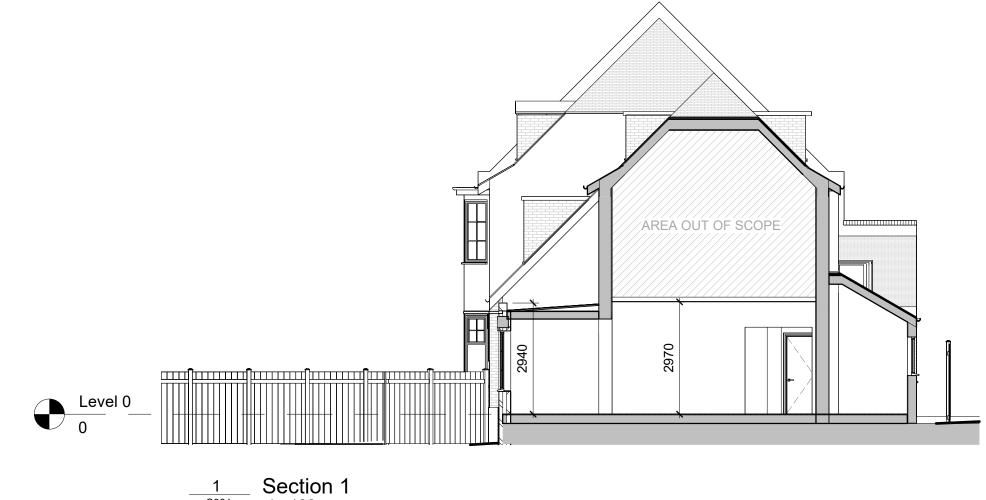

| 1    | Section |
|------|---------|
| S301 | 1:100   |

| DRAWN   | BL        | DATE     | PROJECT                 | DRAWING TITLE      | DWG. No. |     | NOTES                                                                                                                                                           | REV | DATE       | REVISION NOTES          | ARCHITECT    |
|---------|-----------|----------|-------------------------|--------------------|----------|-----|-----------------------------------------------------------------------------------------------------------------------------------------------------------------|-----|------------|-------------------------|--------------|
|         |           |          | FLAT 1, 18 PLATT'S LANE | PROPOSED SECTION 1 | S301     |     | 1. All dimensions are in millimetres.                                                                                                                           | P01 | 01.12.24   | PLANNING ISSUE          | DI           |
| CHECKED | BL        | 24 11 24 | CLIENT                  |                    |          |     | 2. All dimensions are to be checked on site.                                                                                                                    | _   |            | EXTENSION UPDATED 250MM | BI           |
| SCALE   | 1:100 @A3 |          | TOBY VANHEGAN           |                    | REV      | P02 | <ol> <li>Any discrepancy between the architectural drawin<br/>and other drawings relevant for construction shou<br/>be notified before commencement.</li> </ol> |     | 02 06.02.2 |                         | Architecture |