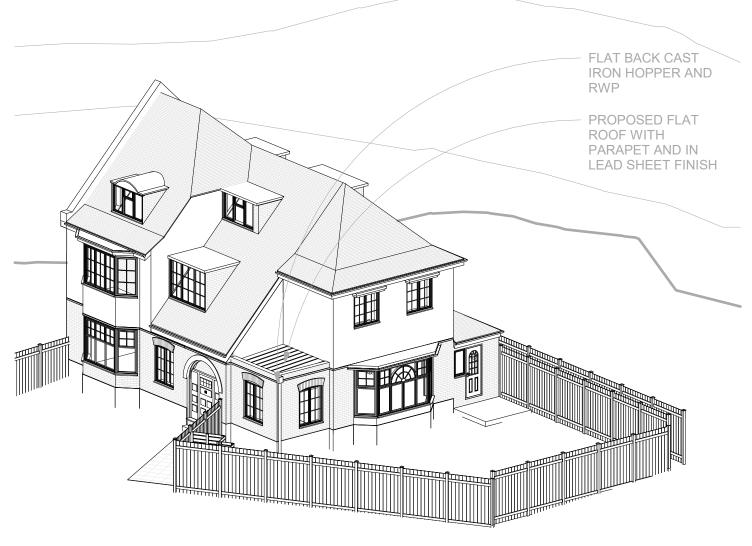

LEAD SHEET FINISH EXAMPLE

\_\_\_\_ 3D VIEW 2

| DRAWN   | BL   | DATE          | PROJECT                 | DRAWING TITLE     | DWG. No. |                                                                                         | NOTES                                                                                        | REV | DATE     | REVISION NOTES          | ARCHITECT |
|---------|------|---------------|-------------------------|-------------------|----------|-----------------------------------------------------------------------------------------|----------------------------------------------------------------------------------------------|-----|----------|-------------------------|-----------|
| QUEQUED |      |               | FLAT 1, 18 PLATT'S LANE | PROPOSED 3D VIEWS | V301     |                                                                                         |                                                                                              | P01 | 01.12.24 | PLANNING ISSUE          |           |
| CHECKED | BL   | 24 11 24      | CLIENT                  |                   |          |                                                                                         | All dimensions are to be checked on site. Any discrepancy between the architectural drawing. |     |          | EXTENSION UPDATED 250MM | BI        |
| SCALE   | @ A3 | TOBY VANHEGAN |                         | REV               | P02      | and other drawings relevant for construction should<br>be notified before commencement. | 06.02.25                                                                                     |     |          | Architecture            |           |