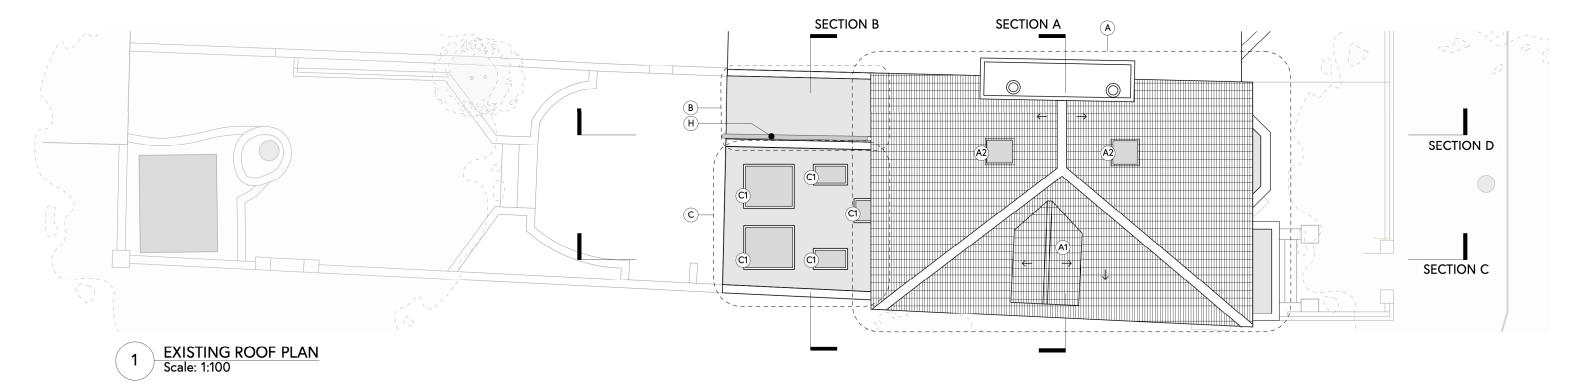

- A Existing interlocking tile roof:
  -Modern interlocking tile to entire existing pitched roof
  - A1) Existing pitched-roof side dormer with modern tile cladding to roof and cheeks and painted timber gable infill with two-panel casement window
  - (A2) Existing Velux-style pitched rooflight
- Modern painted timber sash window in altered original opening with expressed concrete lintel

B Existing first floor rear extension:
-Modern brick extension with side parapet only, concrete

Modern rear-facing timber-frame casement window with expressed concrete lintel

Modern street-facing timber-frame sliding sash windows with expressed concrete lintel

G Existing painted timber half-glazed front door in poor condition with glazed side lights and transom

21.03.2025 GC

Issued for Planning

- Existing ground floor rear extension:
  -Stock brick rear wall; no parapet to rear elevation
  -Bitumen monopitched flat roof slopes down from main
  elevation towards garden, visible from garden and street
  - (C1) Modern rooflights visible from garden and street
  - Painted timber French doors and casement window (C2) opening to garden
  - Modern rear-facing timber-frame casement window with fixed glazed panel and concrete lintel
- (H) Existing SVP position

- Stock brick side wall to street; profile follows sloping line of existing rear extension with concrete coping in this area
- (E) Single-glazed painted timber sash window

Studio Catenaccio 31 Saint George's Avenue, London N7 OHB +44(0)7584 577 584 email contact@studiocatenaccio.com