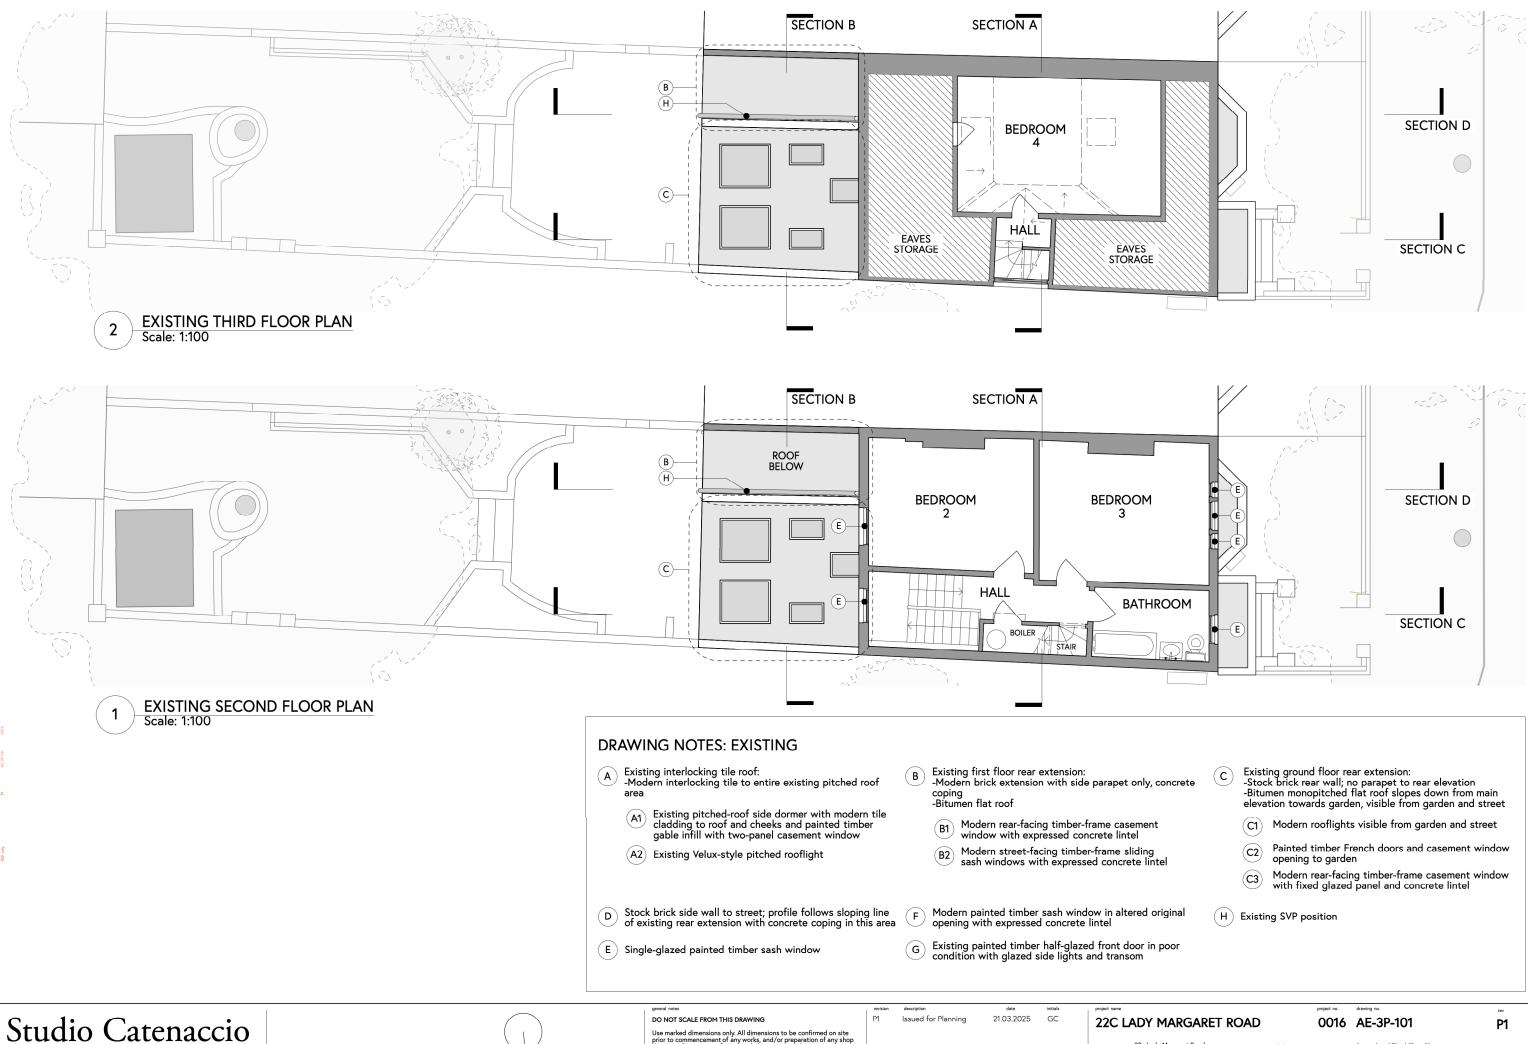

## 0016 AE-3P-101 P1 22c Lady Margaret Road checked GC Second and Third Floor Plans scale 1:100 @ A3 As Existing 18.03.2025 printed PDF only date drawn