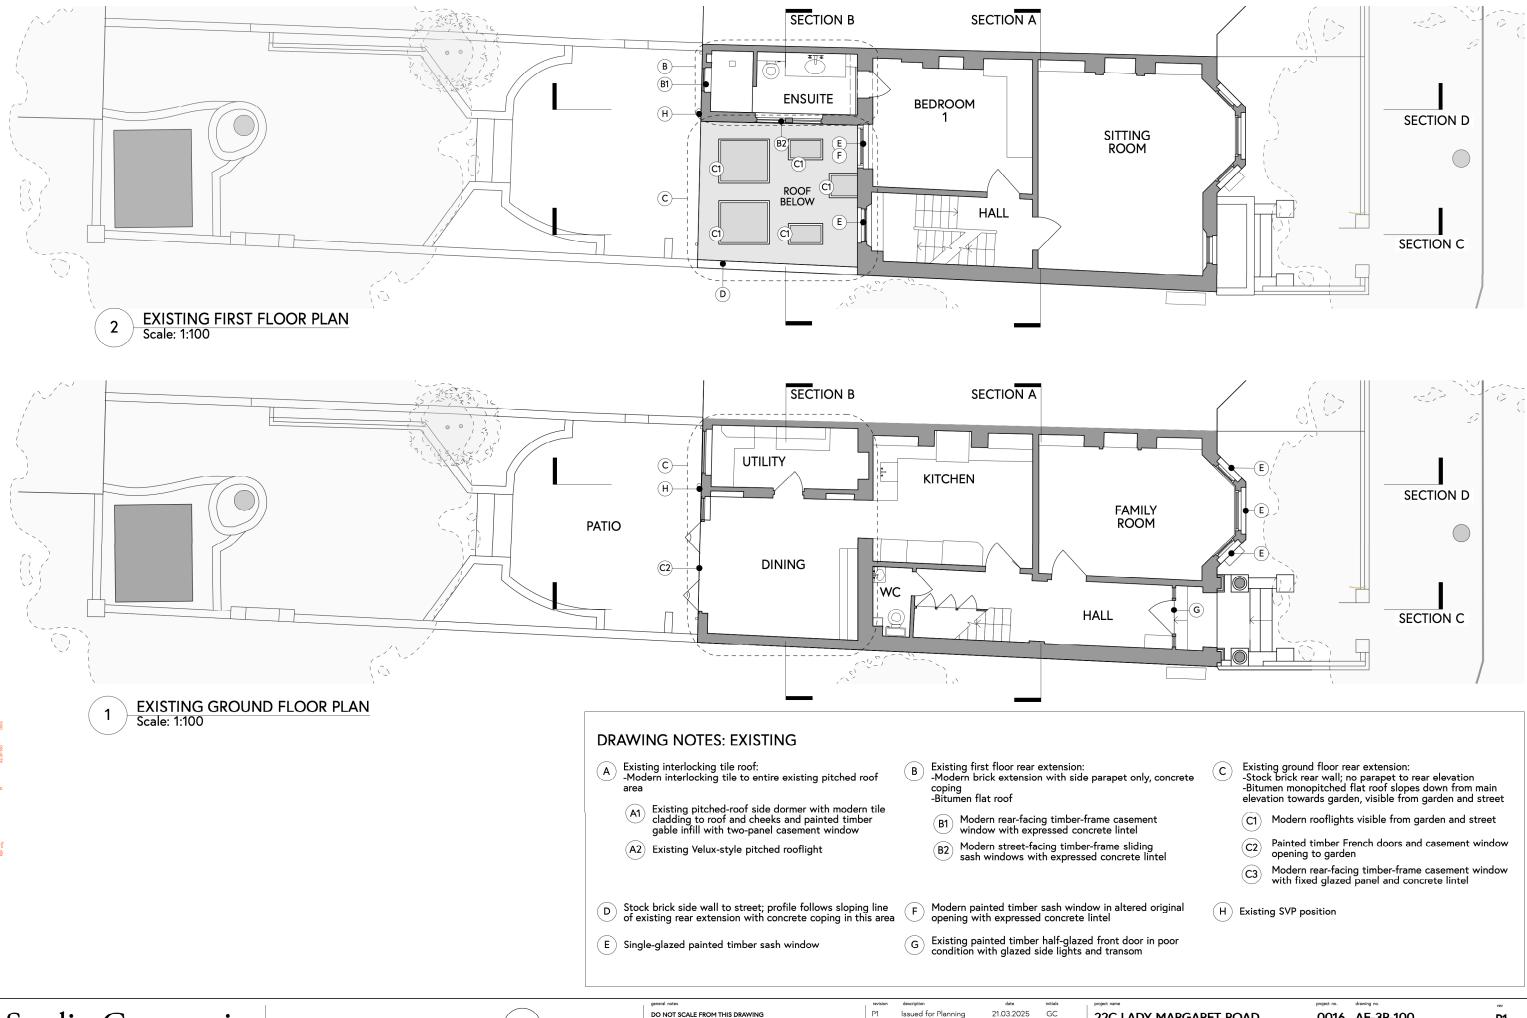

P1

| 22c Lady Margaret Road       | checked | GC       | drawing | Ground and First Floor Plans | scale | 1:100 @ A3 |
|------------------------------|---------|----------|---------|------------------------------|-------|------------|
| London, NW5 2XS              | printed | PDF only |         | As Existing                  | date  | 18.03.2025 |
| Alison Oates & Nick Woolfitt |         |          |         |                              | drawn | GC         |