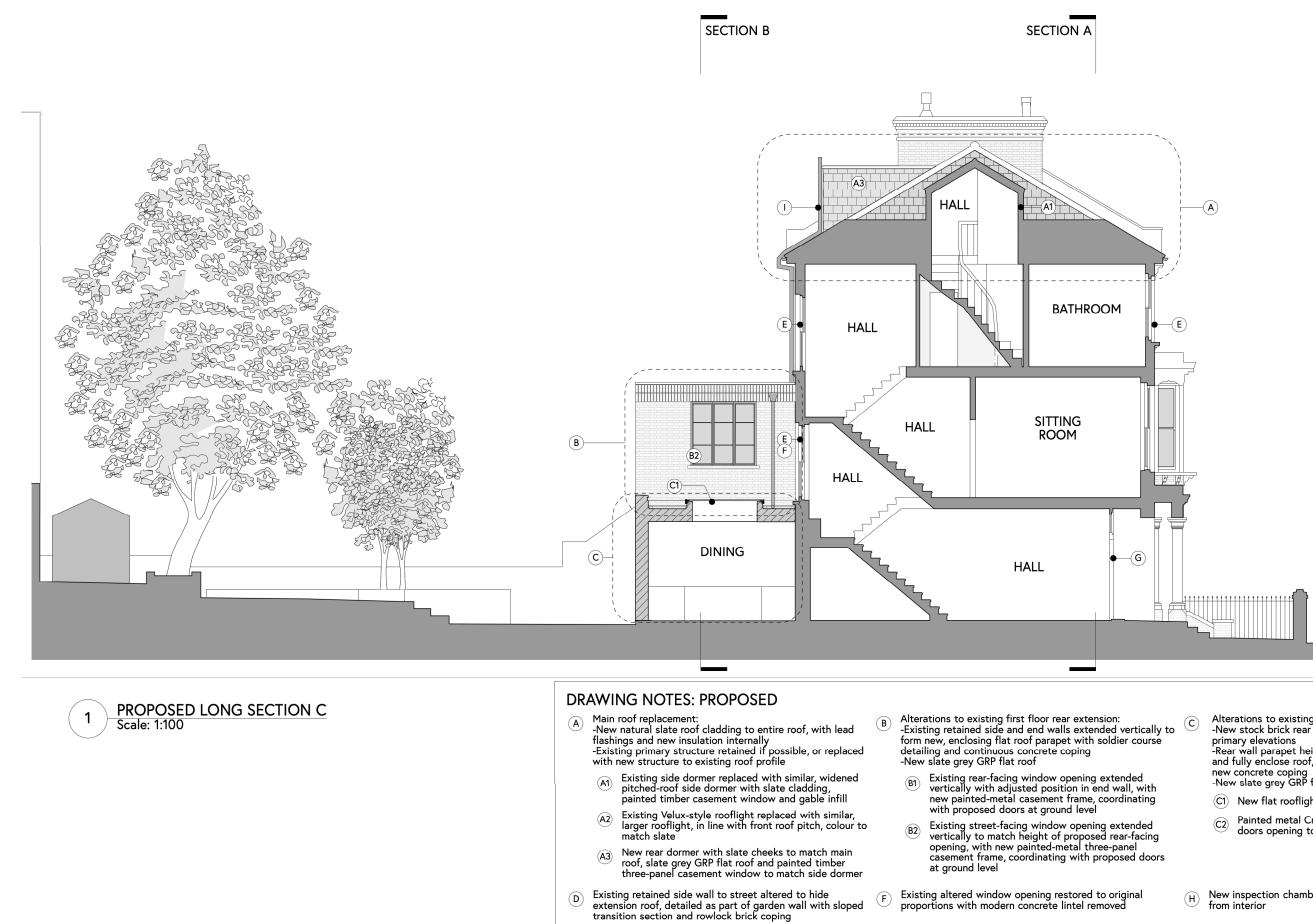

New front door to match existing, with existing retain (G) door frame, side lights, and transom.

(E) New heritage slimline double-glazed painted timber sash

window

| cally to<br>burse<br>vith<br>cing<br>led<br>cing<br>doors | C              | Alterations to existing ground floor rear extension:<br>-New stock brick rear wall in line with existing, to match<br>primary elevations<br>-Rear wall parapet height raised to suit new roof profile<br>and fully enclose roof, with soldier course detailing and<br>new concrete coping<br>-New slate grey GRP flat roof concealed behind parapet<br>(C) New flat rooflight concealed behind parapet<br>(C) Painted metal Crittal-style fixed glazing and French<br>doors opening to garden |  |
|-----------------------------------------------------------|----------------|-----------------------------------------------------------------------------------------------------------------------------------------------------------------------------------------------------------------------------------------------------------------------------------------------------------------------------------------------------------------------------------------------------------------------------------------------------------------------------------------------|--|
| I                                                         | $(\mathbf{H})$ | New inspection chamber position in front garden, relocated from interior                                                                                                                                                                                                                                                                                                                                                                                                                      |  |
| ined                                                      |                | New SVP position                                                                                                                                                                                                                                                                                                                                                                                                                                                                              |  |
|                                                           |                | project no. drawing no. rev                                                                                                                                                                                                                                                                                                                                                                                                                                                                   |  |
|                                                           |                | Tev                                                                                                                                                                                                                                                                                                                                                                                                                                                                                           |  |