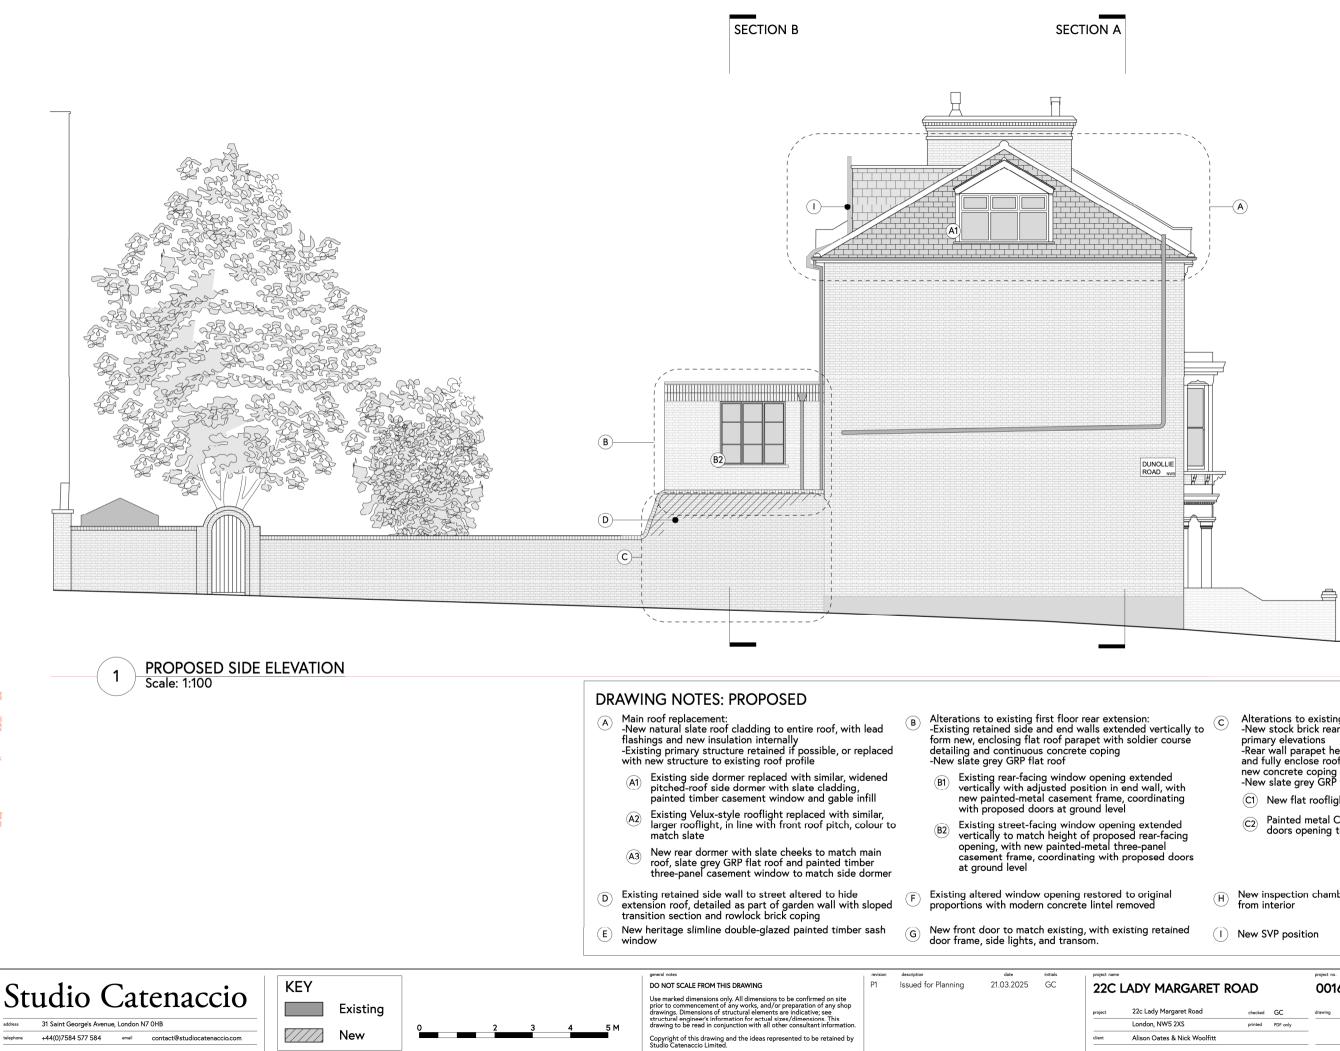

| cally to C<br>nurse<br>/<br>/ith<br>ing<br>ed<br>cing<br>doors | <ul> <li>-New stock brick rear wall in line with existing, to match primary elevations</li> <li>-Rear wall parapet height raised to suit new roof profile and fully enclose roof, with soldier course detailing and new concrete coping</li> <li>-New slate grey GRP flat roof concealed behind parapet</li> <li>(1) New flat rooflight concealed behind parapet</li> <li>(2) Painted metal Crittal-style fixed glazing and French doors opening to garden</li> </ul> |   |  |  |  |  |
|----------------------------------------------------------------|-----------------------------------------------------------------------------------------------------------------------------------------------------------------------------------------------------------------------------------------------------------------------------------------------------------------------------------------------------------------------------------------------------------------------------------------------------------------------|---|--|--|--|--|
| Ĥ                                                              | New inspection chamber position in front garden, relocated from interior                                                                                                                                                                                                                                                                                                                                                                                              |   |  |  |  |  |
| ined ()                                                        | New SVP position                                                                                                                                                                                                                                                                                                                                                                                                                                                      |   |  |  |  |  |
|                                                                | project no. drawing no. rev                                                                                                                                                                                                                                                                                                                                                                                                                                           | - |  |  |  |  |