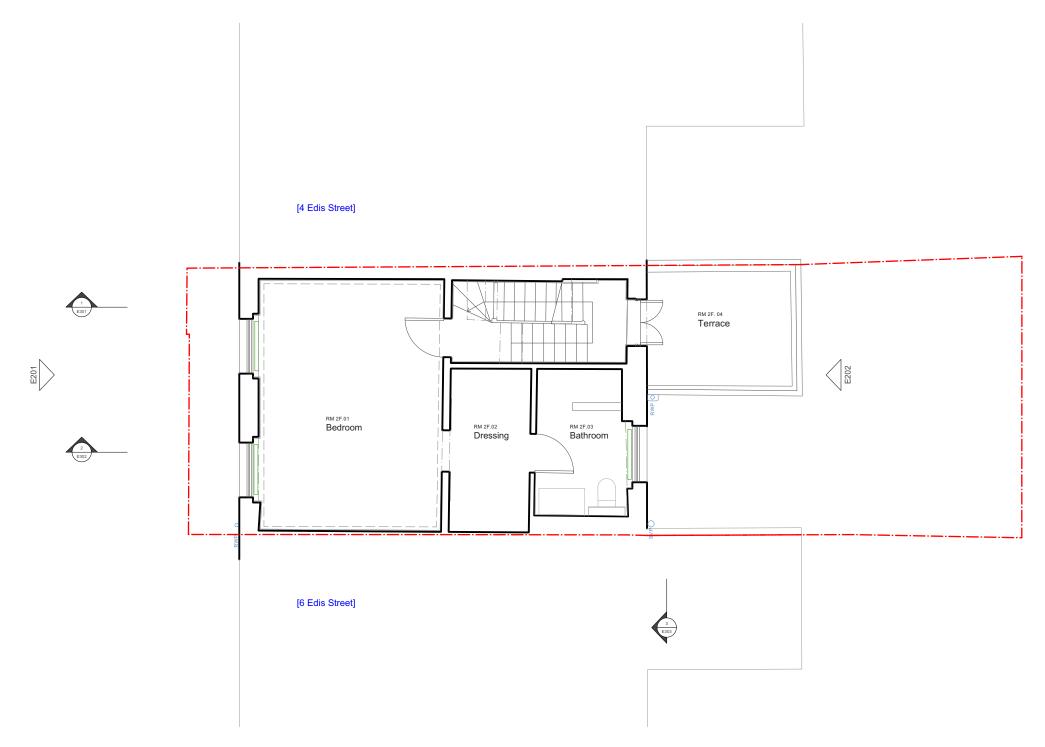

# HUGH CULLUM 5 Edis Street

General Arrangement London WC1H 9QT PLAN - 2F - Existing f 0 2 0 7 3 8 3 7 6 4 5 **Published** 20/03/2025 mail@hughcullum.com ES005 - E1.104( )

- All dimensions to be verified on site
- Based on measured survey information provided by Origin Surveys Ltd
- Drainage Survey information provided by Drain 365
- To be read in conjunction with all relevant documents
- In the event of discrepancy notify the Architect immediately
- For Planning purposes only; subject to further detailed technical design, structural design, M&E design, Building Control approval.
- This document is copyright of Hugh Cullum Architects Ltd