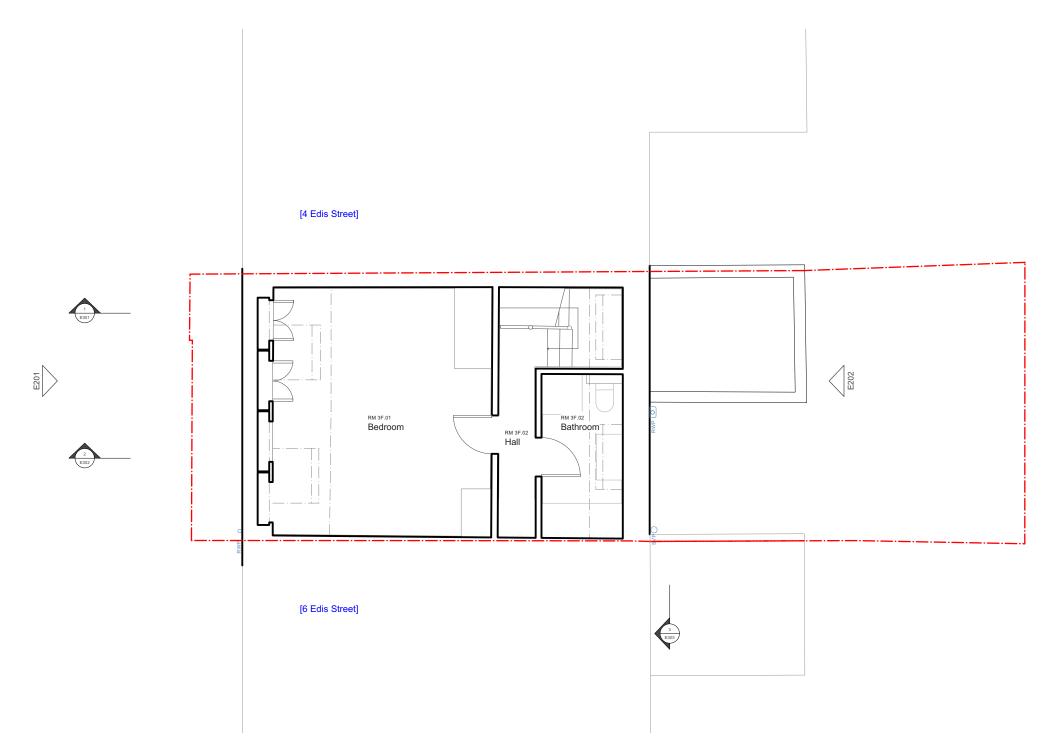

# HUGH CULLUM 5 Edis Street

General Arrangement London WC1H 9QT PLAN - 2F - Existing f 0 2 0 7 3 8 3 7 6 4 5 **Published** 20/03/2025 mail@hughcullum.com ES005 - E1.104( )

- All dimensions to be verified on site
- Based on measured survey information provided by Origin Surveys Ltd
- Drainage Survey information provided by Drain 365
- To be read in conjunction with all relevant documents
- In the event of discrepancy notify the Architect immediately
- For Planning purposes only; subject to further detailed technical design, structural design, M&E design, Building Control approval.
- This document is copyright of Hugh Cullum Architects Ltd

### Issue Status

- SK Sketch T Tender P Permission D Demolition E Existing Condition C Contract - P Permissions

### Latest Revisions

REV NOTE

DATE DRAWN

----- Assumed boundary line

---- Below ground drainage

[7 Chalcot Road -Utopia Village]

### Bloomsbury Design 61b Judd Street London WC1H 9QT PLAN - 3F - Existing t 0 2 0 7 3 8 7 7 6 4 7 Scale at A3: 1:75

HUGH CULLUM 5 Edis Street ARCHITECTS LTD Planning General Arrangement

f 0 2 0 7 3 8 3 7 6 4 5 **Published** 20/03/2025 mail@hughcullum.com ES005 - E1.105()