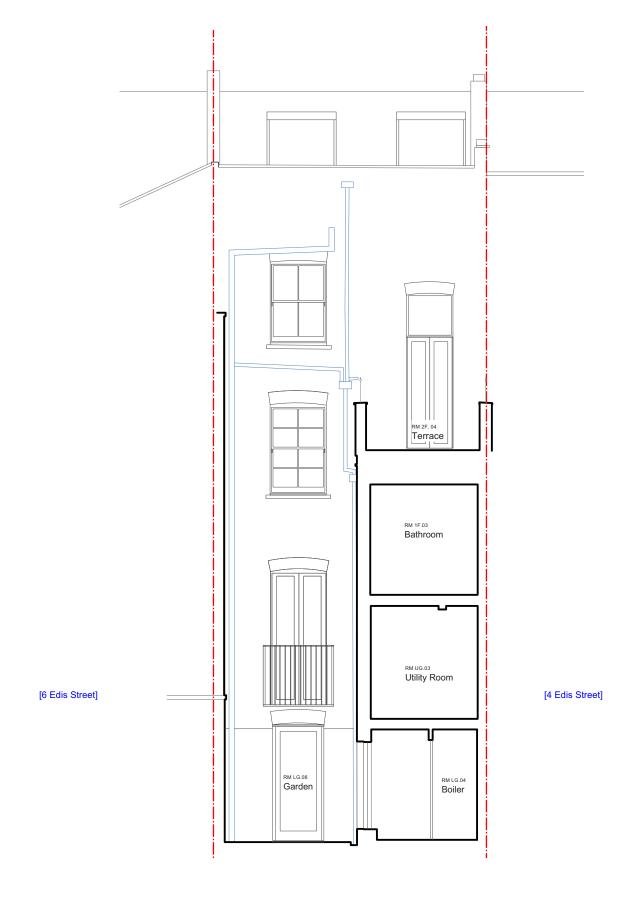

### HUGH CULLUM 5 Edis Street

ARCHITECTS LTD Bloomsbury Design 61b Judd Street

Planning General Arrangement London WC1H 9QT SEC - Section 1 - Existing t 020 7387 7647 Scale at A3: 1:75 f 0 2 0 7 3 8 3 7 6 4 5 **Published** 20/03/2025 mail@hughcullum.com ES005 - E1.301( )

# Scale 1:75@A3

[7 Chalcot Road -Utopia Village]

### General Notes

- All dimensions to be verified on site
- Based on measured survey information provided by Origin Surveys Ltd
- Drainage Survey information provided by Drain 365
- To be read in conjunction with all relevant documents
- In the event of discrepancy notify the Architect immediately
- For Planning purposes only; subject to further detailed technical design, structural design, M&E design, Building Control approval.
- This document is copyright of Hugh Cullum Architects Ltd

### Issue Status

- SK Sketch - T Tender - P Permission - D Demolition - E Existing Condition - C Contract - P Permissions

### Latest Revisions

REV NOTE

DATE DRAWN

----- Assumed boundary line

---- Below ground drainage