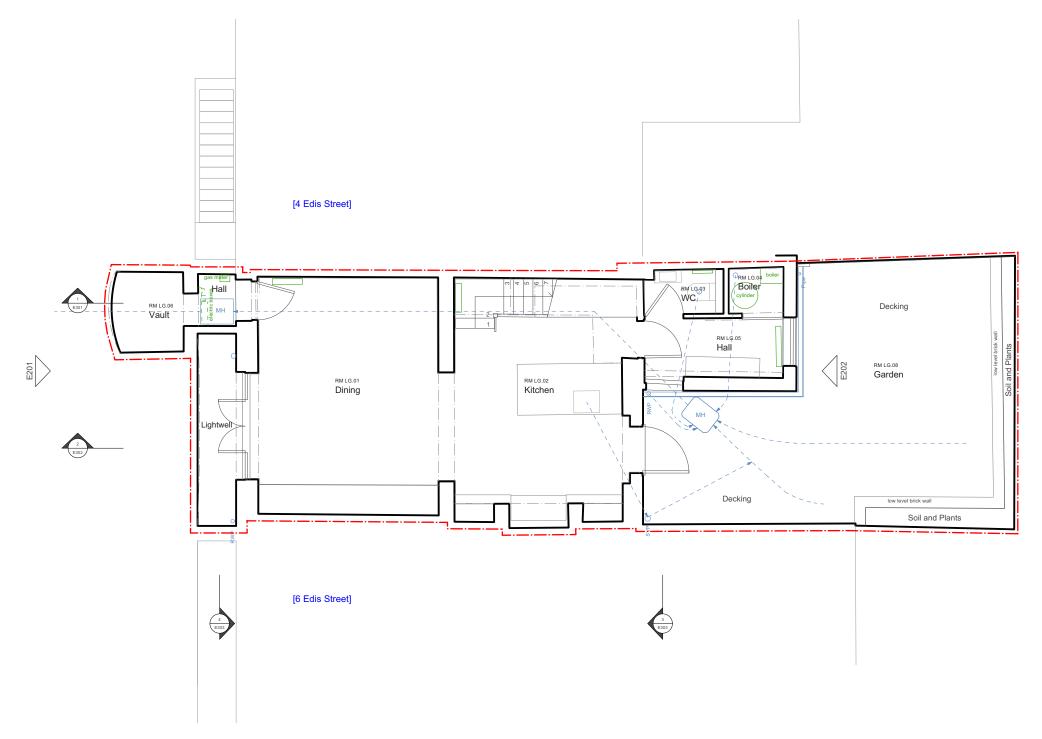

### HUGH CULLUM 5 Edis Street

ARCHITECTS LTD Planning Bloomsbury Design 61b Judd Street

General Arrangement London WC1H 9QT PLAN - LGF - Existing t 0 2 0 7 3 8 7 7 6 4 7 Scale at A3: 1:75 f 0 2 0 7 3 8 3 7 6 4 5 **Published** 20/03/2025 mail@hughcullum.com ES005 - E1.101()

### Latest Revisions

REV NOTE

DATE DRAWN

----- Assumed boundary line

---- Below ground drainage

[7 Chalcot Road -Utopia Village]

ARCHITECTS LTD Planning Bloomsbury Design 61b Judd Street London WC1H 9QT PLAN - 1F - Existing t 0 2 0 7 3 8 7 7 6 4 7 Scale at A3: 1:75

### Latest Revisions

REV NOTE

DATE DRAWN

----- Assumed boundary line

---- Below ground drainage

[7 Chalcot Road -Utopia Village]

ARCHITECTS LTD Planning Bloomsbury Design 61b Judd Street t 0 2 0 7 3 8 7 7 6 4 7 Scale at A3: 1:75

### Latest Revisions

REV NOTE

DATE DRAWN

----- Assumed boundary line

---- Below ground drainage

[7 Chalcot Road -Utopia Village]