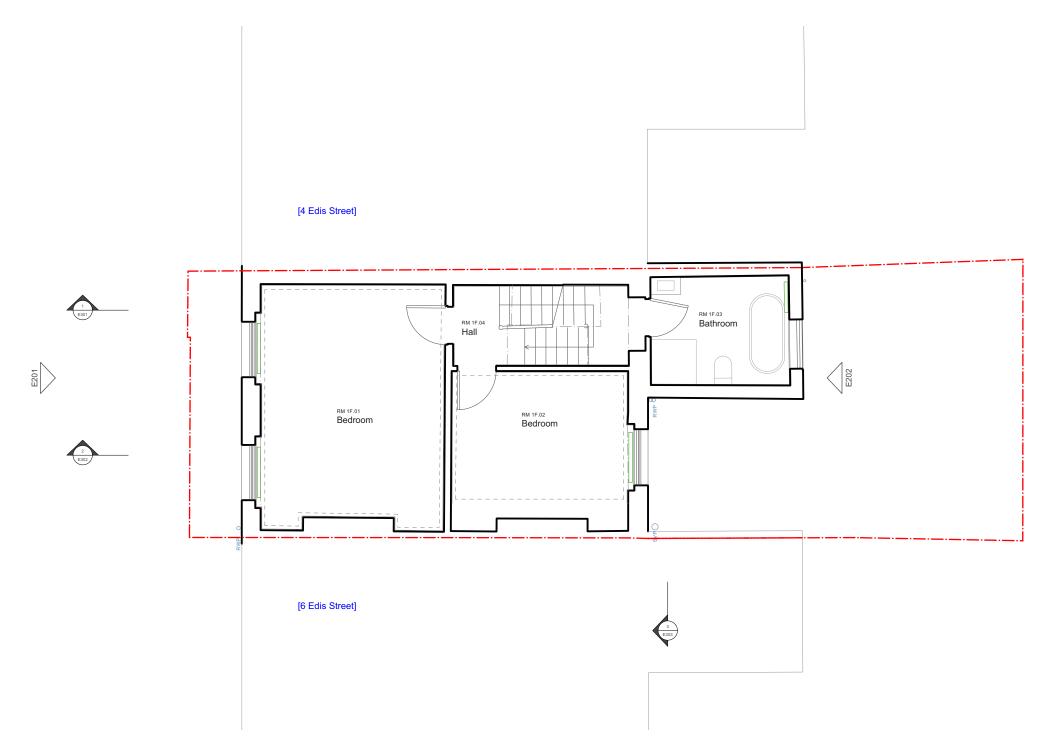

### Latest Revisions

REV NOTE

DATE DRAWN

----- Assumed boundary line

---- Below ground drainage

[7 Chalcot Road -Utopia Village]

ARCHITECTS LTD Planning Bloomsbury Design 61b Judd Street London WC1H 9QT PLAN - 1F - Existing t 0 2 0 7 3 8 7 7 6 4 7 Scale at A3: 1:75