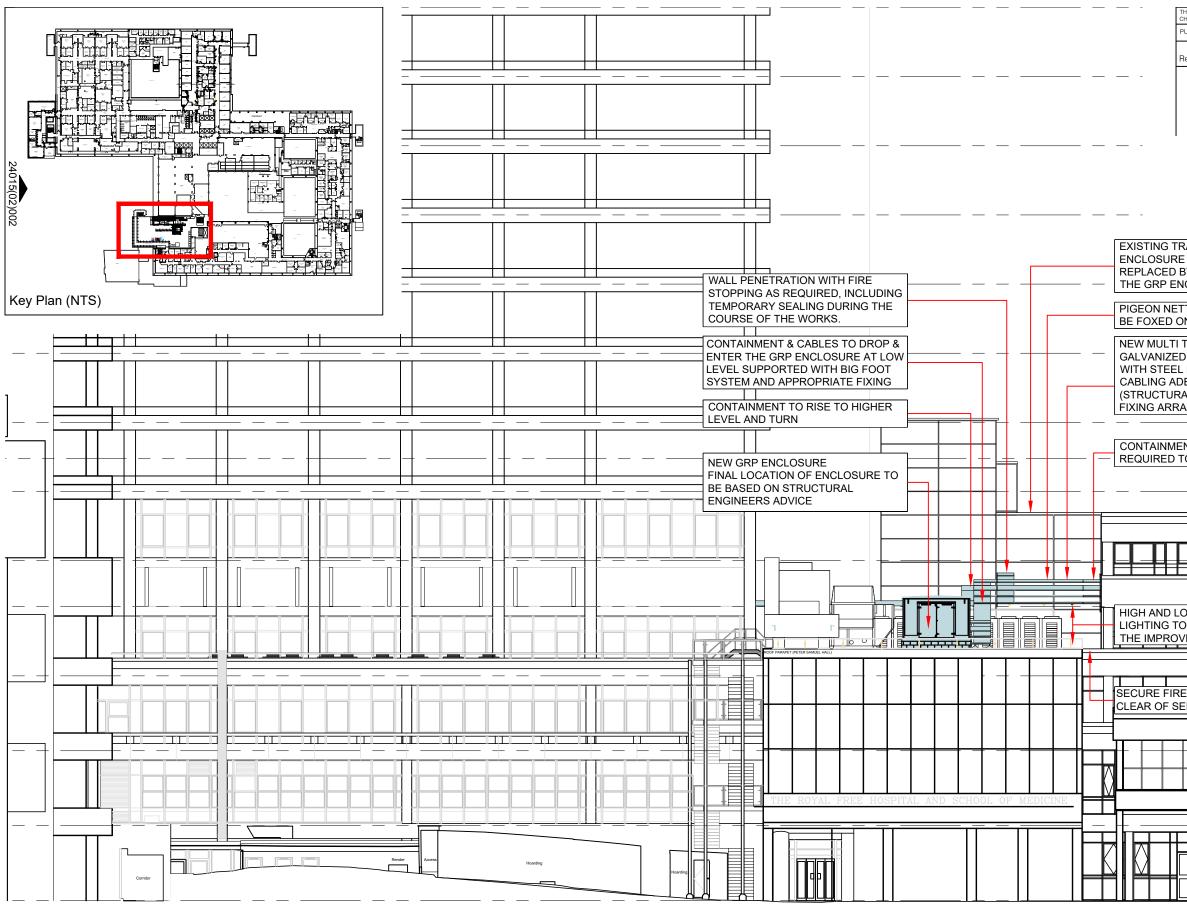

01 Proposed West Elevation (02)002/1:100 @ A3

|            |                           |                                                  |                    |       | Drawn/            | Purpose c          |
|------------|---------------------------|--------------------------------------------------|--------------------|-------|-------------------|--------------------|
| v          | Rev Date                  | Revision Description                             |                    |       | Drawn/<br>Checked | Purpose d<br>Issue |
| /<br>A     | 1 ' '                     | Initial issue for comment<br>Issue for planning. |                    |       | CBT/CBT<br>CR/CBT | I<br>P             |
|            |                           |                                                  |                    |       |                   |                    |
|            |                           |                                                  |                    |       |                   |                    |
|            |                           |                                                  |                    |       |                   |                    |
|            |                           |                                                  |                    |       |                   |                    |
|            |                           |                                                  |                    |       |                   |                    |
|            |                           |                                                  |                    |       |                   |                    |
|            |                           |                                                  |                    |       |                   |                    |
| ( Tł       |                           | ED. TO BE<br>UIPMENT AND                         |                    |       |                   |                    |
| LO         | SURE                      | F —                                              |                    |       |                   |                    |
|            | G & PIGEON<br>OP SURFAC   | SPIKES TO<br>ES                                  |                    |       |                   |                    |
| ER         | HEAVY DU                  | TY                                               |                    |       |                   |                    |
|            |                           | COVERED                                          |                    |       |                   |                    |
| QU         | ATELY SUP                 |                                                  |                    |       |                   |                    |
|            | EMENT)                    |                                                  |                    |       |                   |                    |
| _          |                           |                                                  |                    |       |                   |                    |
|            | IEIGHT TO A               |                                                  |                    |       |                   |                    |
|            |                           | -                                                | Π                  |       |                   |                    |
|            |                           |                                                  |                    |       |                   |                    |
|            |                           |                                                  | $\equiv \parallel$ |       |                   |                    |
|            |                           |                                                  | ┓┯┛║               |       |                   |                    |
|            |                           |                                                  | ▋┼┼┼               |       |                   |                    |
|            |                           |                                                  |                    |       |                   |                    |
|            | EVEL MAIN                 |                                                  | ┍┯┛╢┼              |       |                   |                    |
|            | INSTALLED                 | AS PART OF                                       |                    |       |                   |                    |
|            |                           |                                                  | ╧╡┼                |       |                   |                    |
|            |                           |                                                  |                    | ww.f  |                   |                    |
|            | CAPE ROUT<br>CES AND C/   | E. TO BE                                         |                    |       |                   |                    |
|            |                           |                                                  |                    |       |                   |                    |
| Π          | -  + -                    | <u>∓∓</u> ∮ ľ                                    |                    |       | ┠──┬╞             |                    |
| ╢          | ++++                      | - <b> -  </b>                                    | +                  |       |                   |                    |
| 11         |                           | ┷┷┩╴┝                                            |                    |       | ╘                 |                    |
| Ŧ₽         |                           |                                                  |                    |       | ┢──┤┞╴            |                    |
| ┨          |                           | $\overline{+}$                                   |                    |       |                   |                    |
| <b></b> ╡┣ |                           |                                                  |                    |       |                   |                    |
| ╢          | ╢╞═╪═╪                    | ╪╪╡╞                                             | ╡╞╪                |       | ╞═╡╞              | ╡                  |
|            |                           |                                                  |                    |       |                   |                    |
|            |                           | <u>0</u>                                         | 2                  | 4     | 6 8               | 10r                |
| $\neg$ г   |                           |                                                  |                    |       |                   |                    |
|            |                           |                                                  | 24015              | 5 10  | 02)002            |                    |
|            | sed West Ele              |                                                  | JOB NUME           | ER DR | AWING NUMBER      | RE                 |
|            | L FREE LON<br>Transformer | DON                                              | May 2              |       | 200@A3<br>Ale     |                    |
|            |                           |                                                  |                    | 50    |                   |                    |