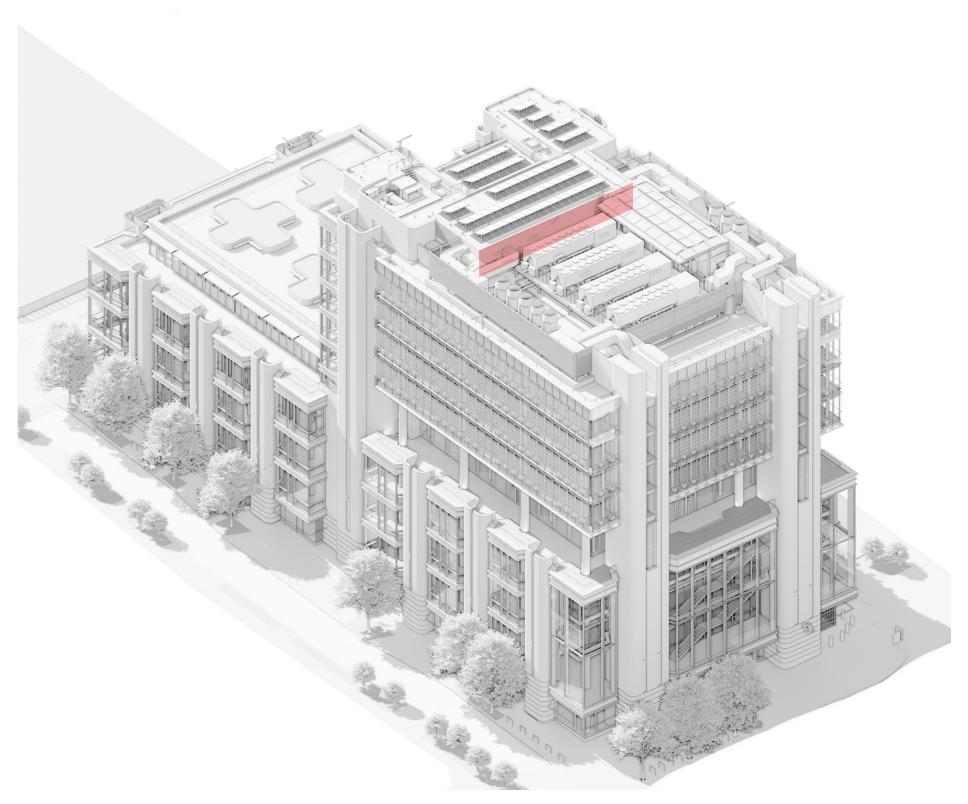

in relation to the consented design for Belgrove House, 13-21 Euston Road Kings Cross.

#### **Planning Condition 28**

Prior to completion of the superstructure of the building, plans and elevations showing details of bird box locations and types, indication of species to be accommodated, and a maintenance methodology for annual cleaning, repair/replacement of the installed boxes, prepared in accordance with the recommendations of para 4.5.3 and 4.5.4 of the preliminary ecology appraisal as approved, shall be submitted to and approved inwriting by the local planning authority.

The boxes shall be installed in accordance with the approved plans prior to the occupation of the relevant building and thereafter retained and maintained in accordance with the approved maintenance methodology.



Level 10 roof highlighting north facing blockwork wall to hold bird boxes

## Belgrove House Condition 28, Bird Boxes

## Location in plan





4

## Belgrove House Condition 28, Bird Boxes

## **Product Type, Location and Maintenance Strategy**



Section AA, plant room north blockwork wall