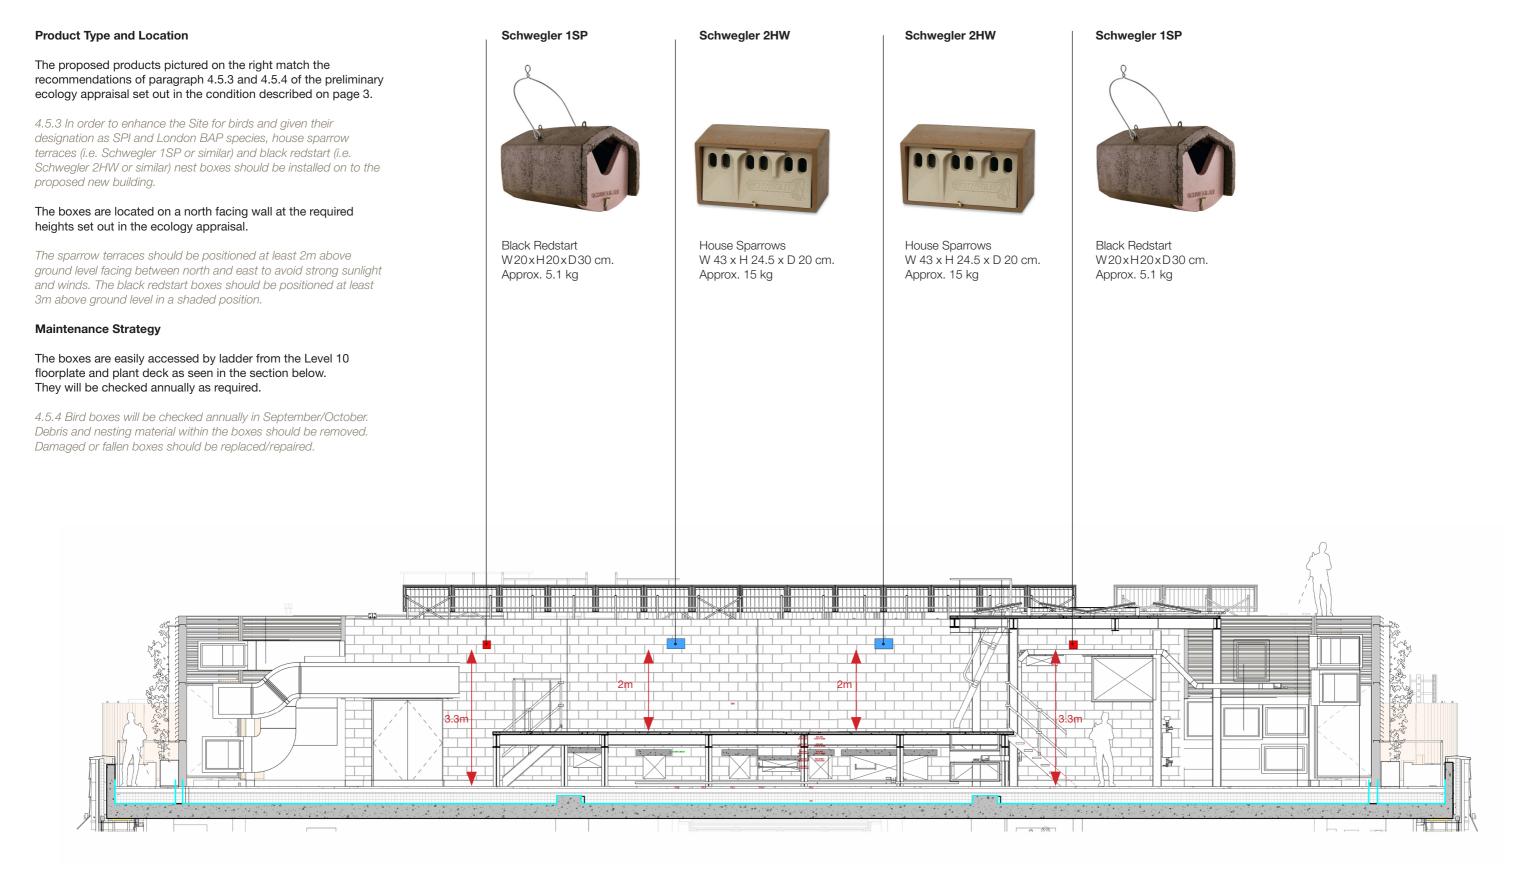

## **Product Type, Location and Maintenance Strategy**

Section AA, plant room north blockwork wall