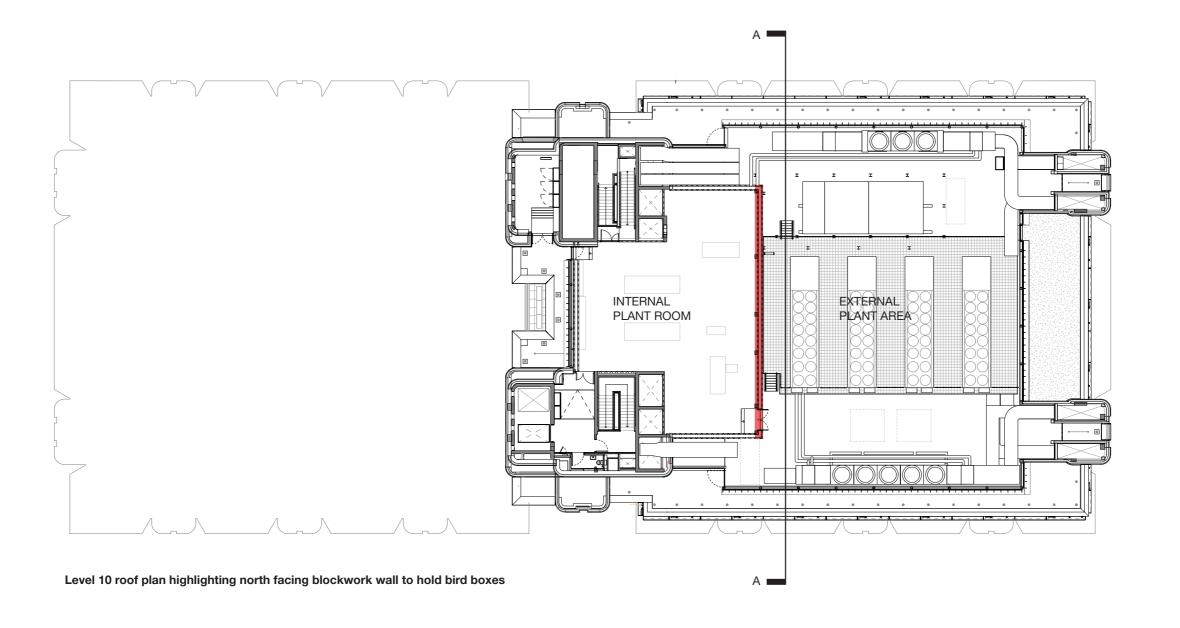

## Location in plan

4

## **Product Type, Location and Maintenance Strategy**

Section AA, plant room north blockwork wall