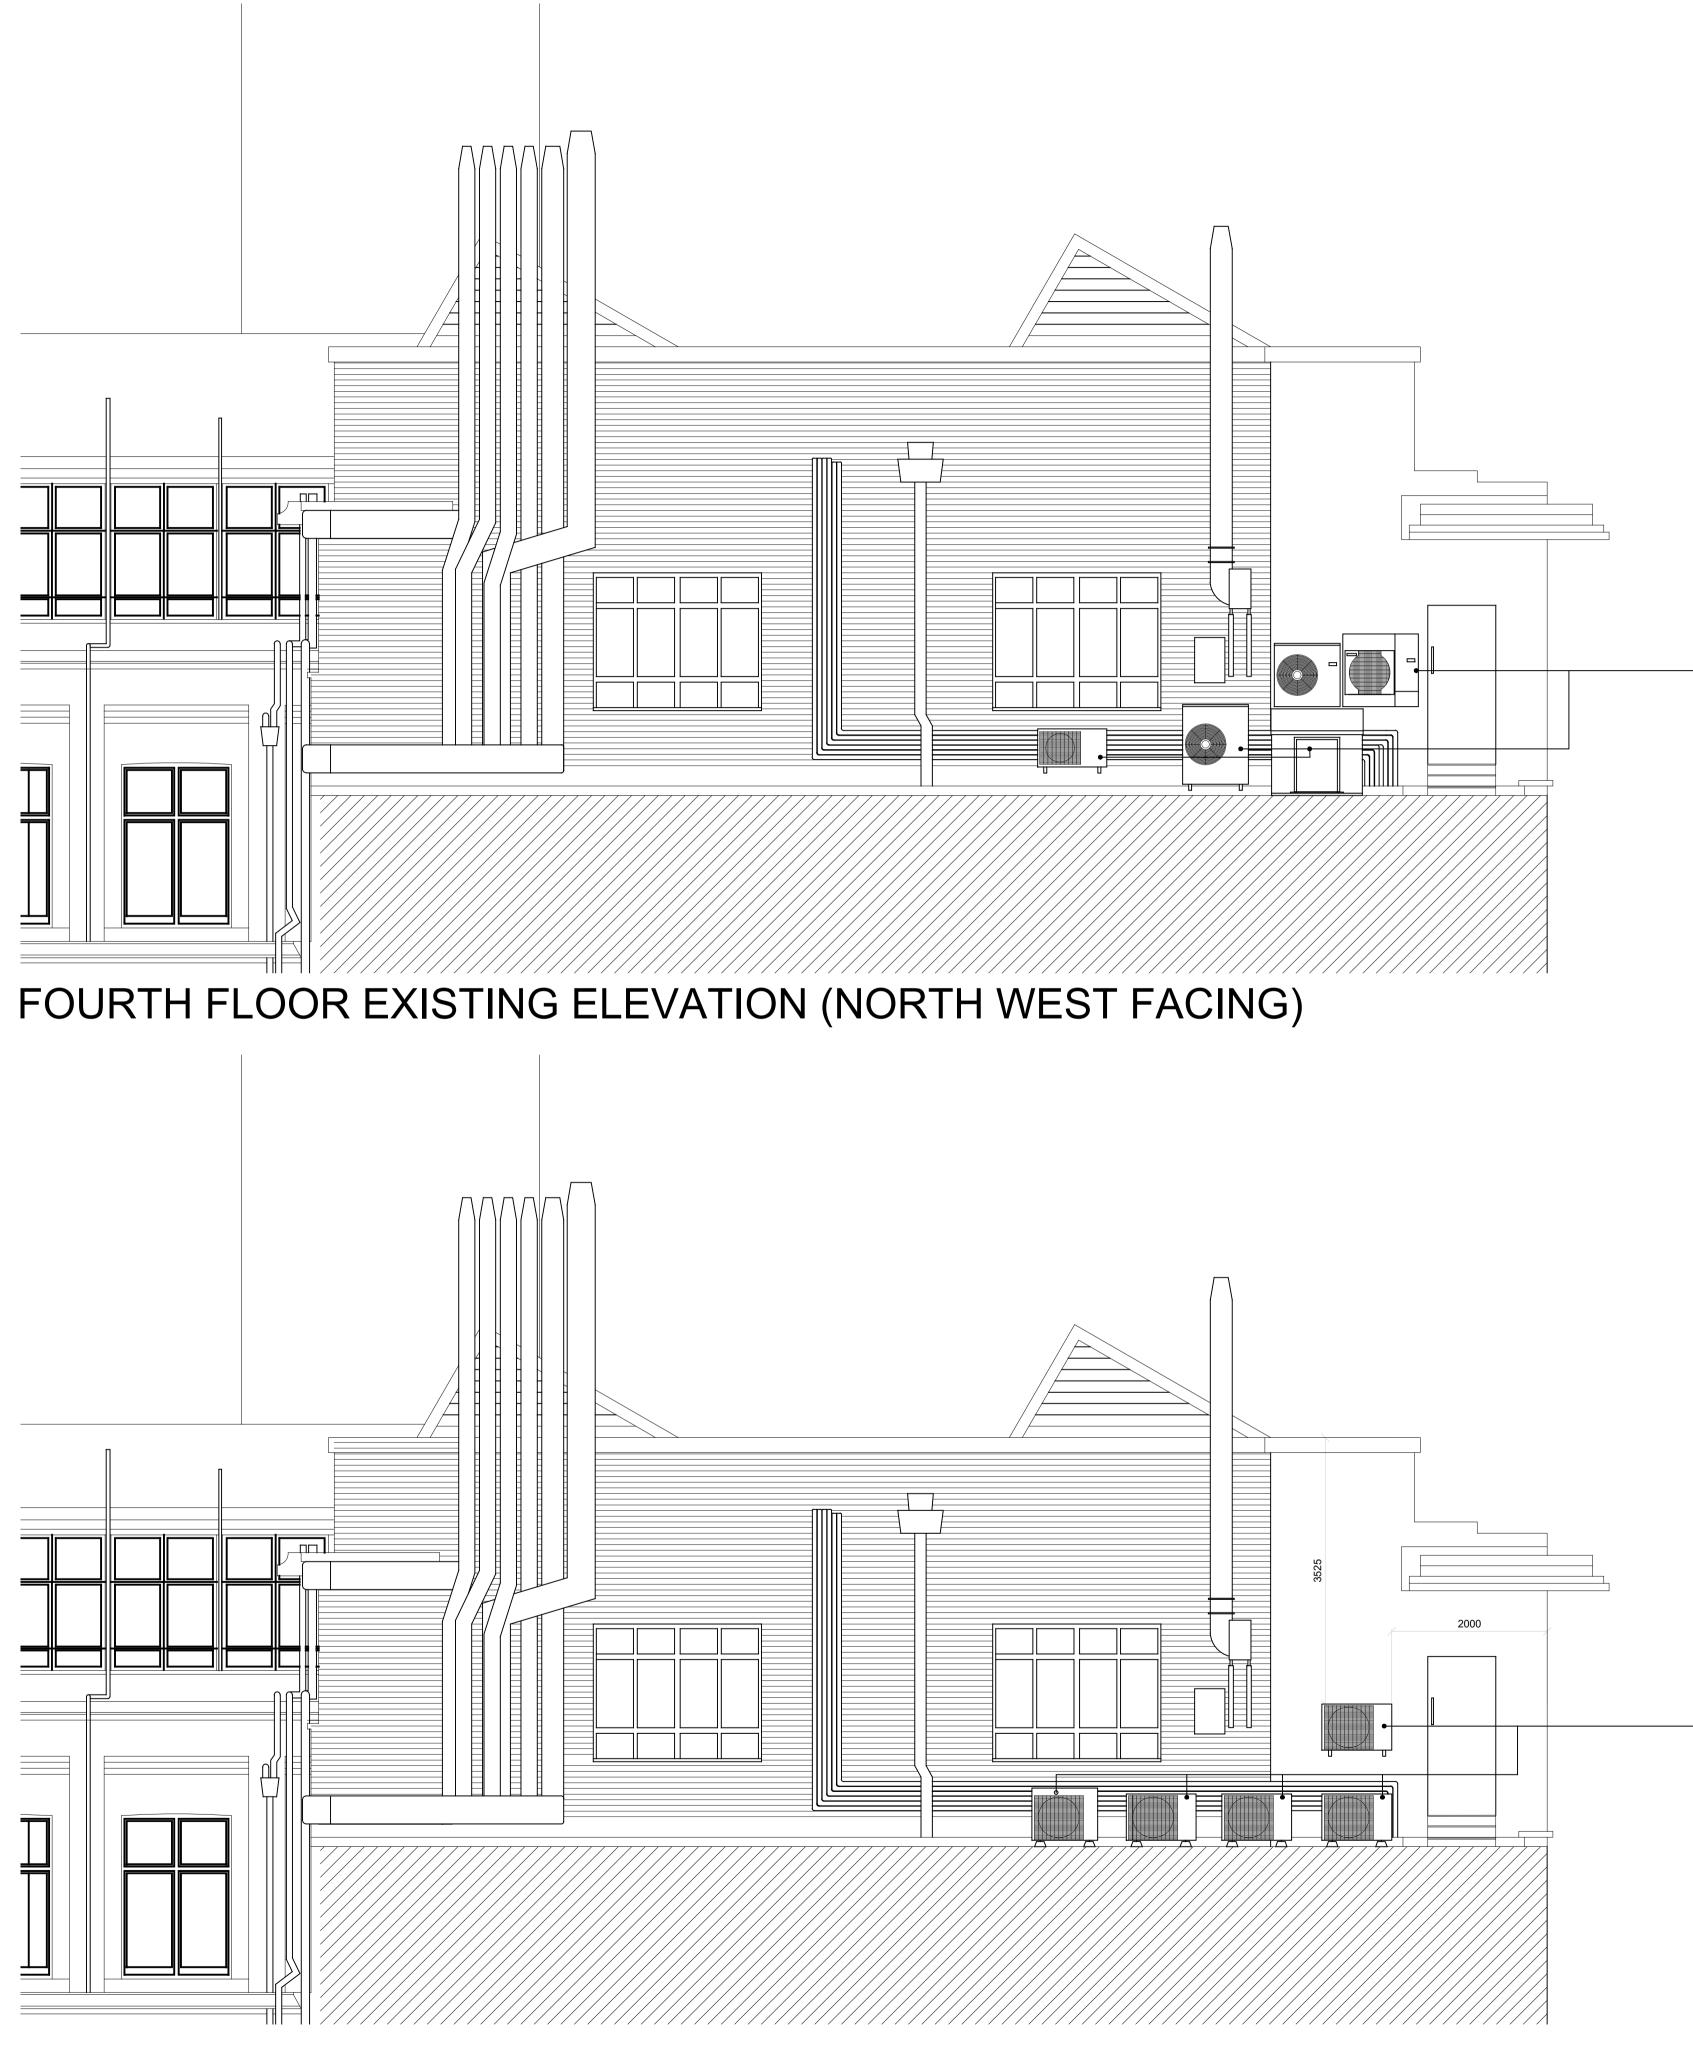

FOURTH FLOOR PROPOSED ELEVATION (NORTH WEST FACING)

Location of existing 4 no. condenser units and air compressor unit as shown.

Proposed new condenser units as shown:

-

- 2 no. Daikin RXM25A5V1B
- 2 no. Daikin RXM42A5V1B
- 1 no. Daikin RZAG35A2V1B