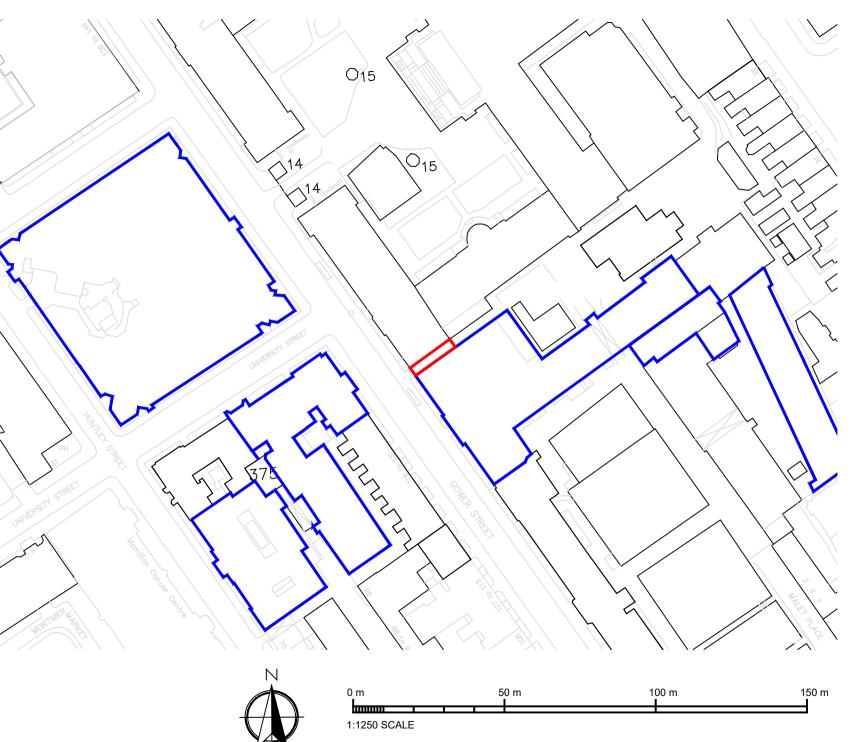

**UCL Estates** 

Gower Street

London, WC1E 6BT

TITLE:

Location Plan

DRAWN: DATE:

JC Feb 25 1:1250 @ A4

ISSUED FOR: CHECKED:

Planning

DRAWING NO: REV:

397-204