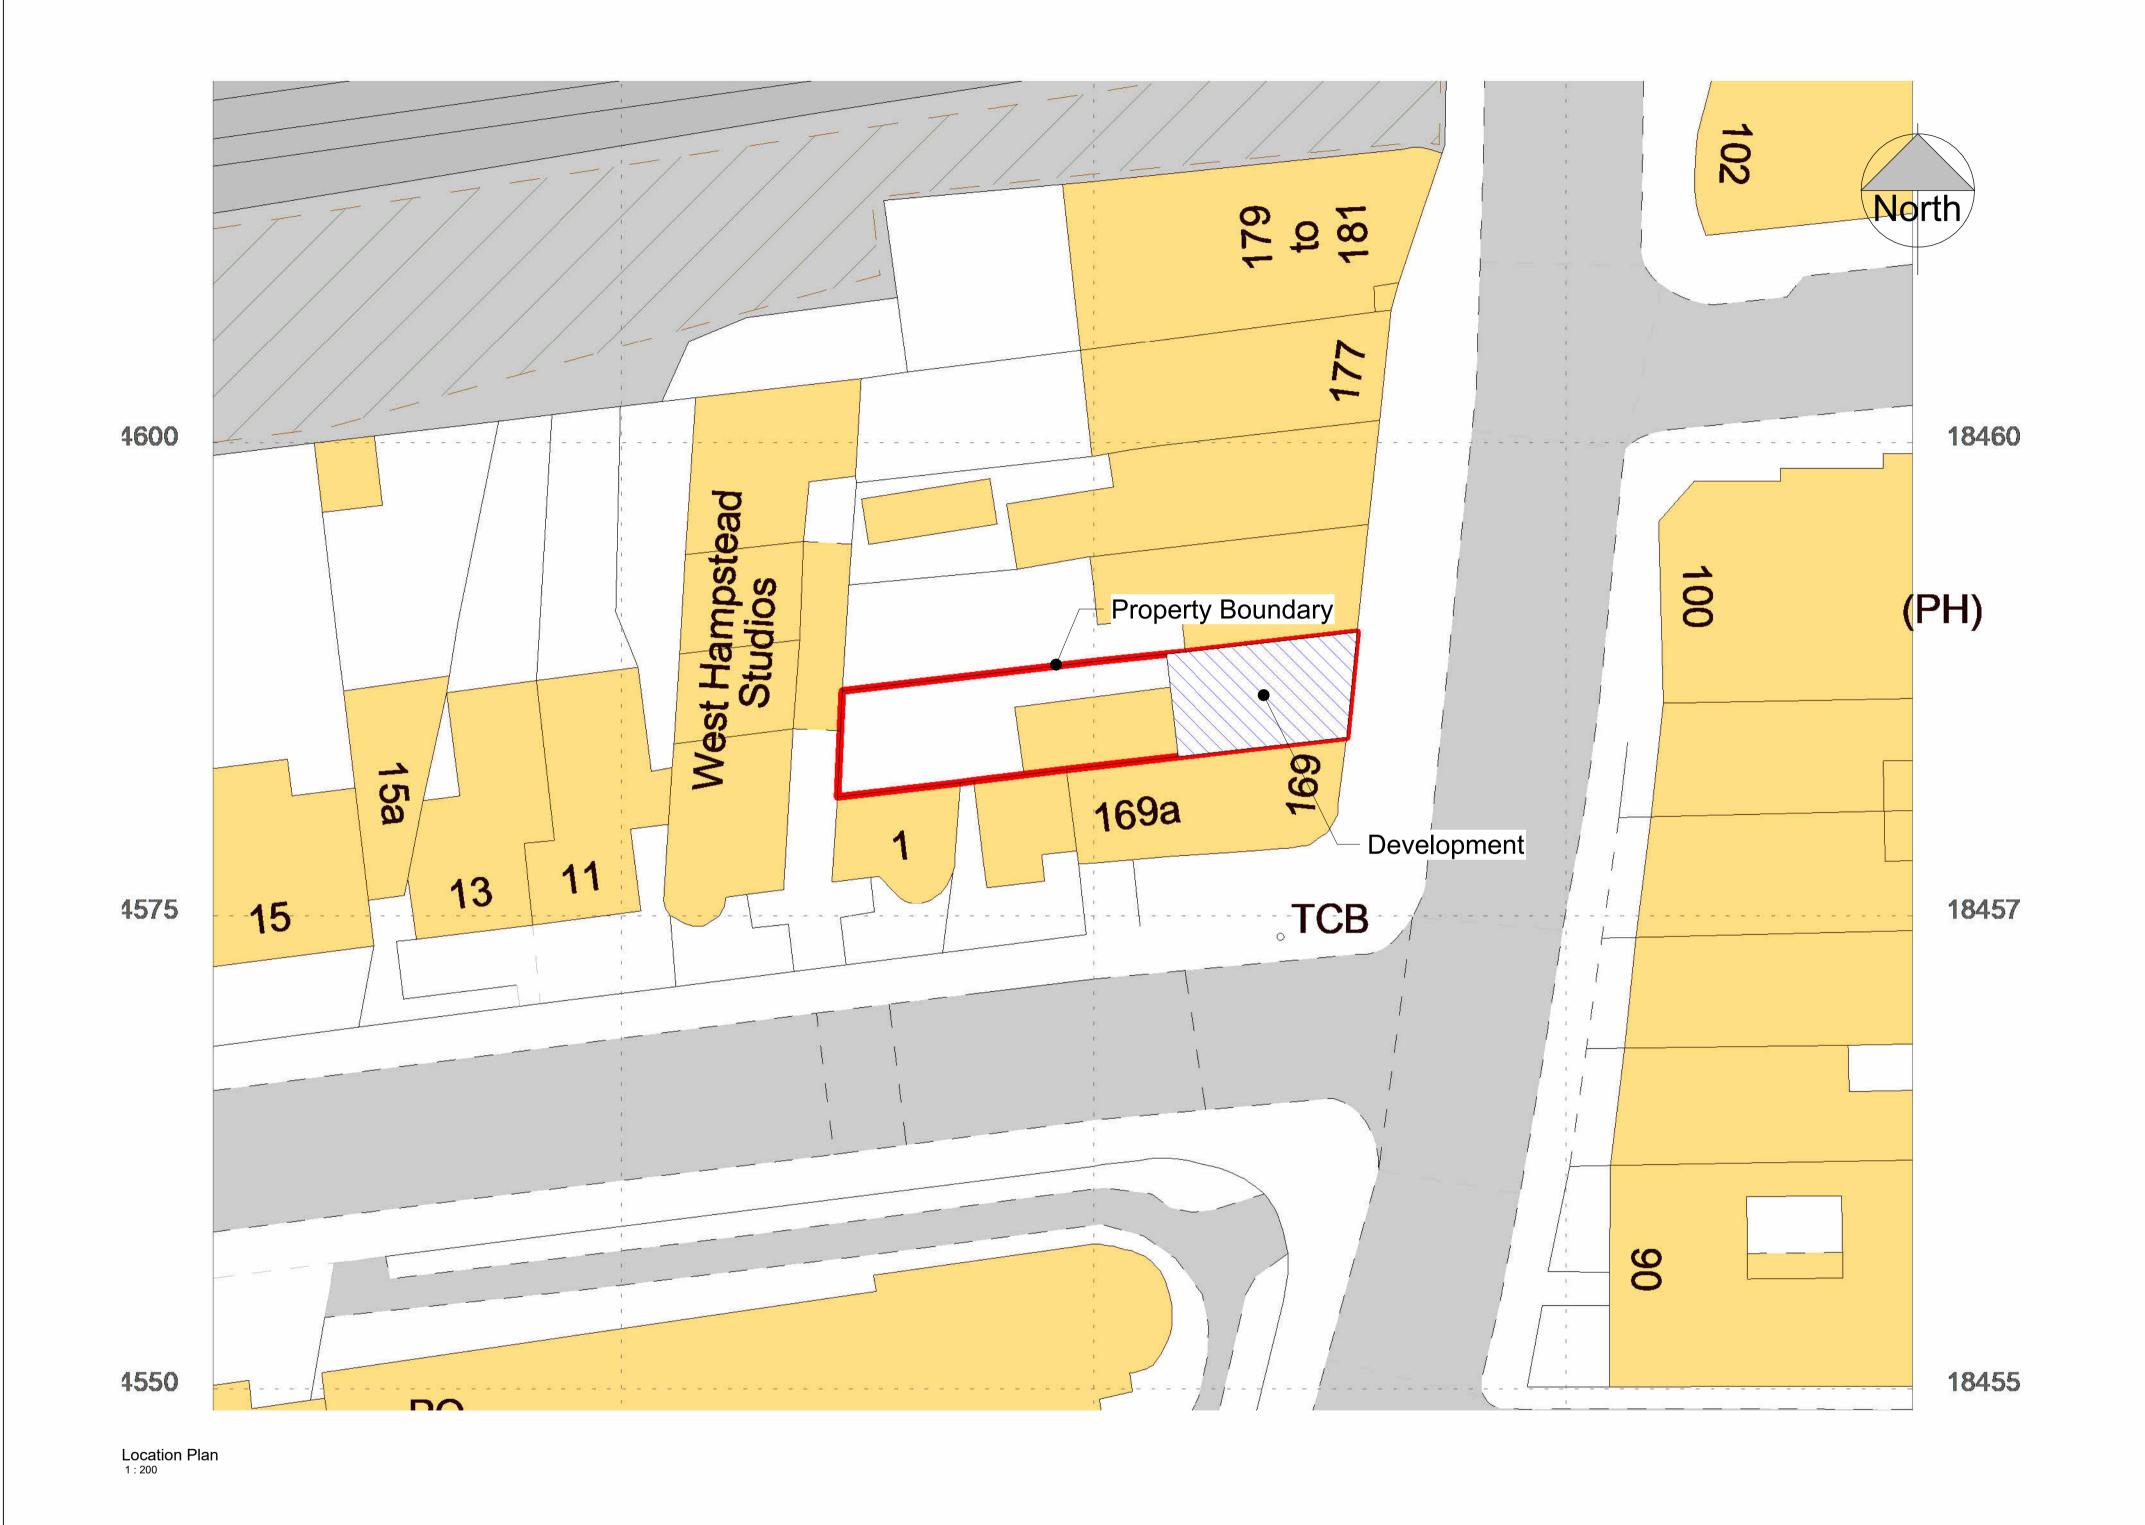

Site Plan

General Notes:

1. This drawing is to be read in conjunction with all other architectural and structural drawings and specifications.

2. All dimensions are in millimetres unless stated otherwise.

3. Do not scale from this drawing unless for planning purposes.

Building Notes:
4. The contractor is to ensure that all materials comply with the relevant British standards and have current agreement certificates
5. All products to be fitted strictly in accordance with manufacture's instructions.

MM ARCHITECTURE & STRUCTURE 892 LONDON ROAD, CR7 7PB EMAIL: INFO@MMPLANNING.CO.UK CONTACT: 02086840333

Scale(@ A1): As indicated

| Project                           | Drawing                 |
|-----------------------------------|-------------------------|
| 171 West End Lane, London NW6 2LH | Site and Location Plans |
| 177 WOOL ENG EGNOTHWOO ZEN        | Number:                 |
|                                   | CLA01                   |
| Client<br>Claire Goldberg         | Date: 19/03/2025        |