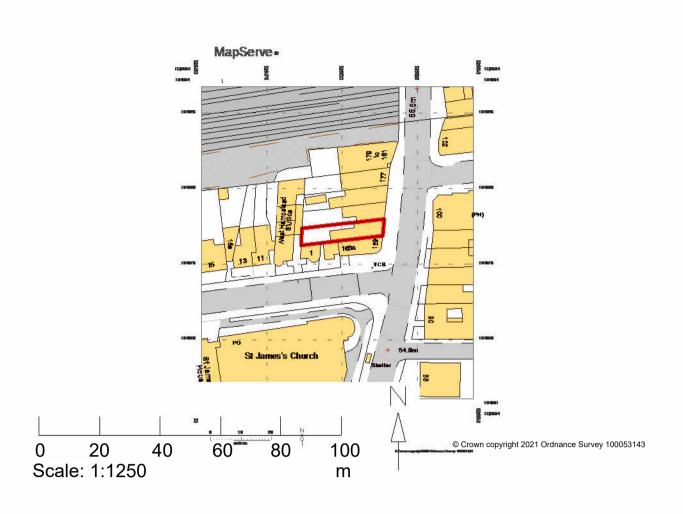

Site Plan

General Notes:

1. This drawing is to be read in conjunction with all other architectural and structural drawings and specifications.

2. All dimensions are in millimetres unless stated otherwise.

3. Do not scale from this drawing unless for planning purposes.

Building Notes:
4. The contractor is to ensure that all materials comply with the relevant British standards and have current agreement certificates
5. All products to be fitted strictly in accordance with manufacture's instructions.

MM ARCHITECTURE & STRUCTURE 892 LONDON ROAD, CR7 7PB EMAIL: INFO@MMPLANNING.CO.UK CONTACT: 02086840333

Scale(@ A1): As indicated

| Project                           | Drawing                 |
|-----------------------------------|-------------------------|
| 171 West End Lane, London NW6 2LH | Site and Location Plans |
| 177 WOOL ENG EGNOTHWOO ZEN        | Number:                 |
|                                   | CLA01                   |
| Client<br>Claire Goldberg         | Date: 19/03/2025        |