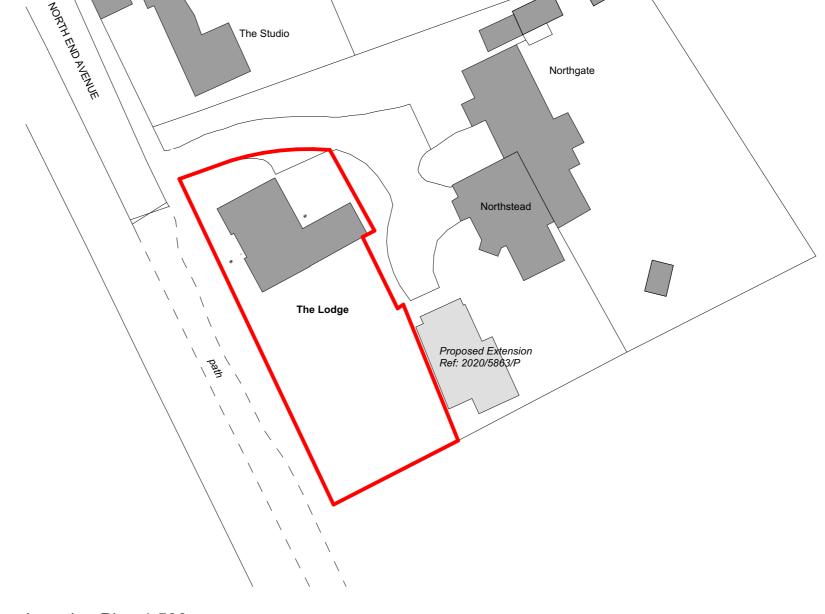

Brandon House

Location Plan 1:1250

Location Plan 1:500

© Copyright Fraher and Findlay Lim

ot scale from this drawing. All dimensions to be ked on site. Any discrepancies shall be # & Findley

tes

1. All dimensions and levels are to be determined and or checked by the contractor on site, should any discrepancy be identified between the dimensions, and or details determined on site, and those shown those shown on the relevant drawings, the architect shall be notified immediately, and their instructions obtained prior to the commencement of the work.