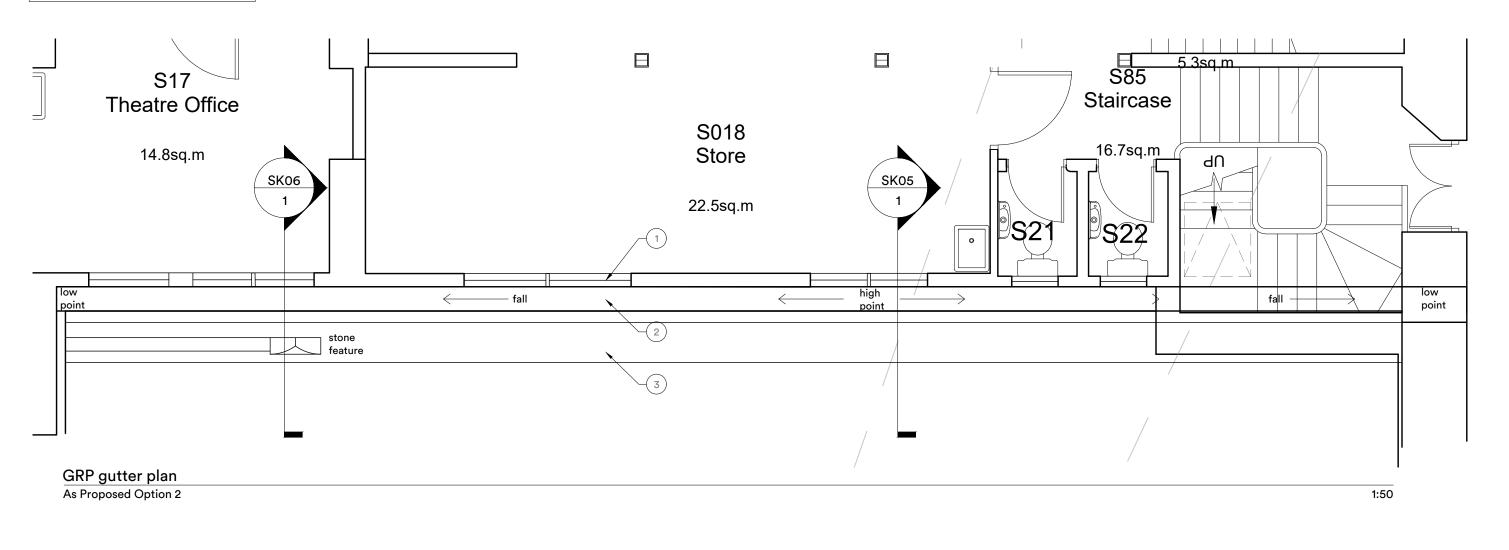

Lead GRP longitudinal section

As Proposed Option 2

1:50 2m 3m 5m

## KEY TO MATERIALS

- Existing timber clerestorey windows
- Assumed line of existing lead lined gutter
- Existing facing stonework
- Assumed line of proposed gutter (subject to opening up)

client :

UCL

The Slade School of Fine Art Gower St London WC1E 6BT **External Repairs** 

drawing title:

project:

Plan and Section of GRP Gutter As Proposed Option 2

P01 Issued for Planning description proj no : 22 4682 scale: 1:50 @A3

identifier: 4682-FBR-A1-XX-DR-A-SK04

1:50

rev no: P.01 S2 (For Information)