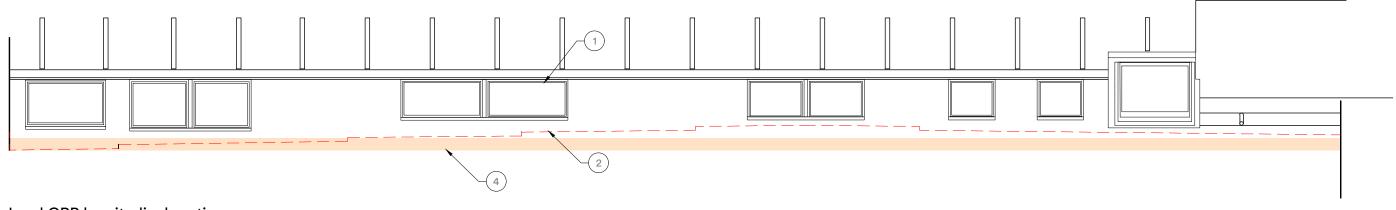

Lead GRP longitudinal section

As Proposed Option 2

1:50 2m 3m 5m

## KEY TO MATERIALS

- Existing timber clerestorey windows
- Assumed line of existing lead lined gutter
- Existing facing stonework
- Assumed line of proposed gutter (subject to opening up)

client :

UCL

The Slade School of Fine Art Gower St London WC1E 6BT **External Repairs** 

drawing title:

project:

Plan and Section of GRP Gutter As Proposed Option 2

P01 Issued for Planning description proj no : 22 4682 scale: 1:50 @A3

identifier: 4682-FBR-A1-XX-DR-A-SK04

1:50

rev no: P.01 S2 (For Information)