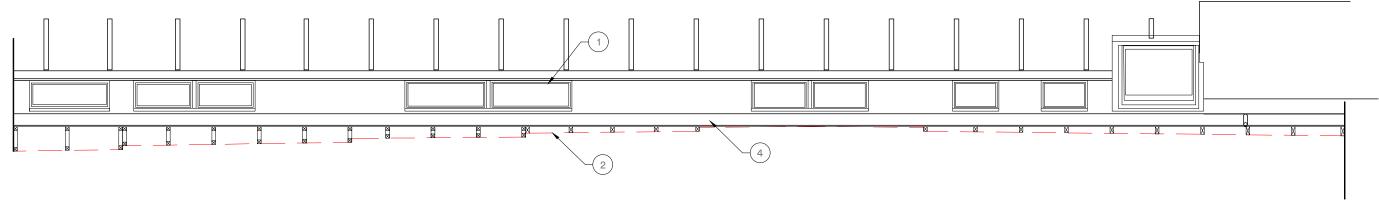

## GRP gutter longitudinal section

As Proposed Option 1

1:50 0 1m 2m 3m 4m 5m

## KEY TO MATERIALS

- 1 Proposed raised timber clerestorey windows
- 2 Assumed line of existing lead lined gutter
- (3) Existing facing stonework
- Assumed line of Proposed GRP gutter (subject to opening up)