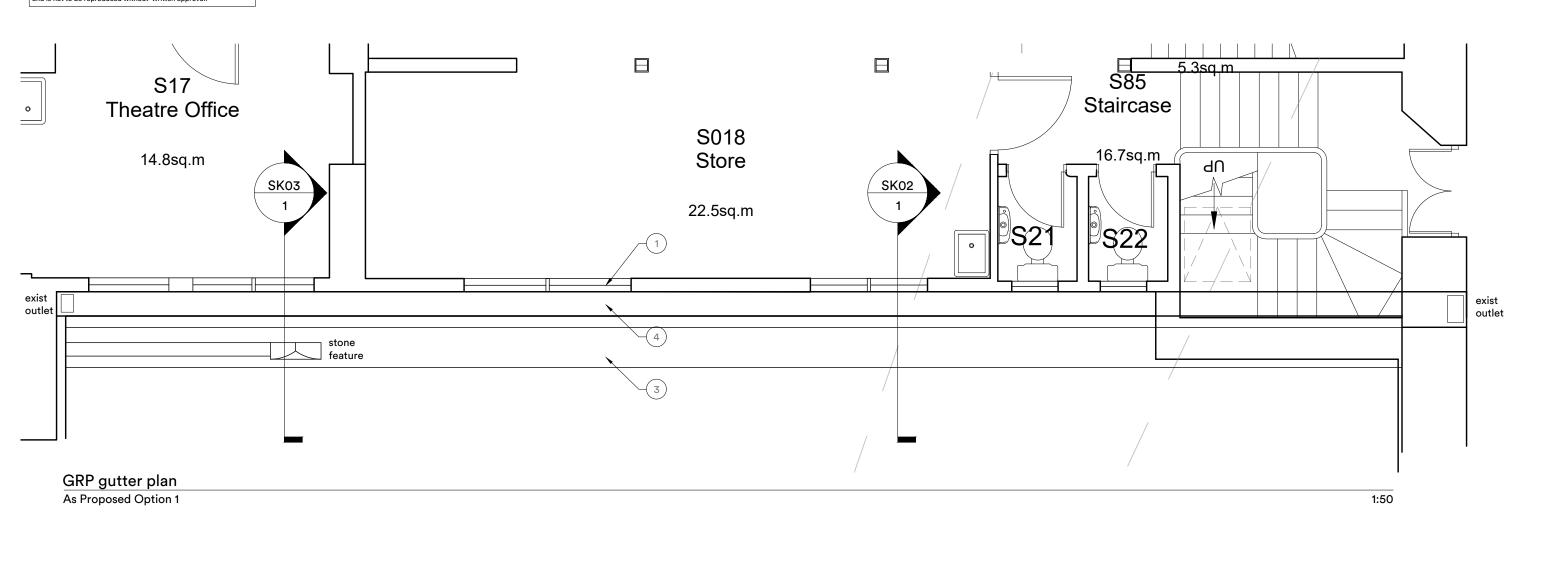

## GRP gutter longitudinal section

As Proposed Option 1

1:50 0 1m 2m 3m 4m 5m

## KEY TO MATERIALS

- 1 Proposed raised timber clerestorey windows
- 2 Assumed line of existing lead lined gutter
- (3) Existing facing stonework
- Assumed line of Proposed GRP gutter (subject to opening up)