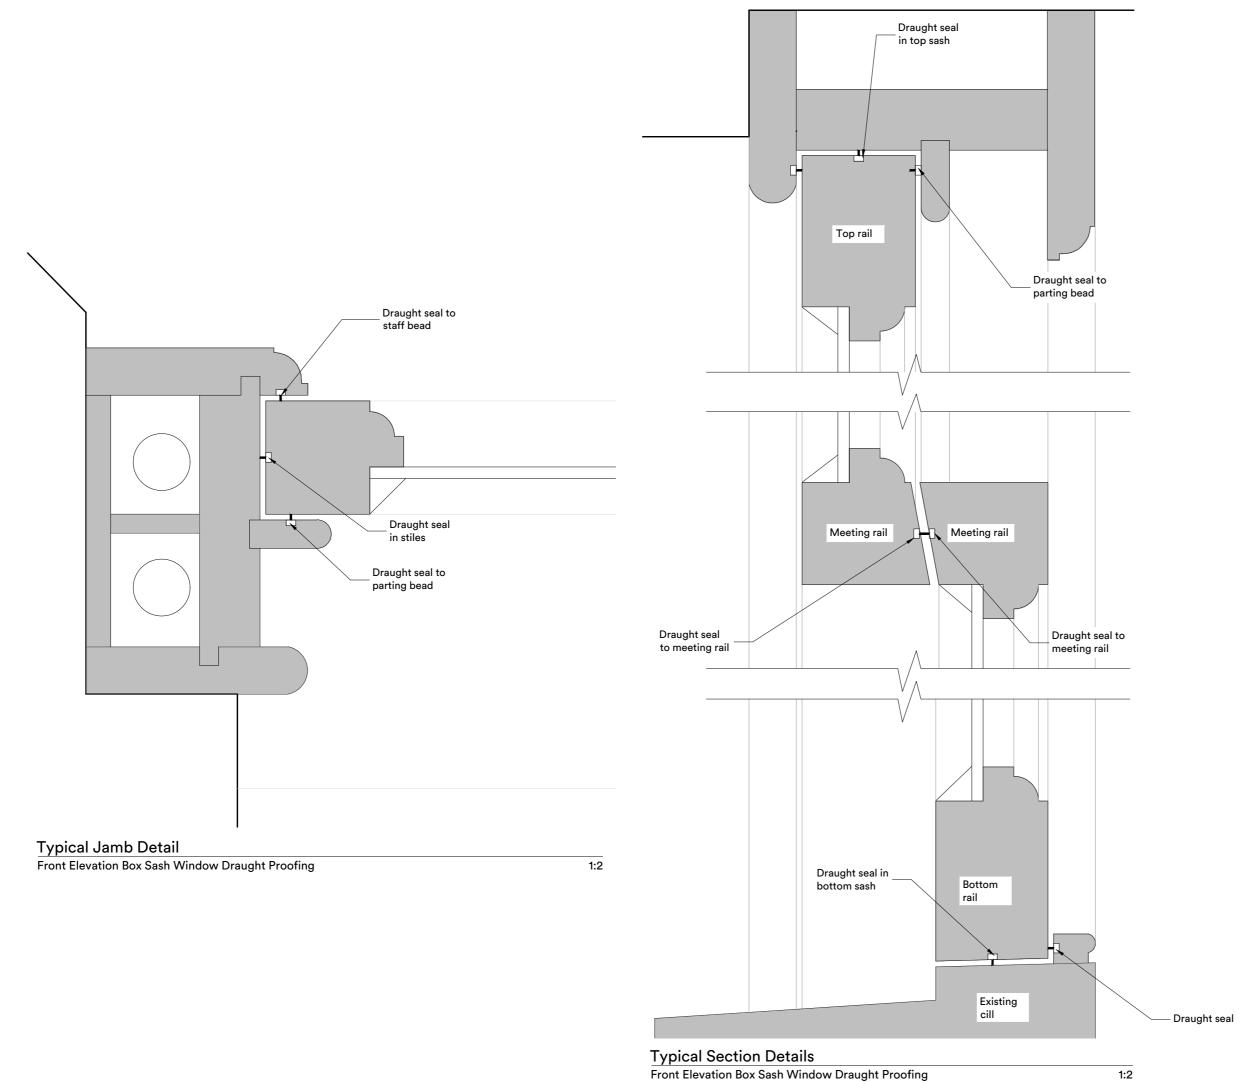

Front Elevation Box Sash Window Draught Proofing

| P.01 Issued | l for Planning | 07:02:25 | ps    | rc   |
|-------------|----------------|----------|-------|------|
| rev.        | description    | date     | drawn | chkd |
| client :    |                |          |       |      |

UCL

project :

The Slade School of Fine Art Gower St London WC1E 6BT External Repairs

drawing title :

Typical Front Elevation Sash Window Draughtproofing Detail As Proposed