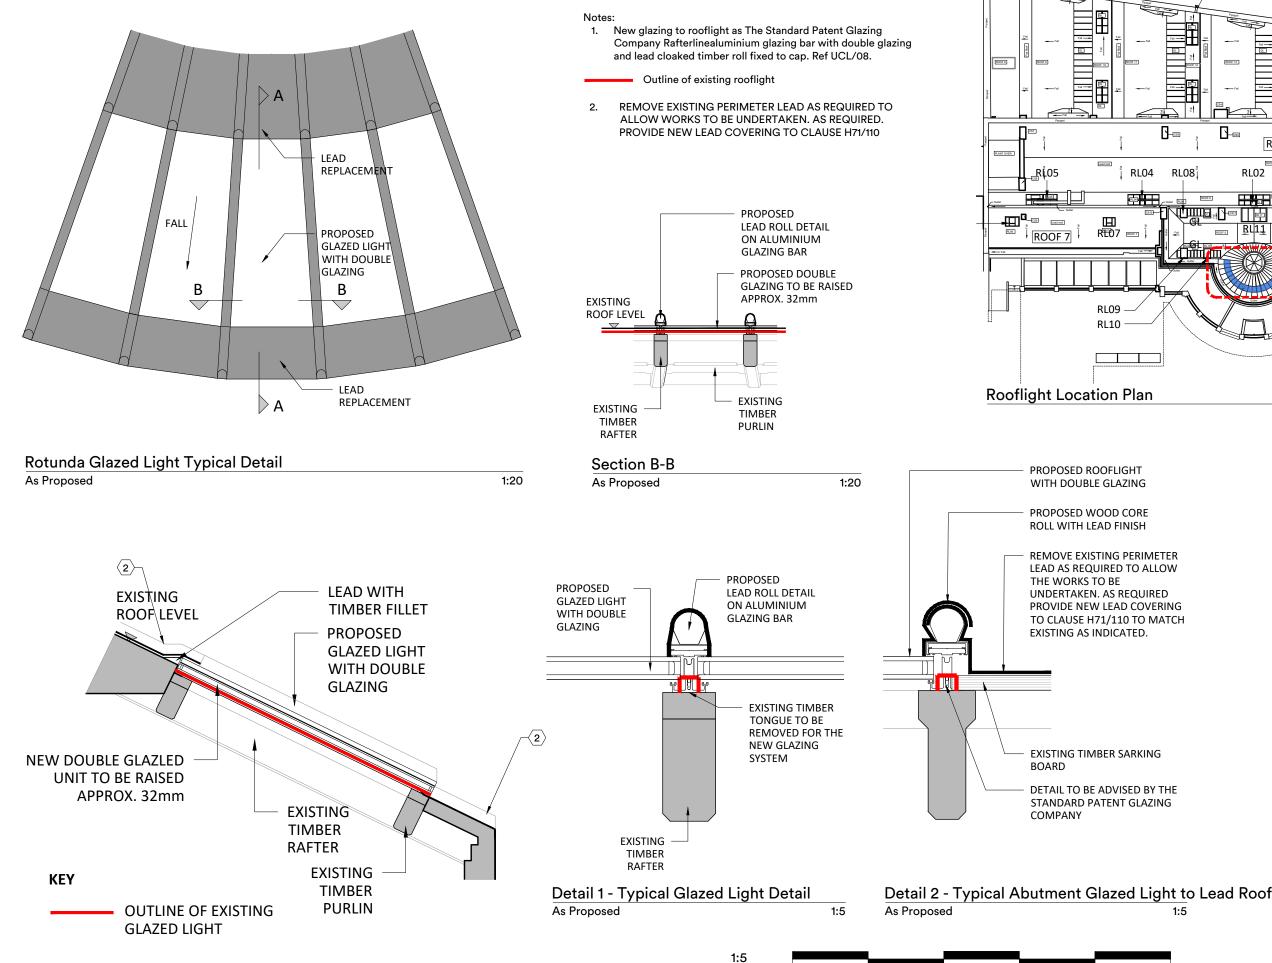

1:20

1:20

Fal —

Lead roof

RL09

**RL10** 

**Rooflight Location Plan** 

PROPOSED ROOFLIGHT

WITH DOUBLE GLAZING

PROPOSED WOOD CORE ROLL WITH LEAD FINISH

THE WORKS TO BE

**REMOVE EXISTING PERIMETER** 

LEAD AS REQUIRED TO ALLOW

UNDERTAKEN. AS REQUIRED

EXISTING AS INDICATED.

EXISTING TIMBER SARKING

DETAIL TO BE ADVISED BY THE

STANDARD PATENT GLAZING

1:5

BOARD

COMPANY

PROVIDE NEW LEAD COVERING

TO CLAUSE H71/110 TO MATCH

RLDA