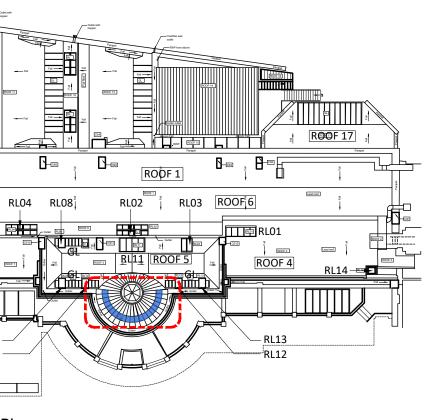

\_\_\_\_RĻ05

ROOF 7

ROOF 8

```
NTS
```

| P01 Issue for Planning |                                                                                        |       | 04:02:25 ck       |       |      |
|------------------------|----------------------------------------------------------------------------------------|-------|-------------------|-------|------|
| rev.                   | description                                                                            |       | date              | drawn | chkd |
| client :               |                                                                                        |       |                   |       |      |
|                        | UCL                                                                                    |       |                   |       |      |
| project :              |                                                                                        |       |                   |       |      |
|                        | The Slade School of F<br>Gower St London WC<br>External Repairs                        | :1E 6 |                   |       |      |
| drawing                | title :                                                                                |       |                   |       |      |
|                        | Rotunda Glazed Li<br>As Proposed                                                       | ght   |                   |       |      |
|                        | <b>IkersBailey</b>                                                                     |       |                   |       |      |
|                        | Basingstoke   Brighton   Bristol   Cardiff<br>nfo@fulkers.co.uk // www.fulkers.co.uk / |       |                   | neste | er   |
| proj no :              | 24 4682                                                                                | scale | e:<br>1: 20 & 1:5 | 5 @4  | 43   |