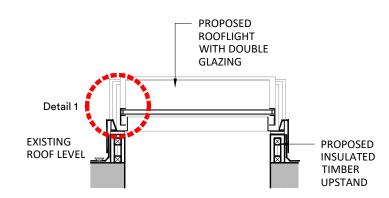

## Section B-B

As Proposed 1:20

**Rooflight Location Plan** 

NTS

Detail 1 - Typical Rooflight Detail

As Proposed 1:5

Rooflight RL14 - Option 1 As Proposed