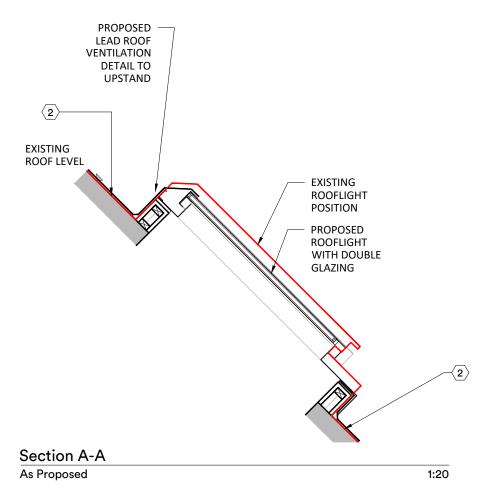

## Section B-B

As Proposed 1:20

**Rooflight Location Plan** 

NTS

Detail 1 - Typical Rooflight Detail

As Proposed 1:5

Rooflight RL14 - Option 1 As Proposed

REMOVE EXISTING PERIMETER LEAD AS REQUIRED TO ALLOW WORKS TO BE UNDERTAKEN. AS REQUIRED. PROVIDE NEW LEAD COVERING TO CLAUSE H71/110