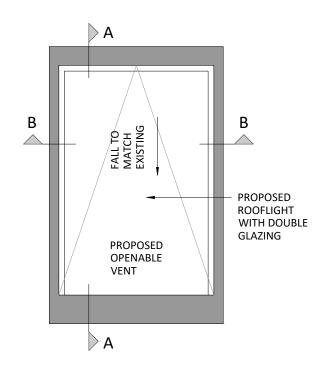

## Rooflight RL14

As Proposed 1:20

New glazing to rooflight as The Standard Patent Glazing Company No.7 'Heritage' lead covered steel glazing bar with double glazing. Ref. UCL/07 and UCL/04.

Outline of existing rooflight

## Section B-B

As Proposed 1:20

**Rooflight Location Plan** 

NTS

Detail 1 - Typical Rooflight Detail

As Proposed 1:5

Rooflight RL14 - Option 1 As Proposed