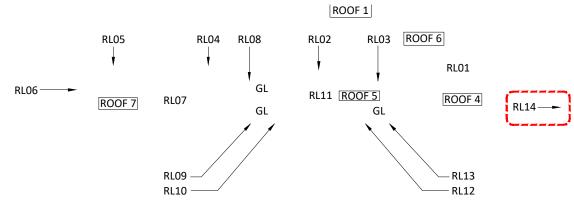

## Section B-B

As Proposed 1:20

**Rooflight Location Plan** 

NTS

Detail 1 - Typical Rooflight Detail

As Proposed 1:5

Rooflight RL14 - Option 1 As Proposed