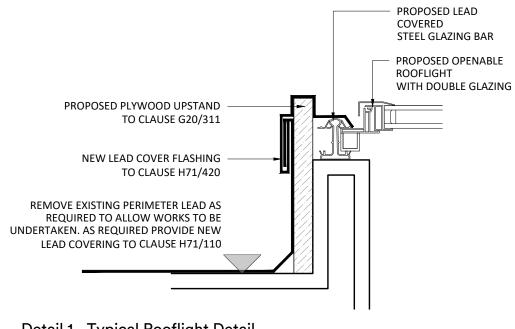

## Rooflight RL14

As Proposed 1:20

New glazing to rooflight as The Standard Patent Glazing Company No.7 'Heritage' lead covered steel glazing bar with double glazing. Ref. UCL/07 and UCL/04.

Outline of existing rooflight

REMOVE EXISTING PERIMETER LEAD AS REQUIRED TO ALLOW WORKS TO BE UNDERTAKEN. AS REQUIRED. PROVIDE NEW LEAD COVERING TO CLAUSE H71/110

## Section B-B

As Proposed 1:20

**Rooflight Location Plan** 

NTS

Detail 1 - Typical Rooflight Detail

As Proposed 1:5

Rooflight RL14 - Option 1 As Proposed