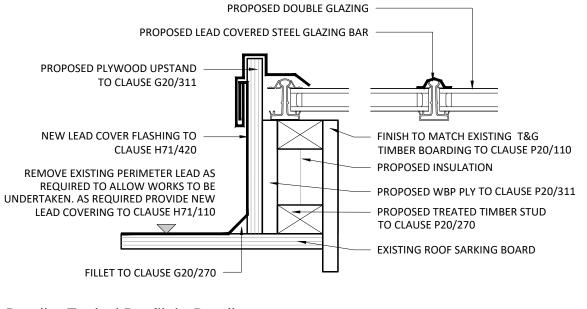

Rooflight RL01

As Proposed

1:20

1:20

P01 Issue for Planning 03:02:25 ck

rev. description date \$\frac{\xi}{\xi} \frac{\xi}{\xi}\$

client:

UCL

Detail 1- Typical Rooflight Detail

As Proposed

0 0.4m 0.8m 1.2m 1.6m 2m

1:5
0 0.1m 0.2m 0.3m 0.4m 0.5m