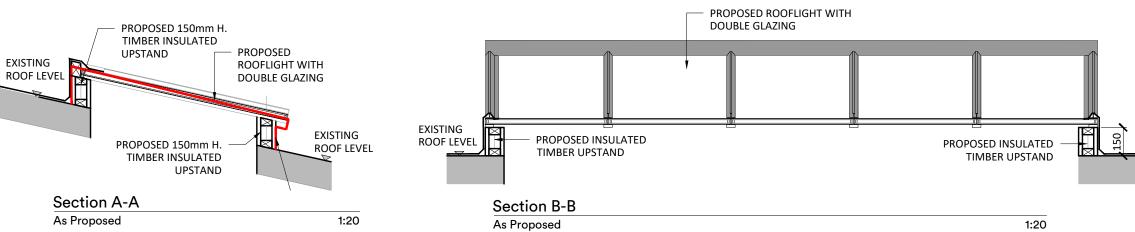

Rooflight RL01

As Proposed

1:20

1:20

P01 Issue for Planning 03:02:25 ck

rev. description date \$\frac{\xi}{\xi} \frac{\xi}{\xi}\$

client:

UCL

Detail 1- Typical Rooflight Detail

As Proposed

0 0.4m 0.8m 1.2m 1.6m 2m

1:5
0 0.1m 0.2m 0.3m 0.4m 0.5m