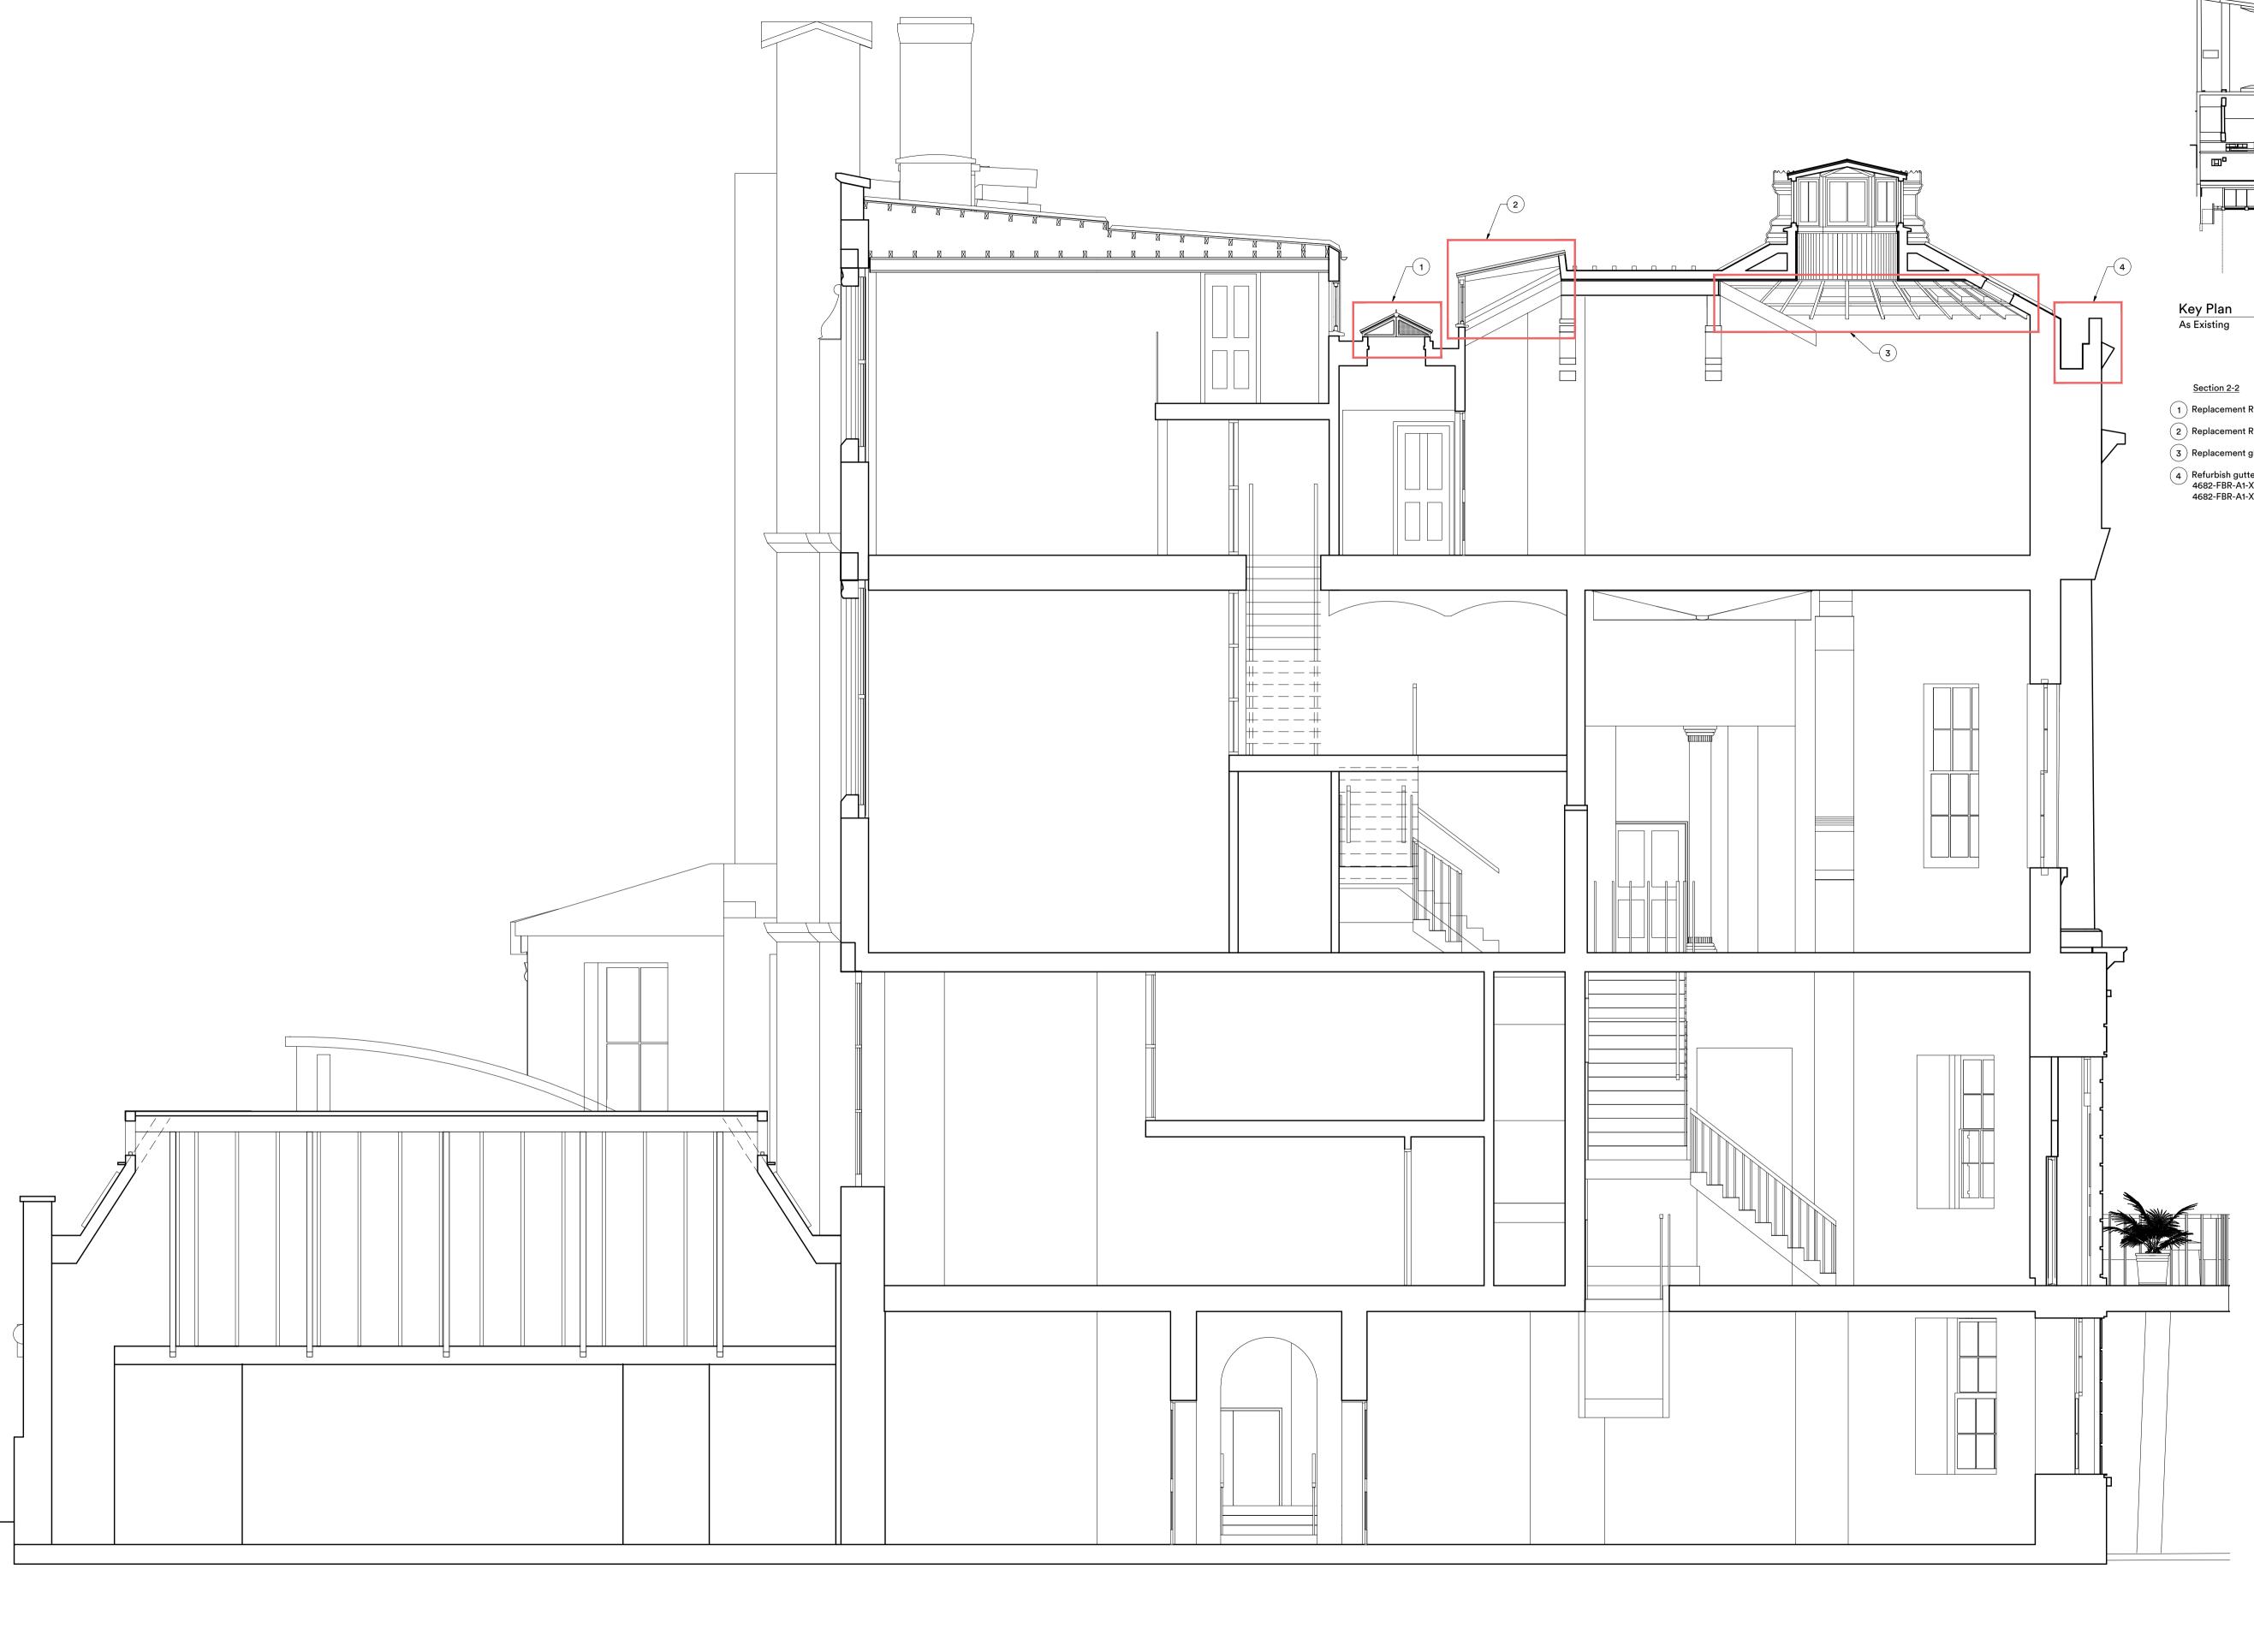

Section 2-2
As Existing

ey Plan

1 Replacement RL02, refer to drawing 4682-FBR-A1-XX-DR-A-231-S2

2 Replacement RL11, refer to drawing 4682-FBR-A1-XX-DR-A-234-S2

(3) Replacement glazed light, refer to drawing 4682-FBR-A1-XX-DR-A-236-S2 and 4682-FBR-A1-XX-DR-A-239-S2

Refurbish gutter , refer to drawing 4682-FBR-A1-XX-DR-A-SK01-S2, 4682-FBR-A1-XX-DR-A-SK02-S2, 4682-FBR-A1-XX-DR-A-SK03-S2, 4682-FBR-A1-XX-DR-A-SK04-S2, 4682-FBR-A1-XX-DR-A-SK05-S2 and 4682-FBR-A1-XX-DR-A-SK06-S2

project :

The Slade School of Fine Art Gower St London WC1E 6BT External Repairs

drawing title :

Section 2-2 As Proposed Sheet 2