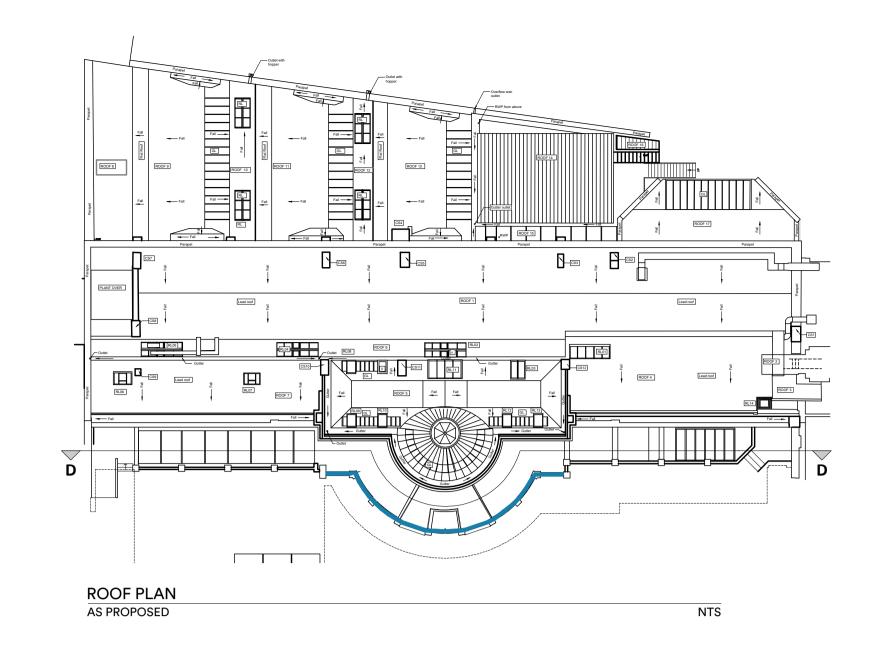

## Legend



Hack off and replace render to Clause M20/110



Provisional works. On inspection by structural engineer remove defective render and concrete to soffit and expose I beams. Treat metalwork as recommended by structural engineer and to recommended specification. Localised stonework repairs and to clause C41/240 and C41/245.



Brickwork stitch replacement to clause C41/365



Specialist two coat render repairs to internal face of lightwell retaining wall comprising undercoat two part hydraulic lime to 5 part sharp and top coat of 1 part hydraulic lime and 3 part sharp sand.



Cut out damaged slate DPC and replace with new natural slate bedded and pointed in 1:1:6 mortar to existing details



UCL

project

The Slade School of Fine Art Gower St London WC1E 6BT External Repair