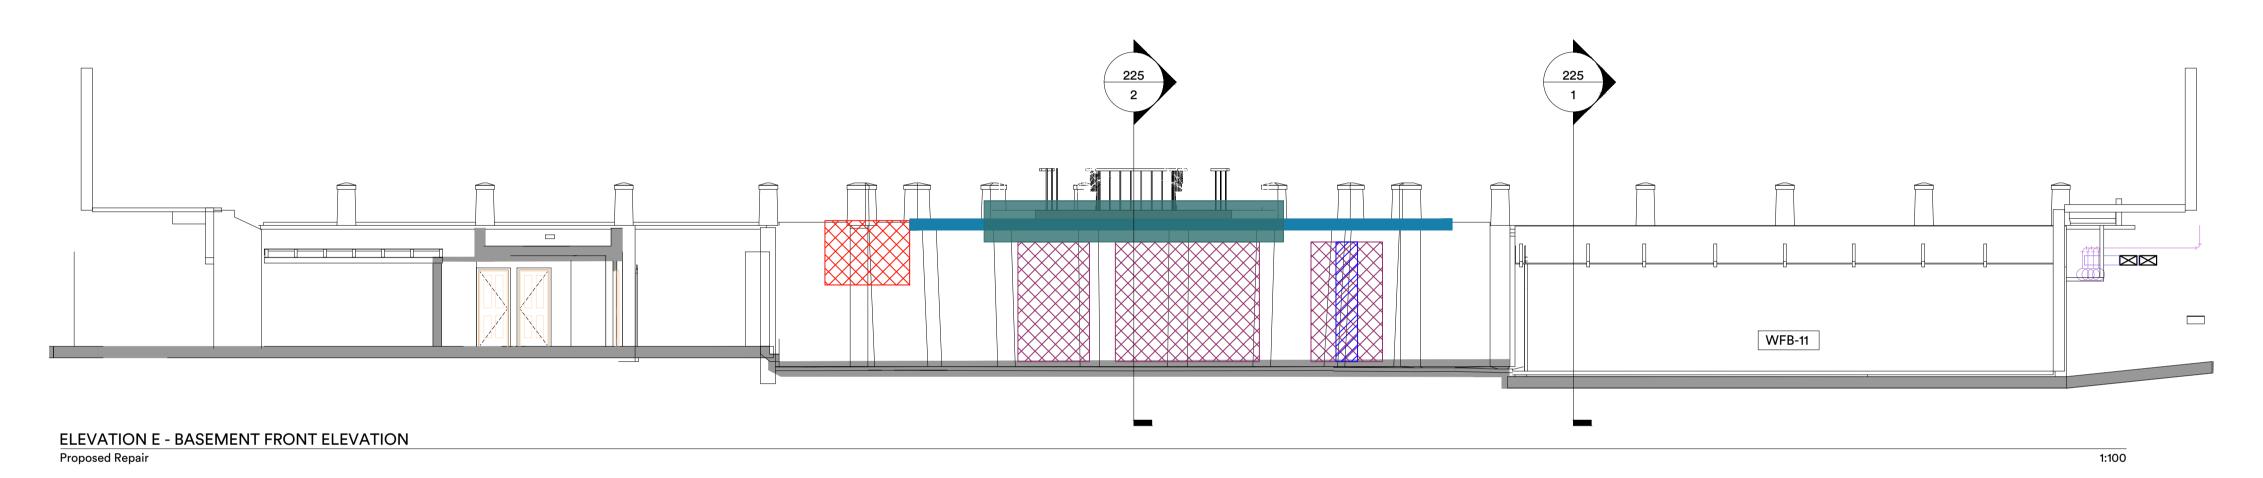

## Legend

Hack off and replace render to Clause M20/110

Provisional works. On inspection by structural engineer remove defective render and concrete to soffit and expose I beams. Treat metalwork as recommended by structural engineer and to recommended specification. Localised stonework repairs and to clause C41/240 and C41/245.

Brickwork stitch replacement to clause C41/365

Specialist two coat render repairs to internal face of lightwell retaining wall comprising undercoat two part hydraulic lime to 5 part sharp and top coat of 1 part hydraulic lime and 3 part sharp sand.

Cut out damaged slate DPC and replace with new natural slate bedded and pointed in 1:1:6 mortar to existing details

UCL

project

The Slade School of Fine Art Gower St London WC1E 6BT External Repairs

drawing title :

Basement Front Elevation repairs (Provisional)
As Proposed Sheet 2