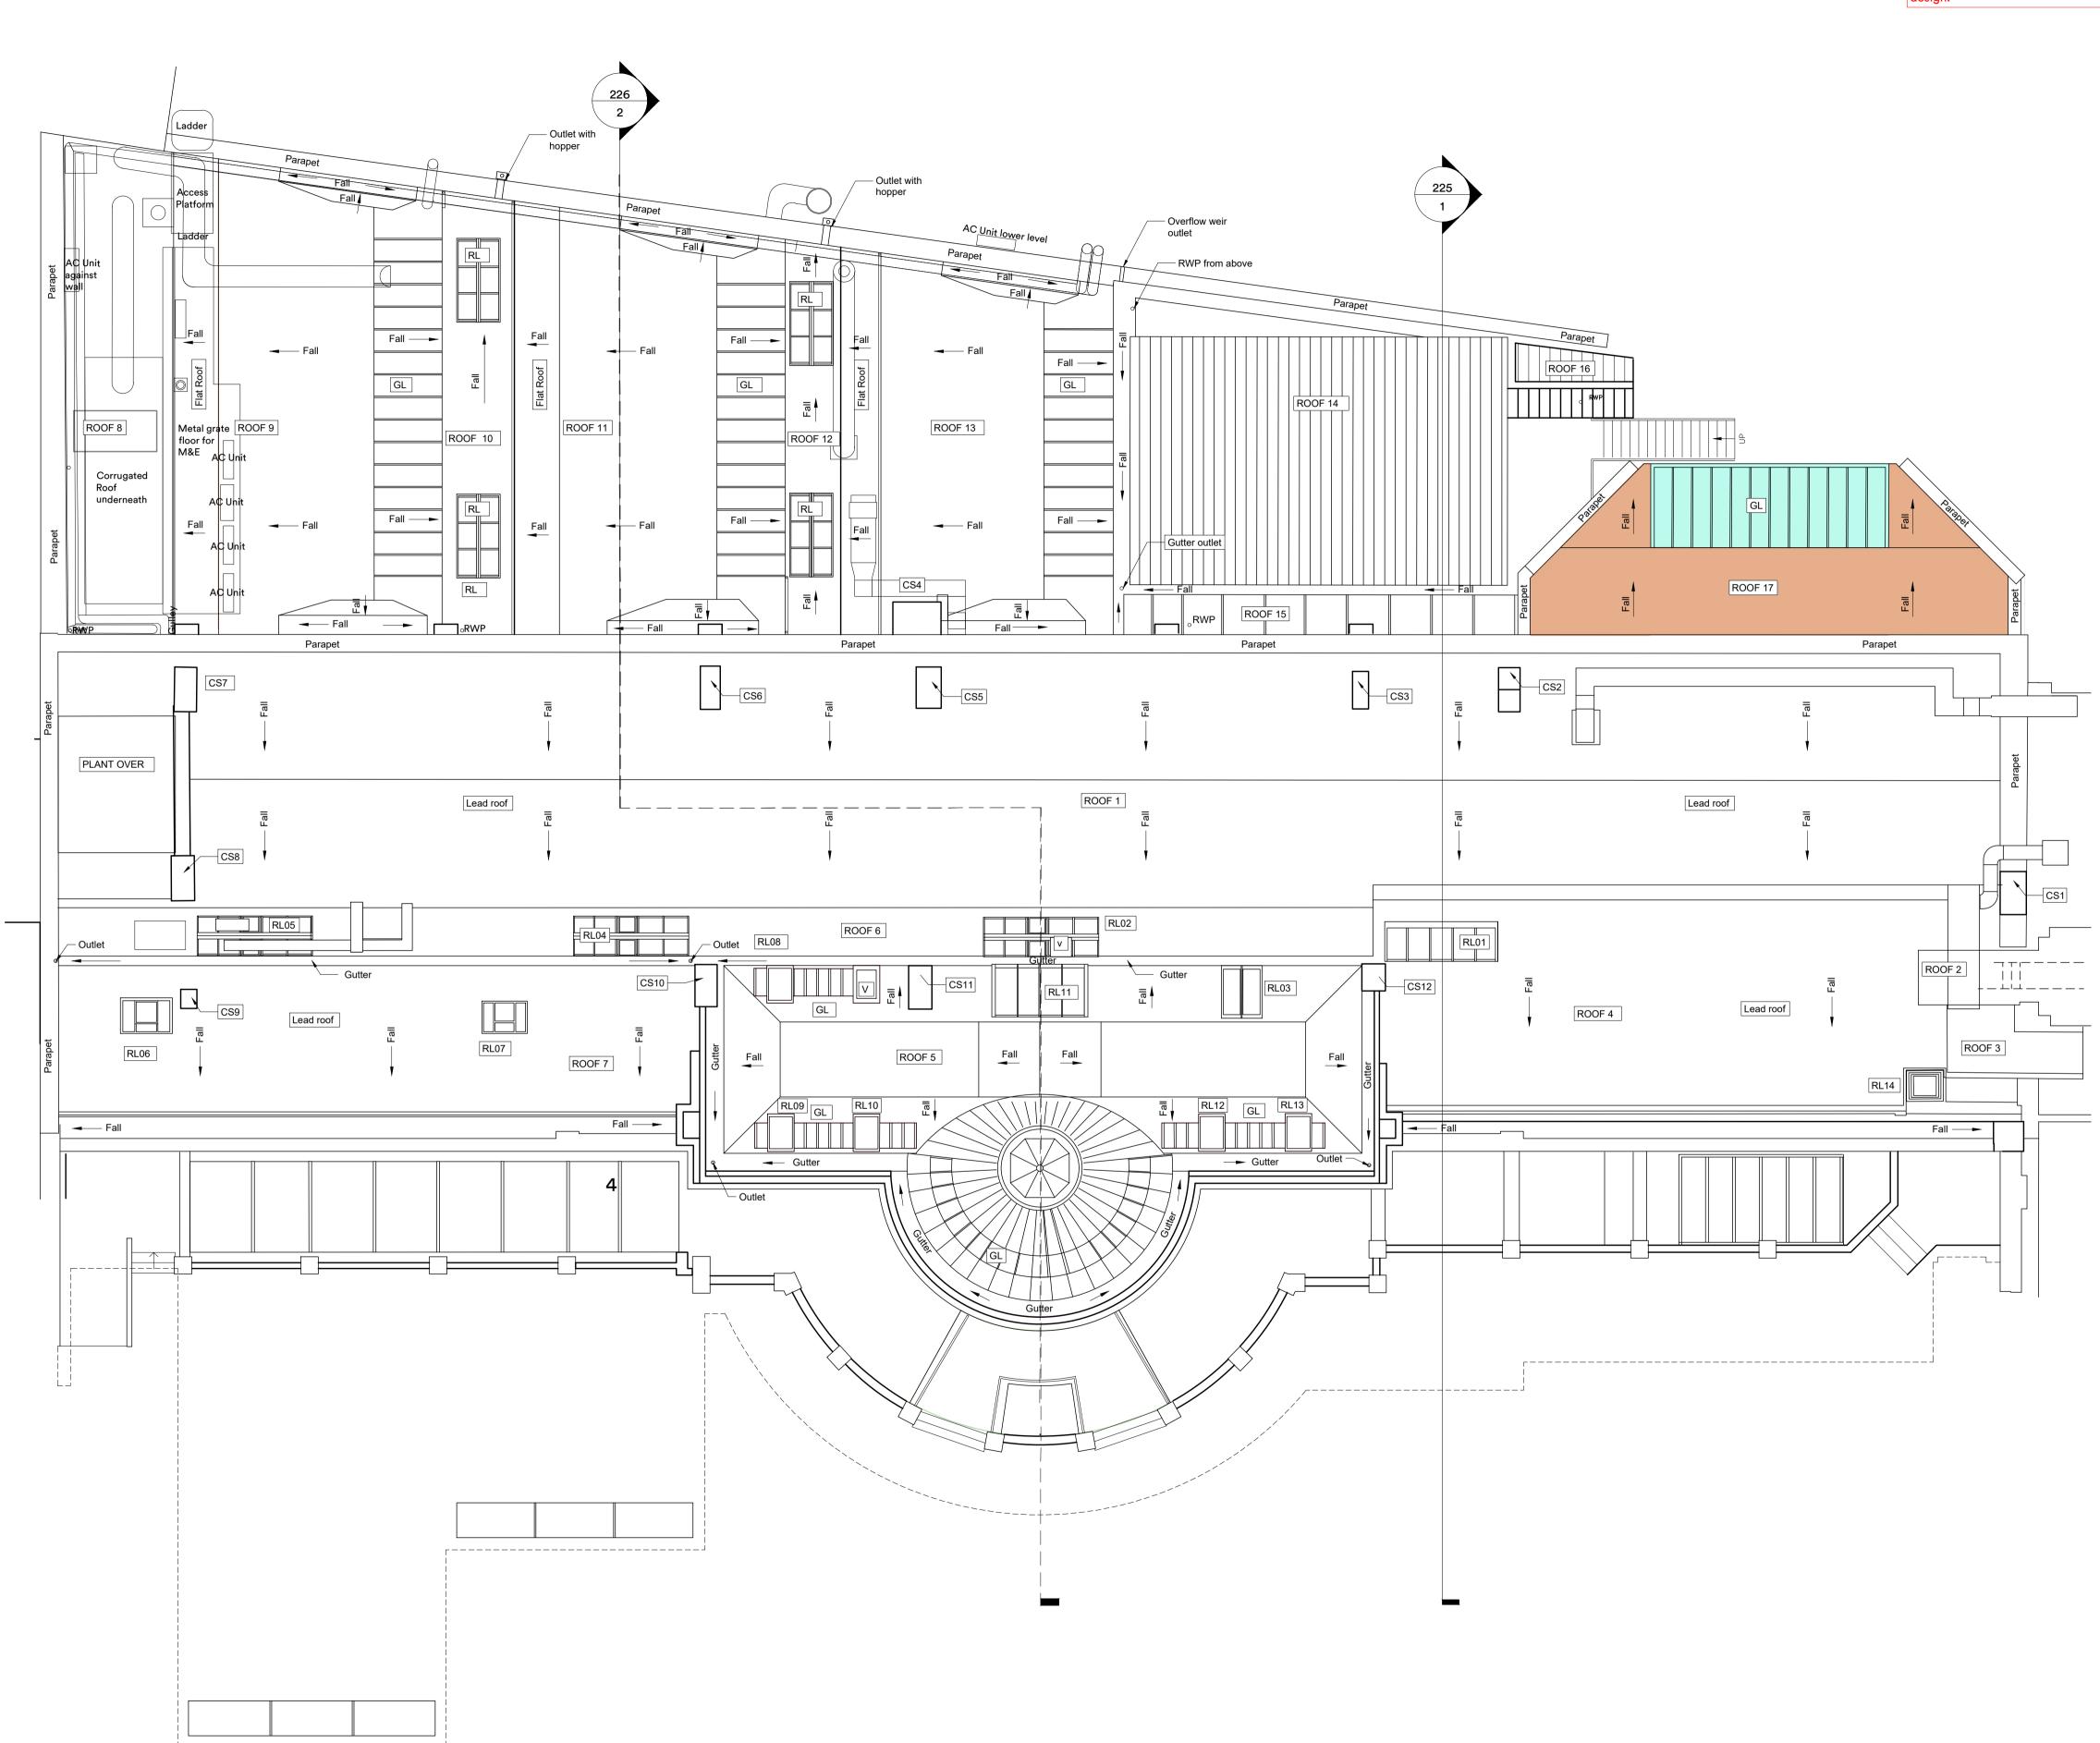

Removal and reinstatement of fall arrest system subject to specialist input / design.

New double glazed units by standard patent glazing all in accordance with clause H10/115B - Heritage double glazed roof patent glazing specification

Replacement insulated copper roof to clause H73 and associated external works and internal repairs

project

The Slade School of Fine Art Gower St London WC1E 6BT External Repairs

drawing title :

Roof Plan Prop Roof Replacement Option B

S2 (For Information) rev no:

Roof Plan
As Proposed

1:100