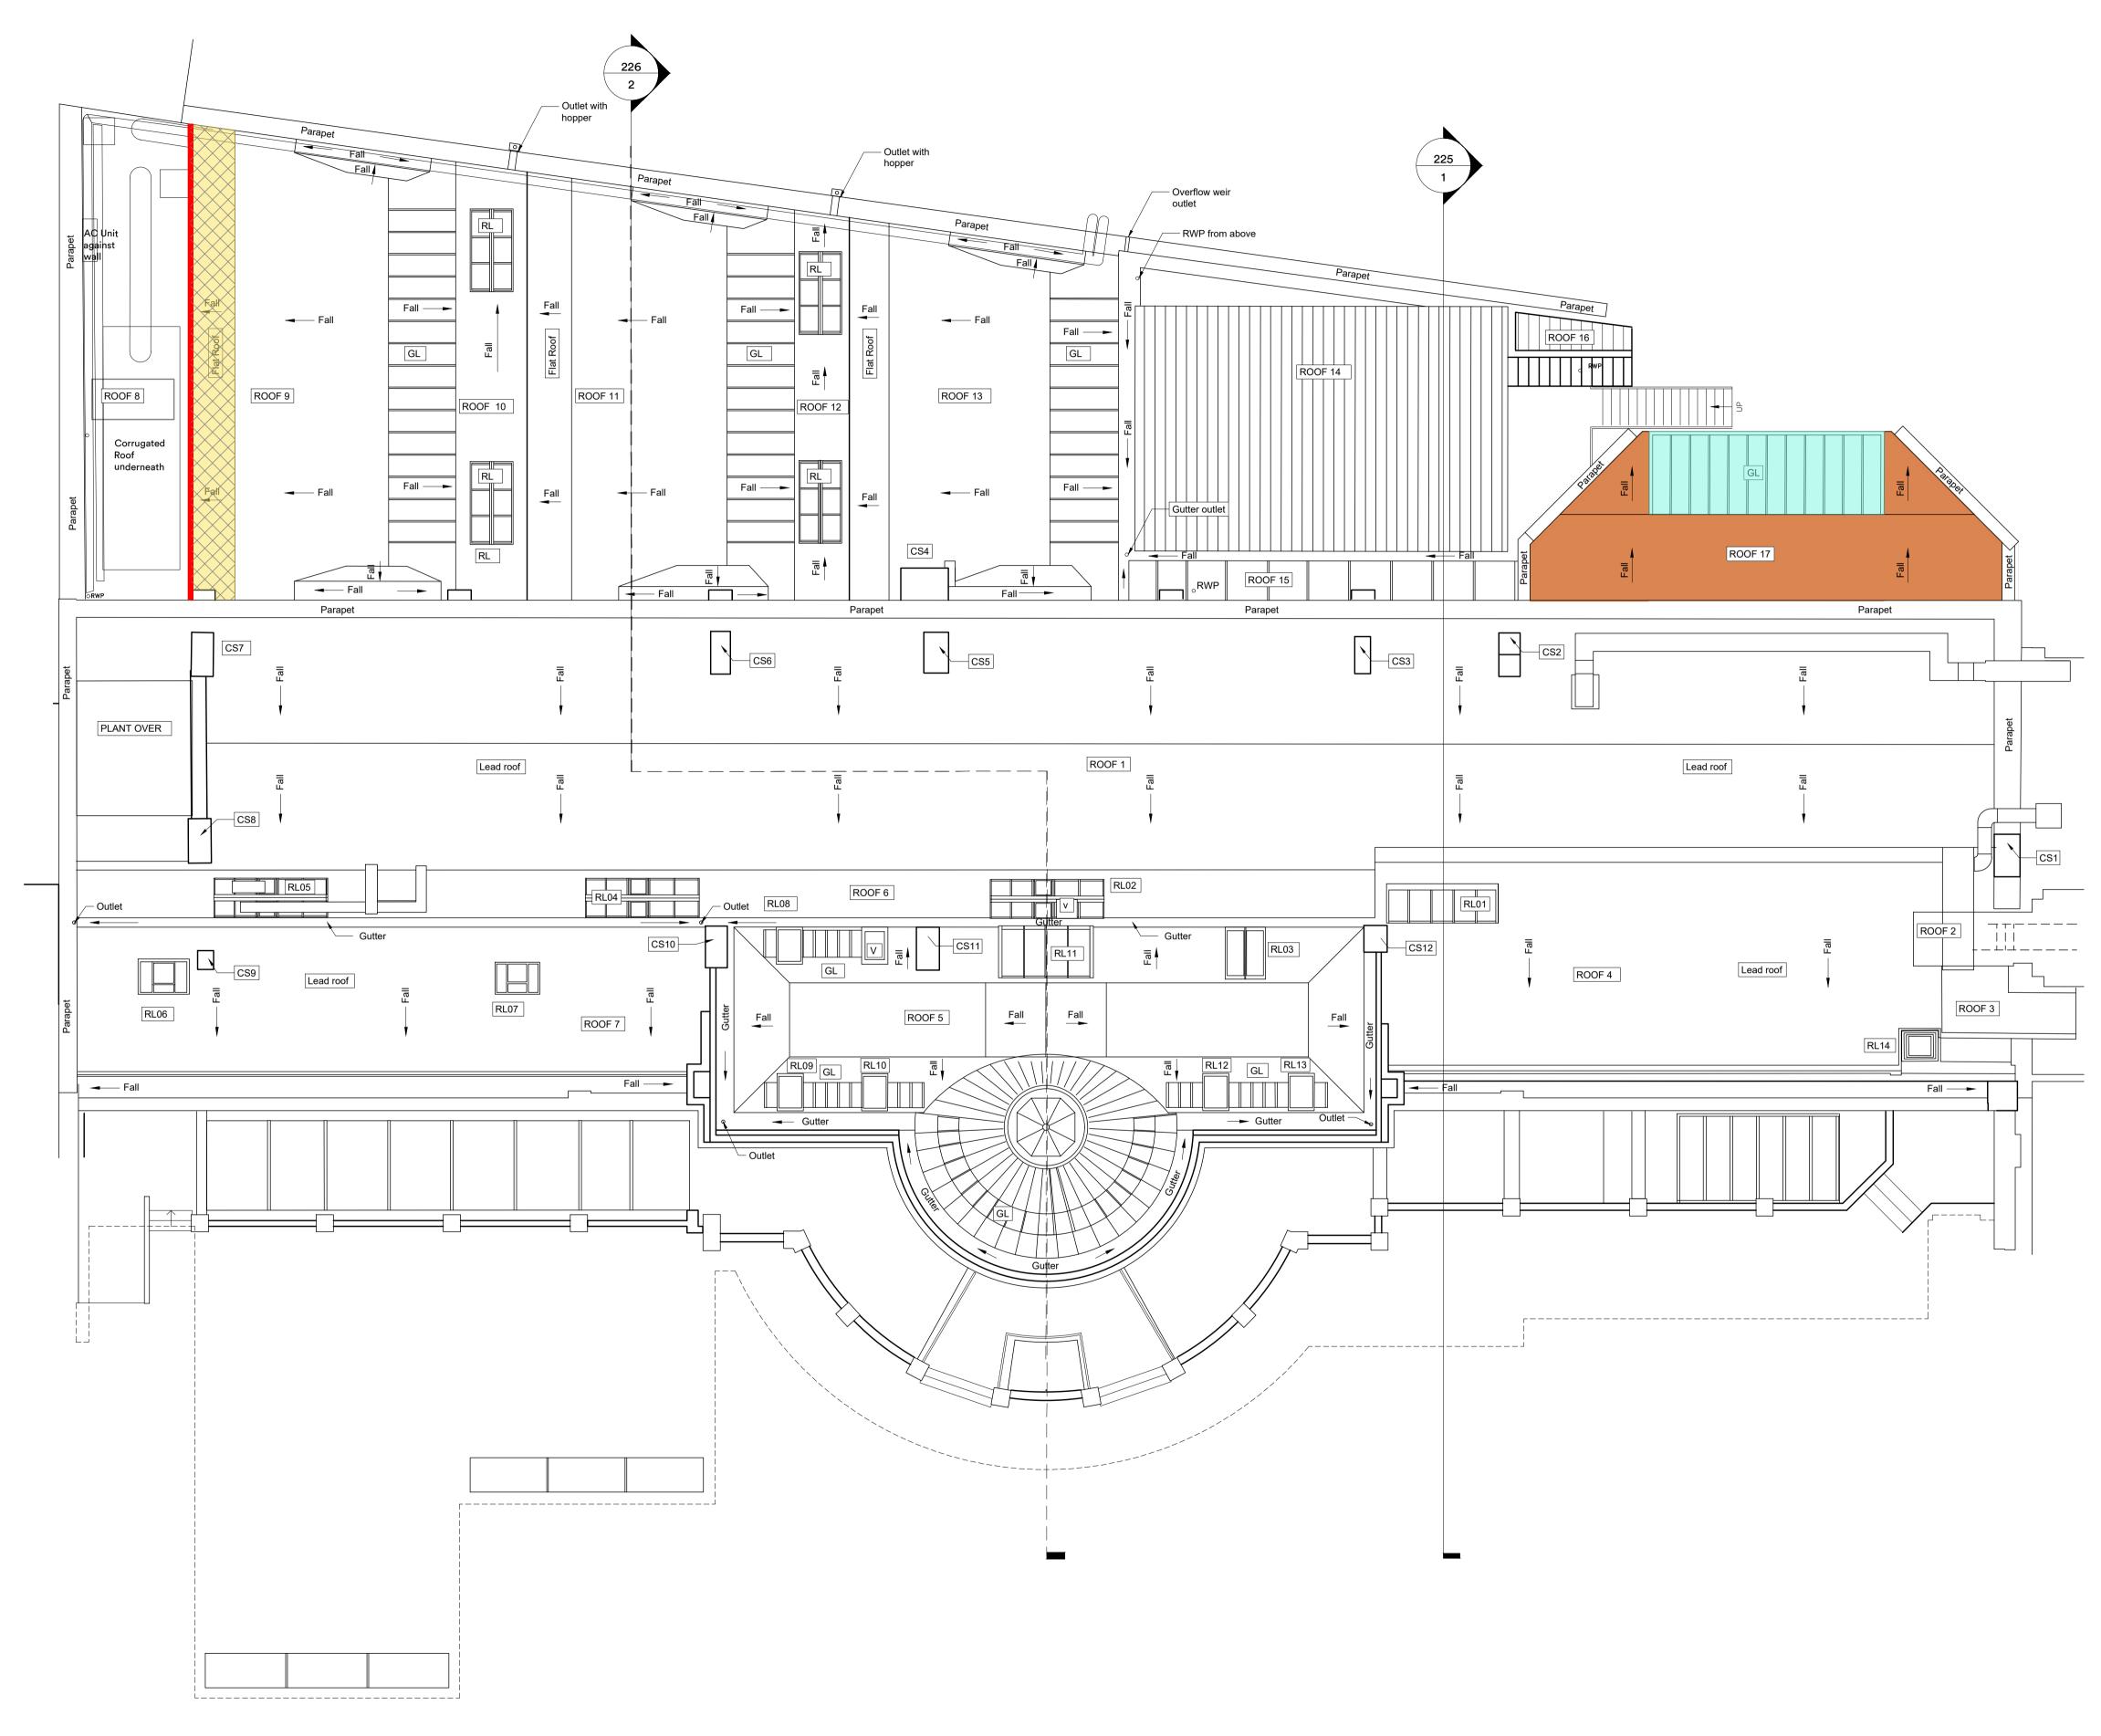

Roof Plan As Proposed

The Copyright of this drawing remains with Fulkers Bailey Russell and is not to be reproduced without written approval.

1:100 4m 2m

## Legend

| Where necessary, existing gutters & downpipes replaced with |
|-------------------------------------------------------------|
| new cast iron units to match existing to R10/315 & R10/375  |

Remove existing copper roof and replace all olike for like to clause H73/510. Overhaul glass and allow for internal repairs.

Cut out asphalt and lead verge and reform with new to NBS H71 AND NBS J21

| P01   | Issued for Information                                   | 06:01:25 | ck    | rc   |
|-------|----------------------------------------------------------|----------|-------|------|
| rev.  | description                                              | date     | drawn | chkd |
| clier | it :                                                     |          |       |      |
|       | UCL                                                      |          |       |      |
|       |                                                          |          |       |      |
| proje | ect :                                                    |          |       |      |
|       | The Slade School of Fine                                 |          |       |      |
|       | Gower St London WC1E                                     | 6B I     |       |      |
|       | External Repairs                                         |          |       |      |
| drav  | ving title :                                             |          |       |      |
|       | Roof Plan                                                |          |       |      |
|       | Prop roof repairs                                        |          |       |      |
|       | Option B                                                 |          |       |      |
|       |                                                          |          |       |      |
| F     | <i><b>ulkersBaileyR</b></i>                              | JSS      |       |      |
|       | ndon   Basingstoke   Brighton   Bristol   Cardiff   King |          |       |      |
|       | info@fulkers.co.uk // www.fulkers.co.uk //               |          |       | •    |
| proj  | no:scal                                                  | e:       |       |      |
| 0.0]  | 24 4682                                                  | 1:100 @A | 1     |      |
| iden  |                                                          | _        |       |      |
|       | 4682-FBR-A1-03-DR-A-21                                   | )        |       |      |
| statu |                                                          | rev no   | :     |      |
|       | S2 (For Information)                                     | P01      |       |      |