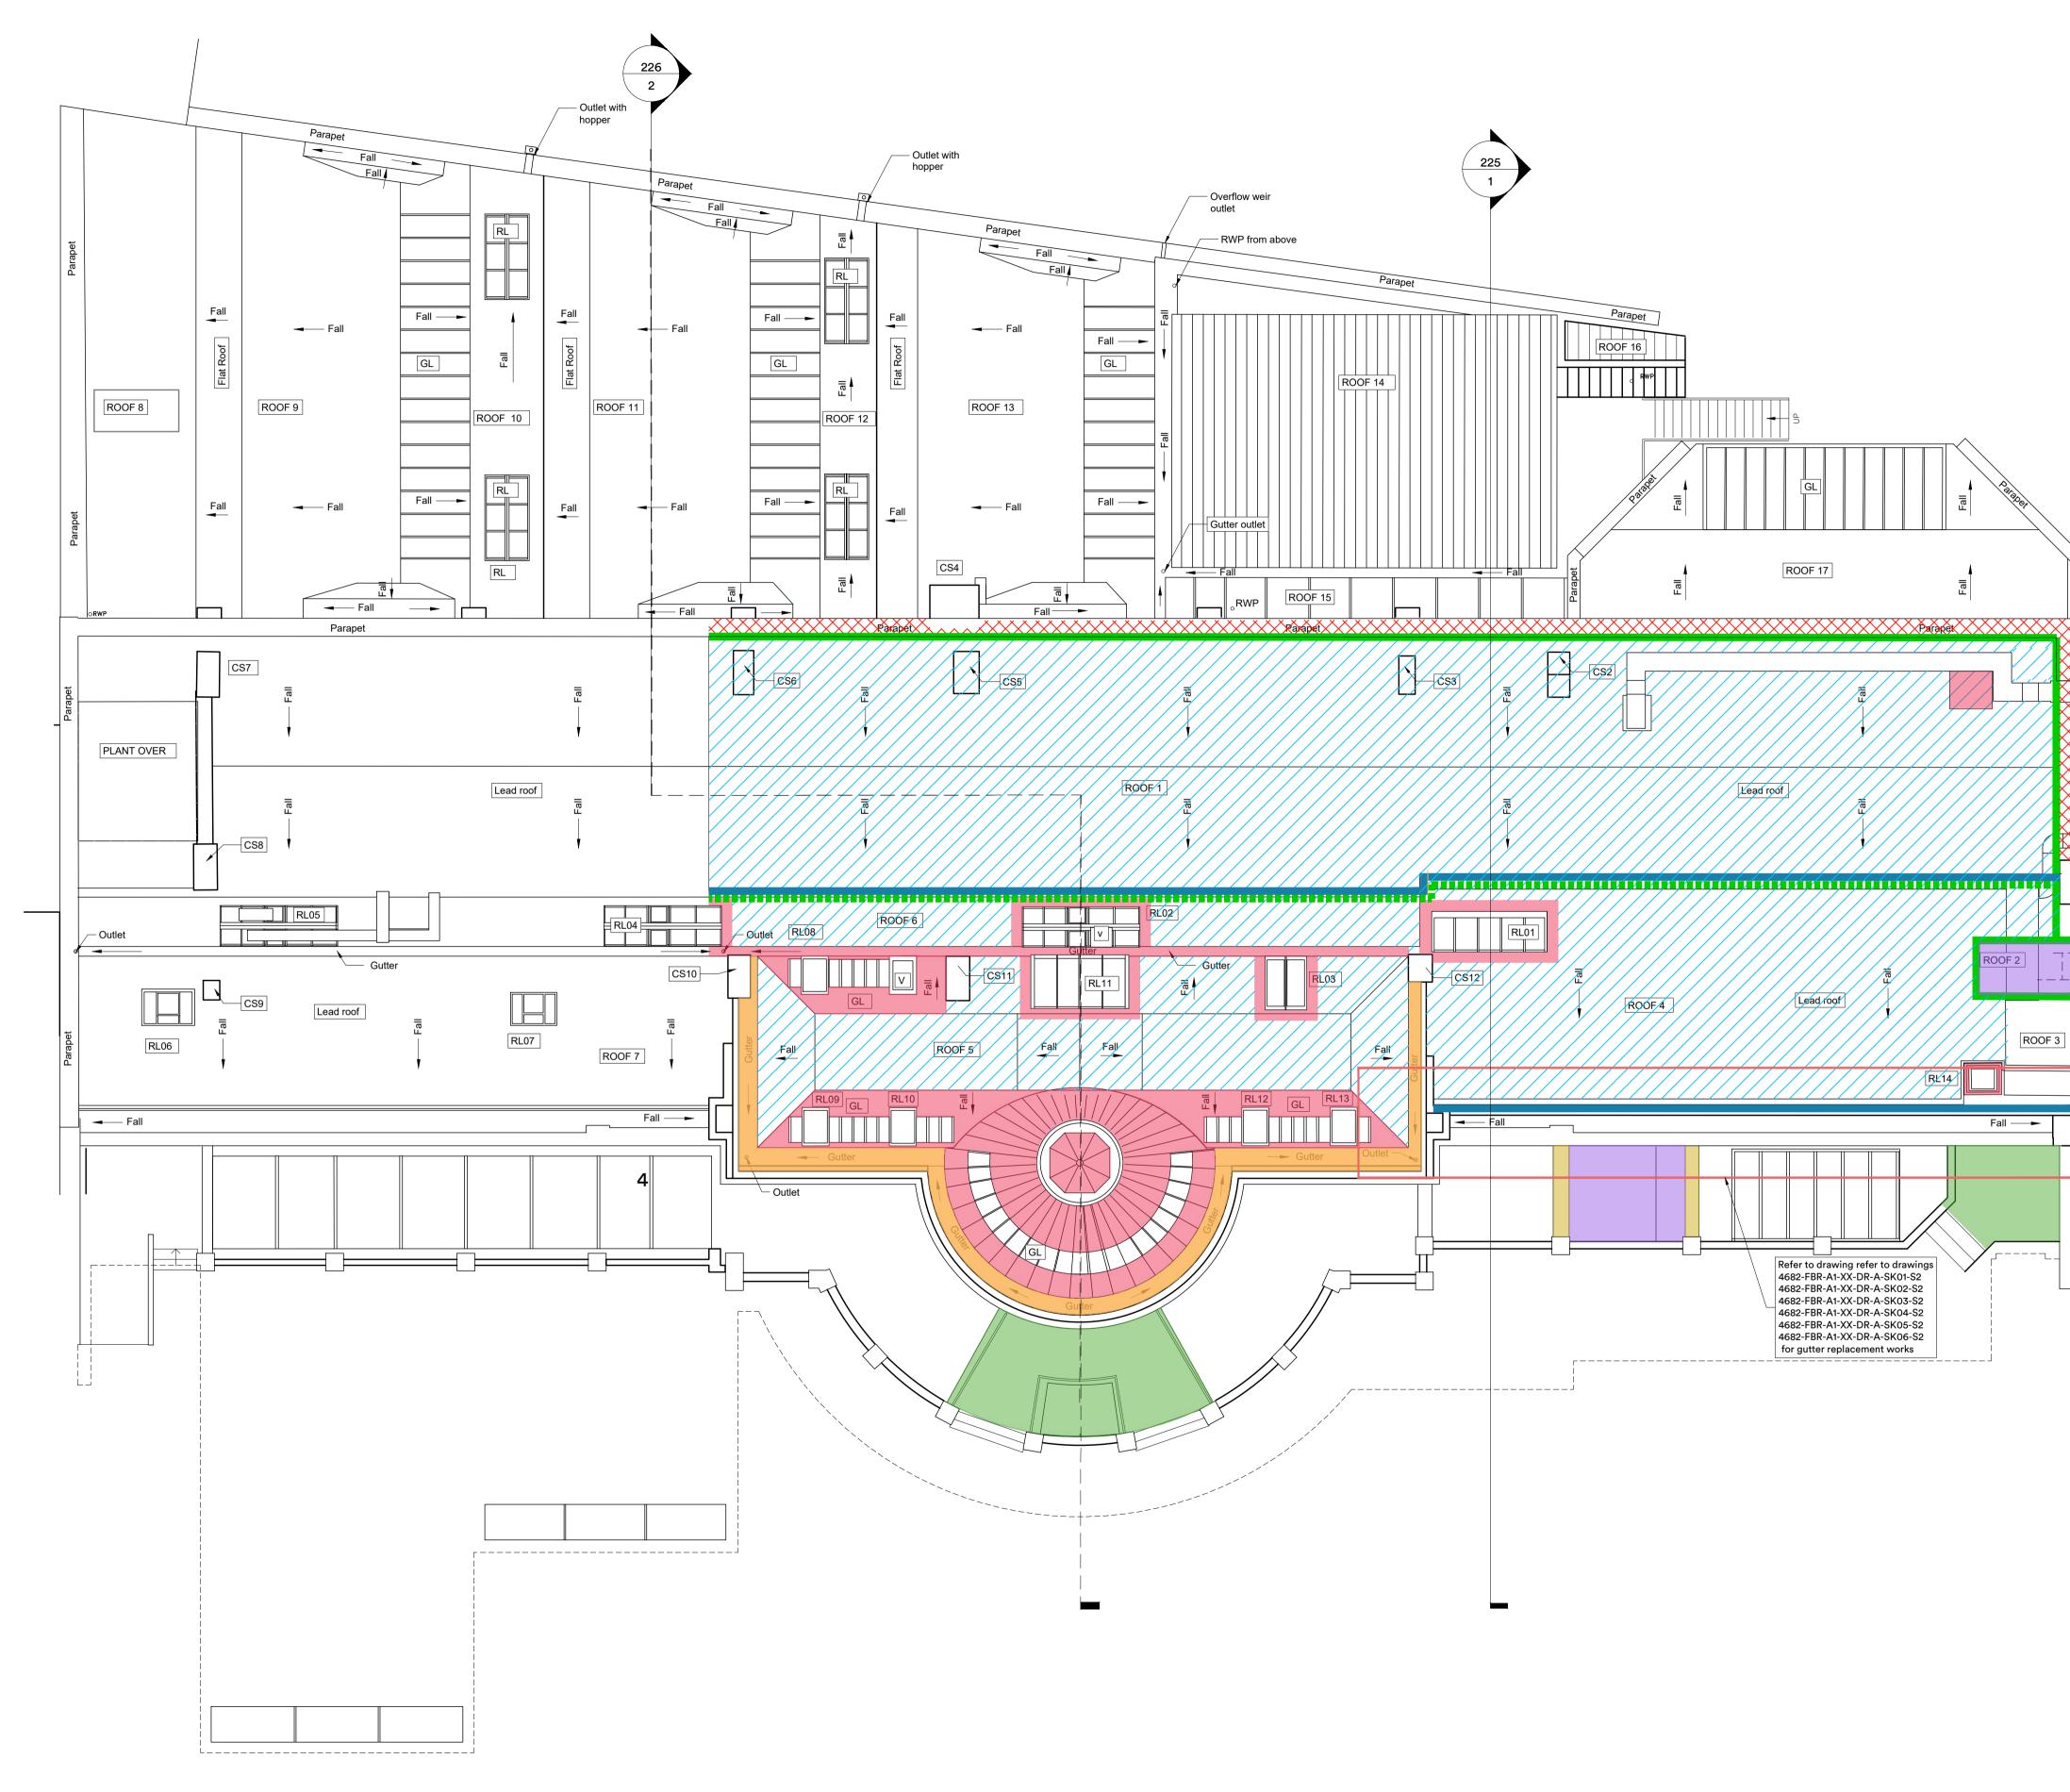

Roof Plan As Proposed

The Copyright of this drawing remains with Fulkers Bailey Russell and is not to be reproduced without written approval.

1:100 0 2m 4m

6m

| fall arrest |
|-------------|
| put /       |
|             |

## Legend

|       | Isolated lead welded repairs to lead where split and defective                                                                                                                                                                                                                                                                          |
|-------|-----------------------------------------------------------------------------------------------------------------------------------------------------------------------------------------------------------------------------------------------------------------------------------------------------------------------------------------|
|       | Localised lead replacement to section H71.                                                                                                                                                                                                                                                                                              |
|       | Remove existing flashing and refix to clause C41/820 in gauged mortar<br>1:1:6 or proprietary lead flexible sealant to clause Z22/310A, pointed to<br>match existing. Replacement lead as Section H71.                                                                                                                                  |
| ••••• | Provisional notes: New lead flashing below retained clerestory windows as Section H71                                                                                                                                                                                                                                                   |
|       | Replace cast iron gutters and down pipes to clause R10/315<br>and R10/375, fixed to new timber fascia to clause P20/110.<br>Decorate on completion to Section M60                                                                                                                                                                       |
|       | Take up and re-bed coping stones on new D.P.C and level<br>bed of 1:1:6 gauged mortar. See item 3 for flashing repairs.<br>Repoint stone coping in gauge 1:1:3:10-12 cement / stone<br>dust/ lime/ sharp sand mortar to match existing. Repoint<br>remaining brickwork to clause C41/810 with 1:1:6 gauged<br>mortar to match existing. |
|       | Provisional works. On inspection by structural engineer remove<br>defective render and concrete to soffit and expose I beams.<br>Treat metalwork as recommended by structural engineer and<br>reinstate over to recommended specification. Localised<br>stonework repairs and replacements to clause C41/240 and<br>C41/245.            |
|       | Remove secret gutters and clear away. Replace timber<br>sarking with WBP plywood to clause H71/630. Provide lead<br>gutter linings to clause H71/200 complete with lead cover<br>flashings to clause H71/450.                                                                                                                           |
|       | Replace York stone copings with new to clause C41/240.<br>Bedded and pointed on 1:1:6 gauged mortar.                                                                                                                                                                                                                                    |
|       | Minor overhaul to copper roof to section H73                                                                                                                                                                                                                                                                                            |
| KEY   |                                                                                                                                                                                                                                                                                                                                         |
| RL    | Rooflight                                                                                                                                                                                                                                                                                                                               |
| GL    | Glazing                                                                                                                                                                                                                                                                                                                                 |
| V     | Vent                                                                                                                                                                                                                                                                                                                                    |

CS11 Chimney stack (and ref number)

CS1

\_ \_ \_ \_

UCL

project :

The Slade School of Fine Art Gower St London WC1E 6BT External Repairs

drawing title :

status:

info@fulkers.co.uk // www.fulkers.co.uk // 020 3735 5792

<sup>proj no :</sup> 24 4682

scale: 1:100 @A1

identifier : 4682-FBR-A1-03-DR-A-211

1:100

8m 10m

S2 (For Information)

rev no: P02