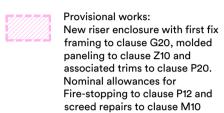

## Legend

New riser enclosure with first fix framing to clause G20, molded paneling to clause Z10 and associated trims to clause P20.

Nominal allowances for Fire-stopping to clause P12 and screed repairs to clause M10