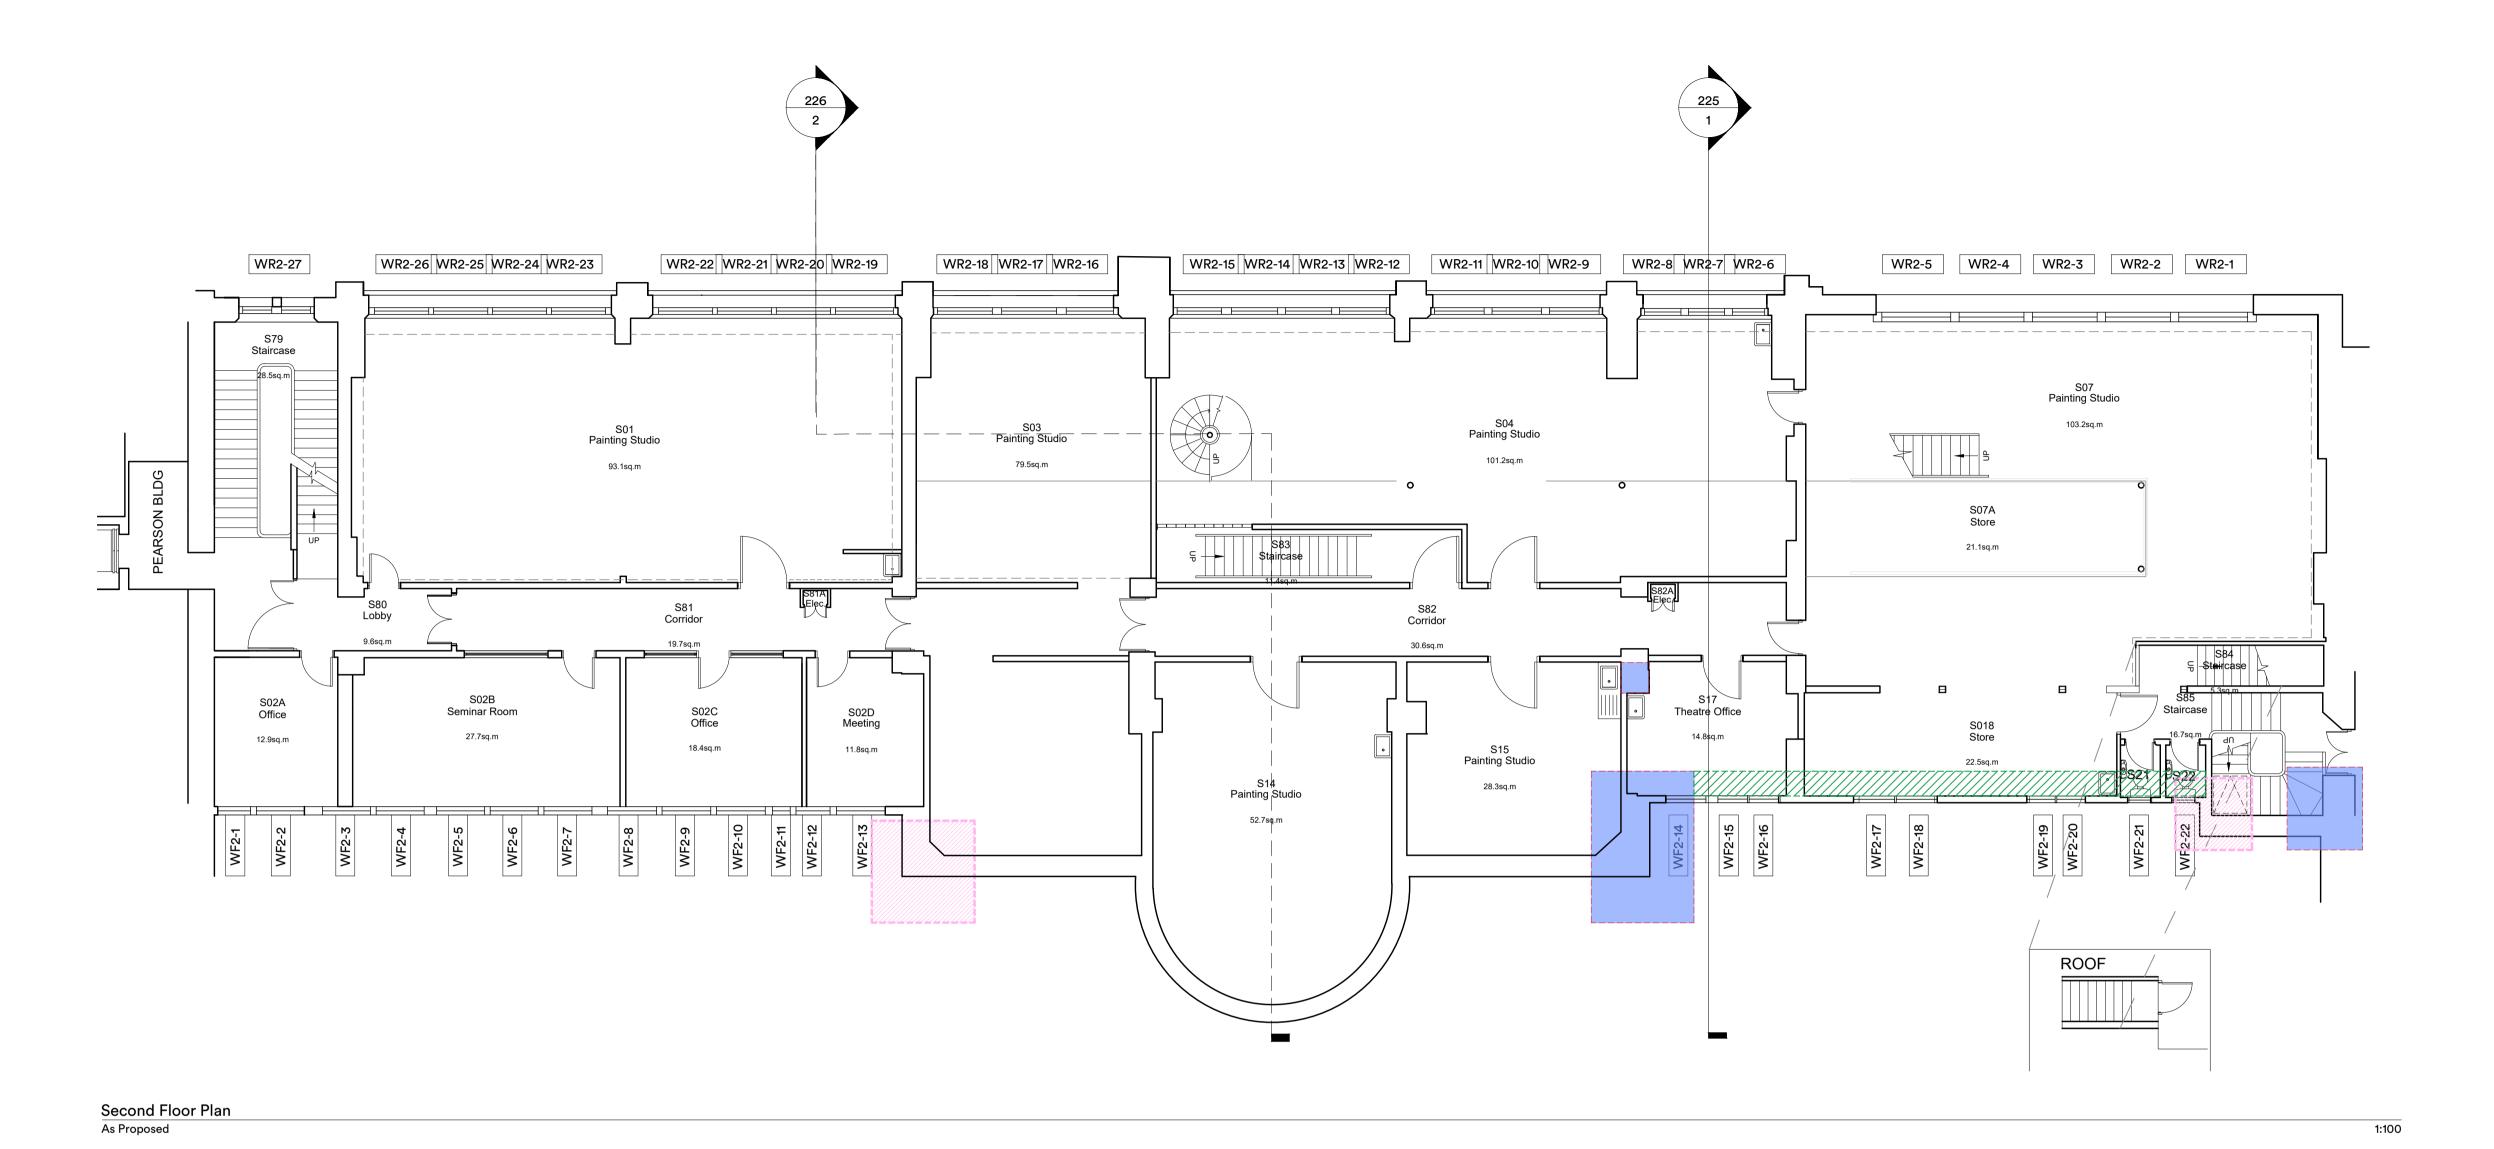

As Proposed

Second Mezzantine Plan

1:100 0 2m 4m 6m 8m 10m

1:100

drawing title :

Second Floor Plan and Mezzanine As Proposed (Fabric Reinstatement-Risers)

4682-FBR-A1-02-DR-A-208

status: rev no: P01