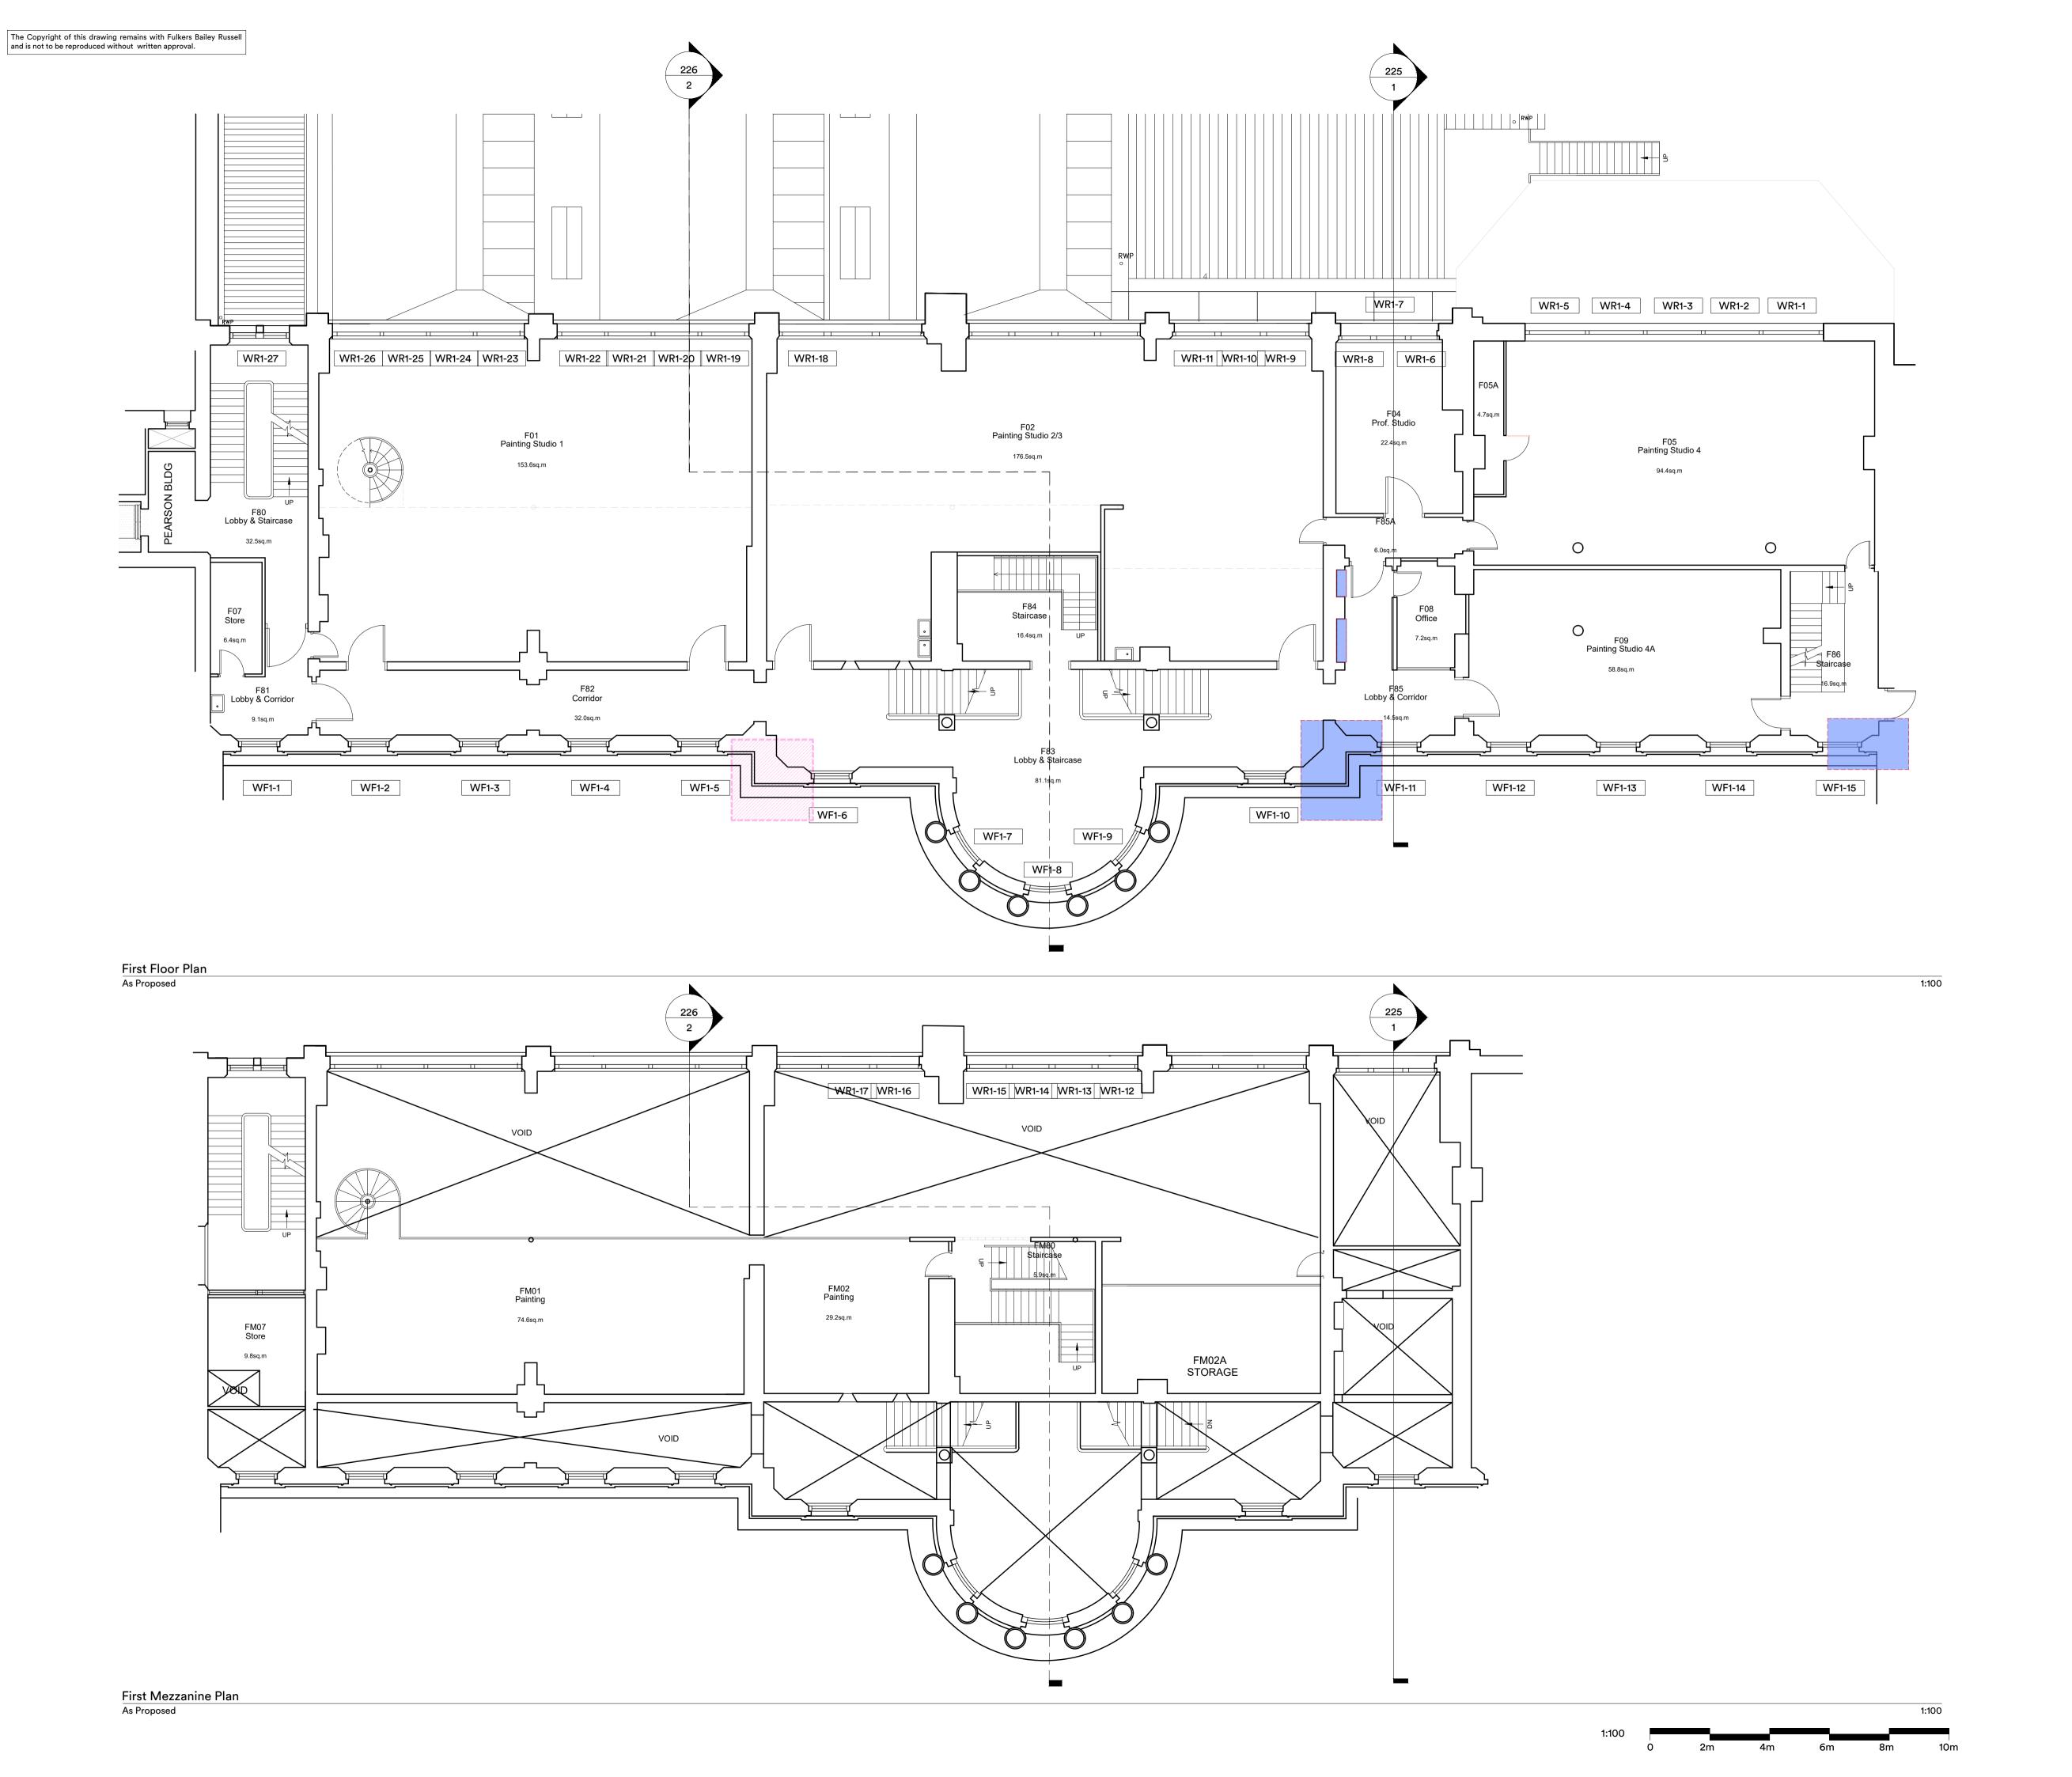

Please refer to BDP drawings

UCL

project :

The Slade School of Fine Art Gower St London WC1E 6BT External Repairs

drawing title :

First Floor Plan and Mezzanine As Proposed (Fabric Reinstatement-Risers)

## Legend

New riser enclosure with first fix framing to clause G20, molded paneling to clause Z10 and associated trims to clause P20.

Nominal allowances for Fire-stopping to clause P12 and screed repairs to clause M10

Provisional works:

New riser enclosure with first fix framing to clause G20, molded paneling to clause Z10 and associated trims to clause P20.

Nominal allowances for Fire-stopping to clause P12 and screed repairs to clause M10