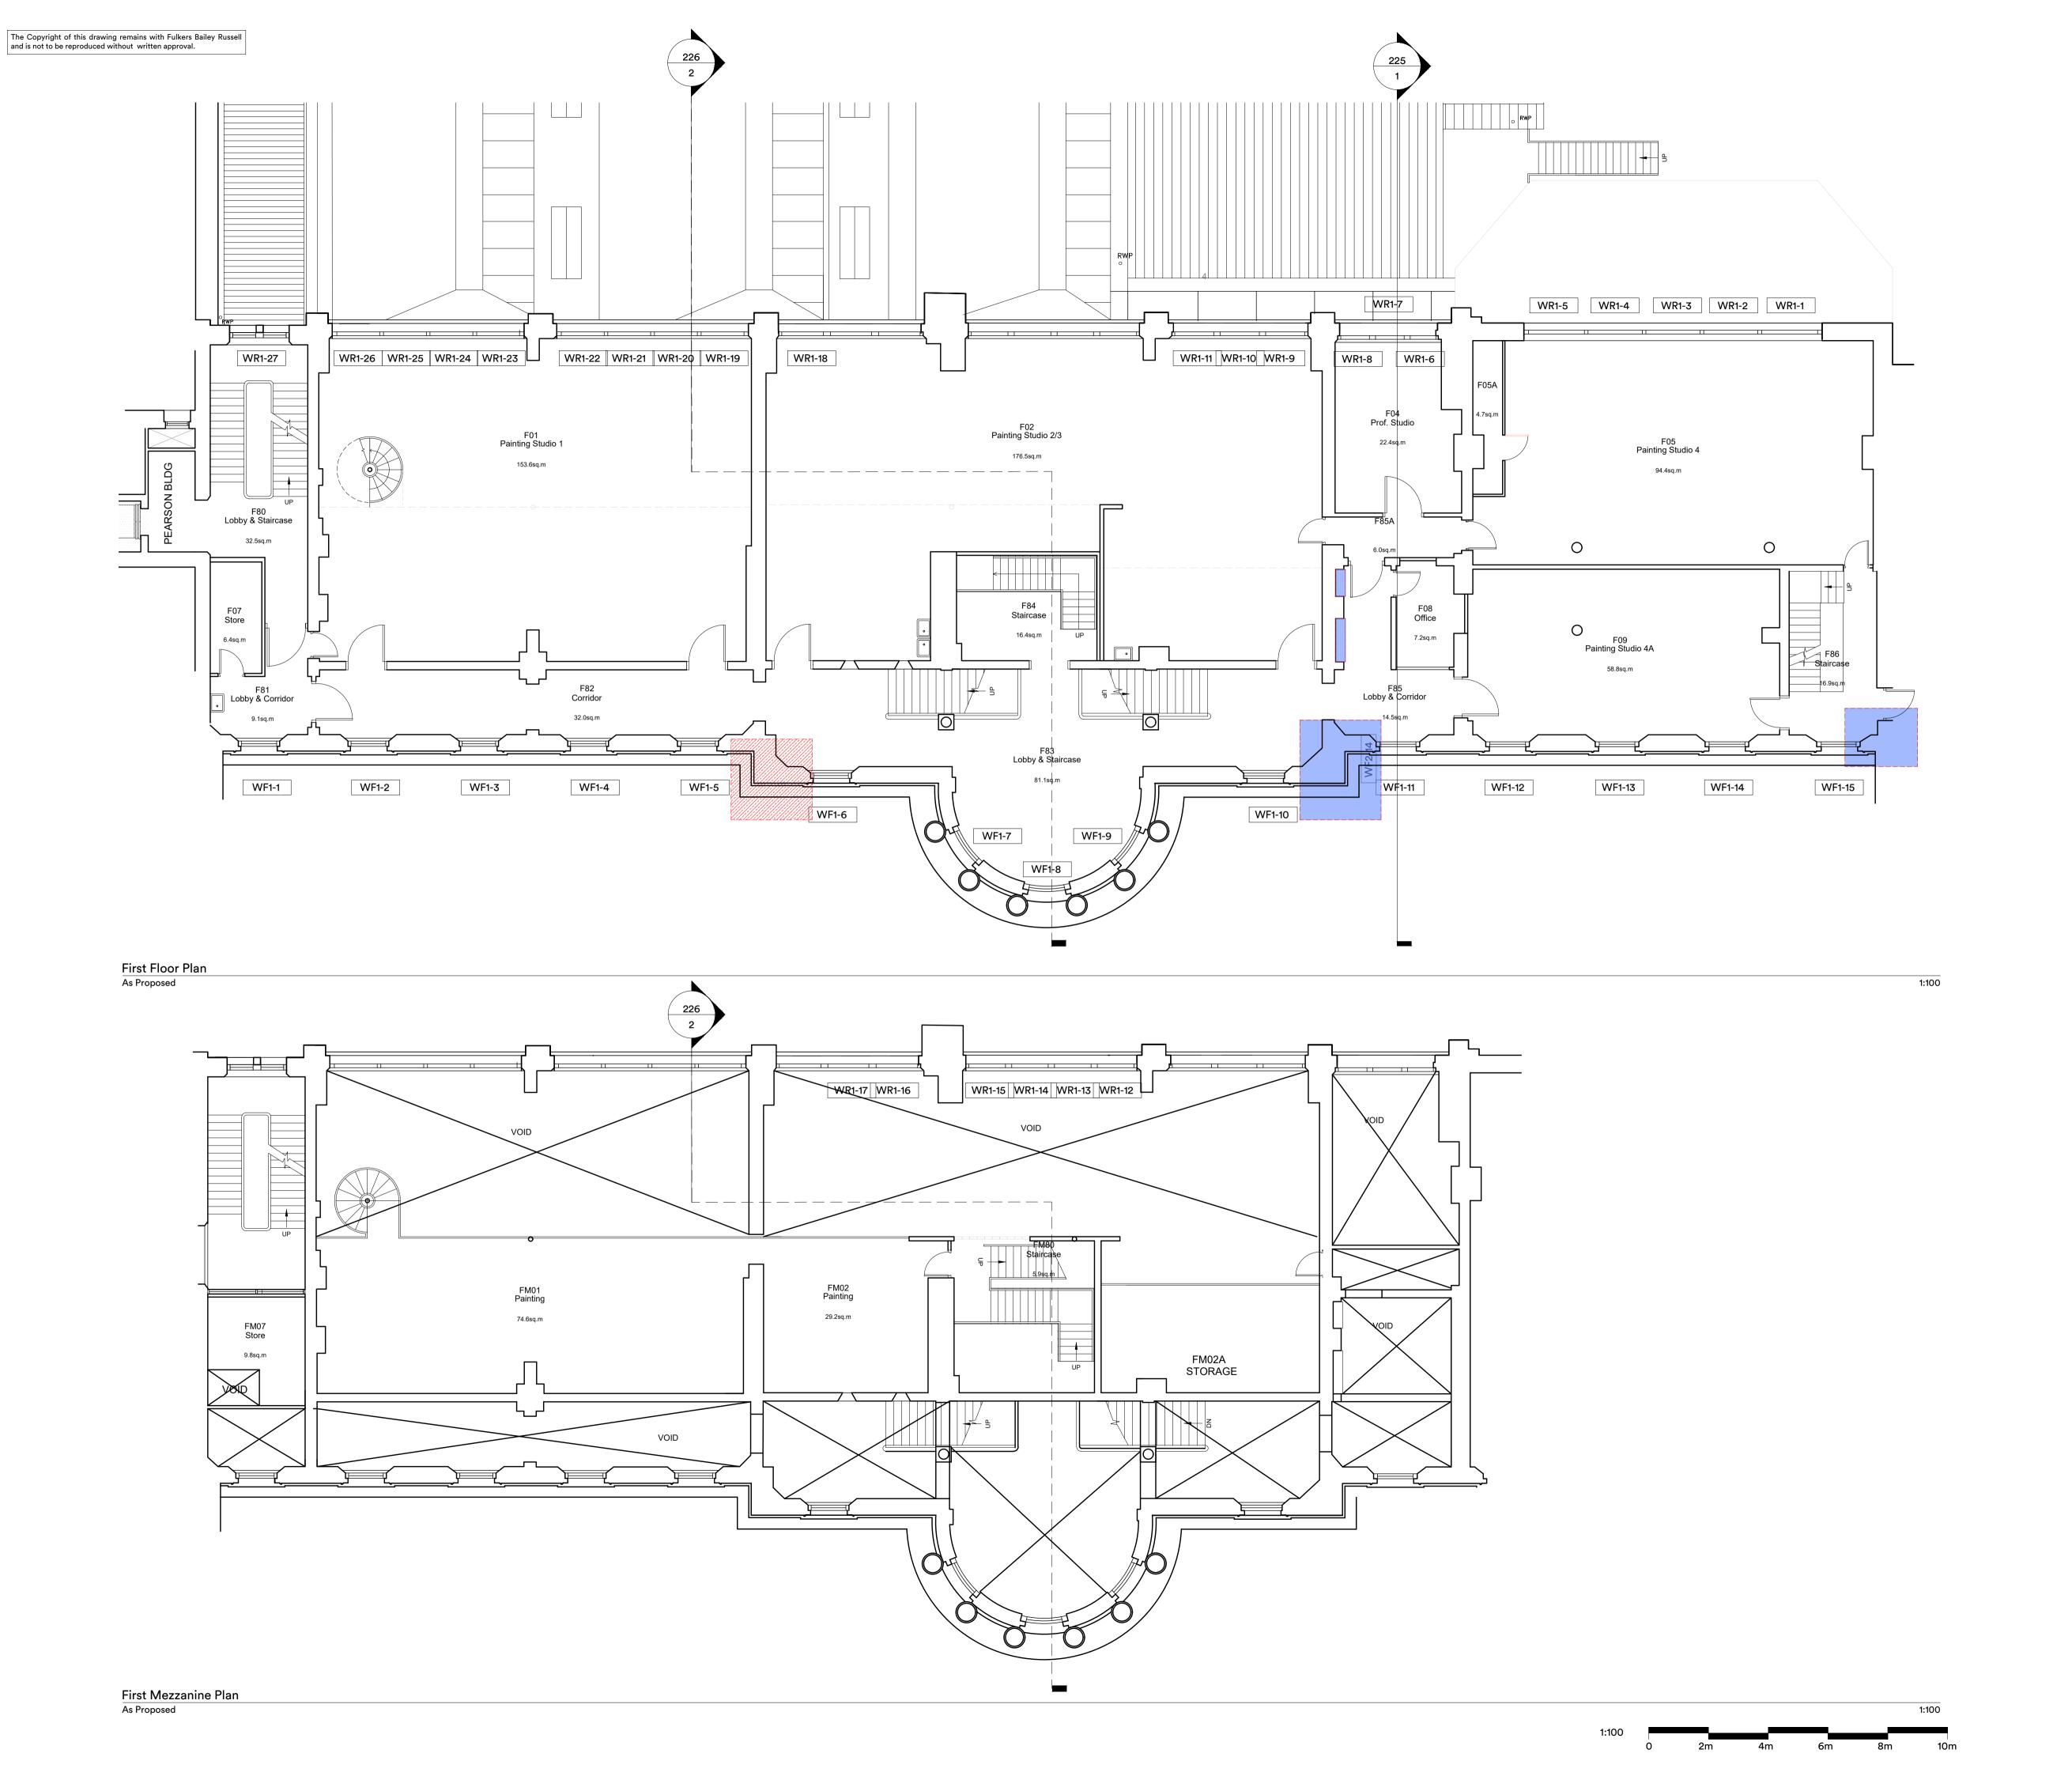

rev. description date  $\frac{\xi}{\xi}$   $\frac{y}{\xi}$ client:

UCL

project :

The Slade School of Fine Art Gower St London WC1E 6BT External Repairs

drawing title :

First Floor Plan and Mezzanine Demolition Plans

## **FulkersBaileyRussell**

London | Basingstoke | Brighton | Bristol | Cardiff | Kings Hill | Manchester info@fulkers.co.uk // www.fulkers.co.uk // 020 3735 5792

proj no : 24 4682 scale: 1:100 @A1

4682-FBR-A1-01-DR-A-203