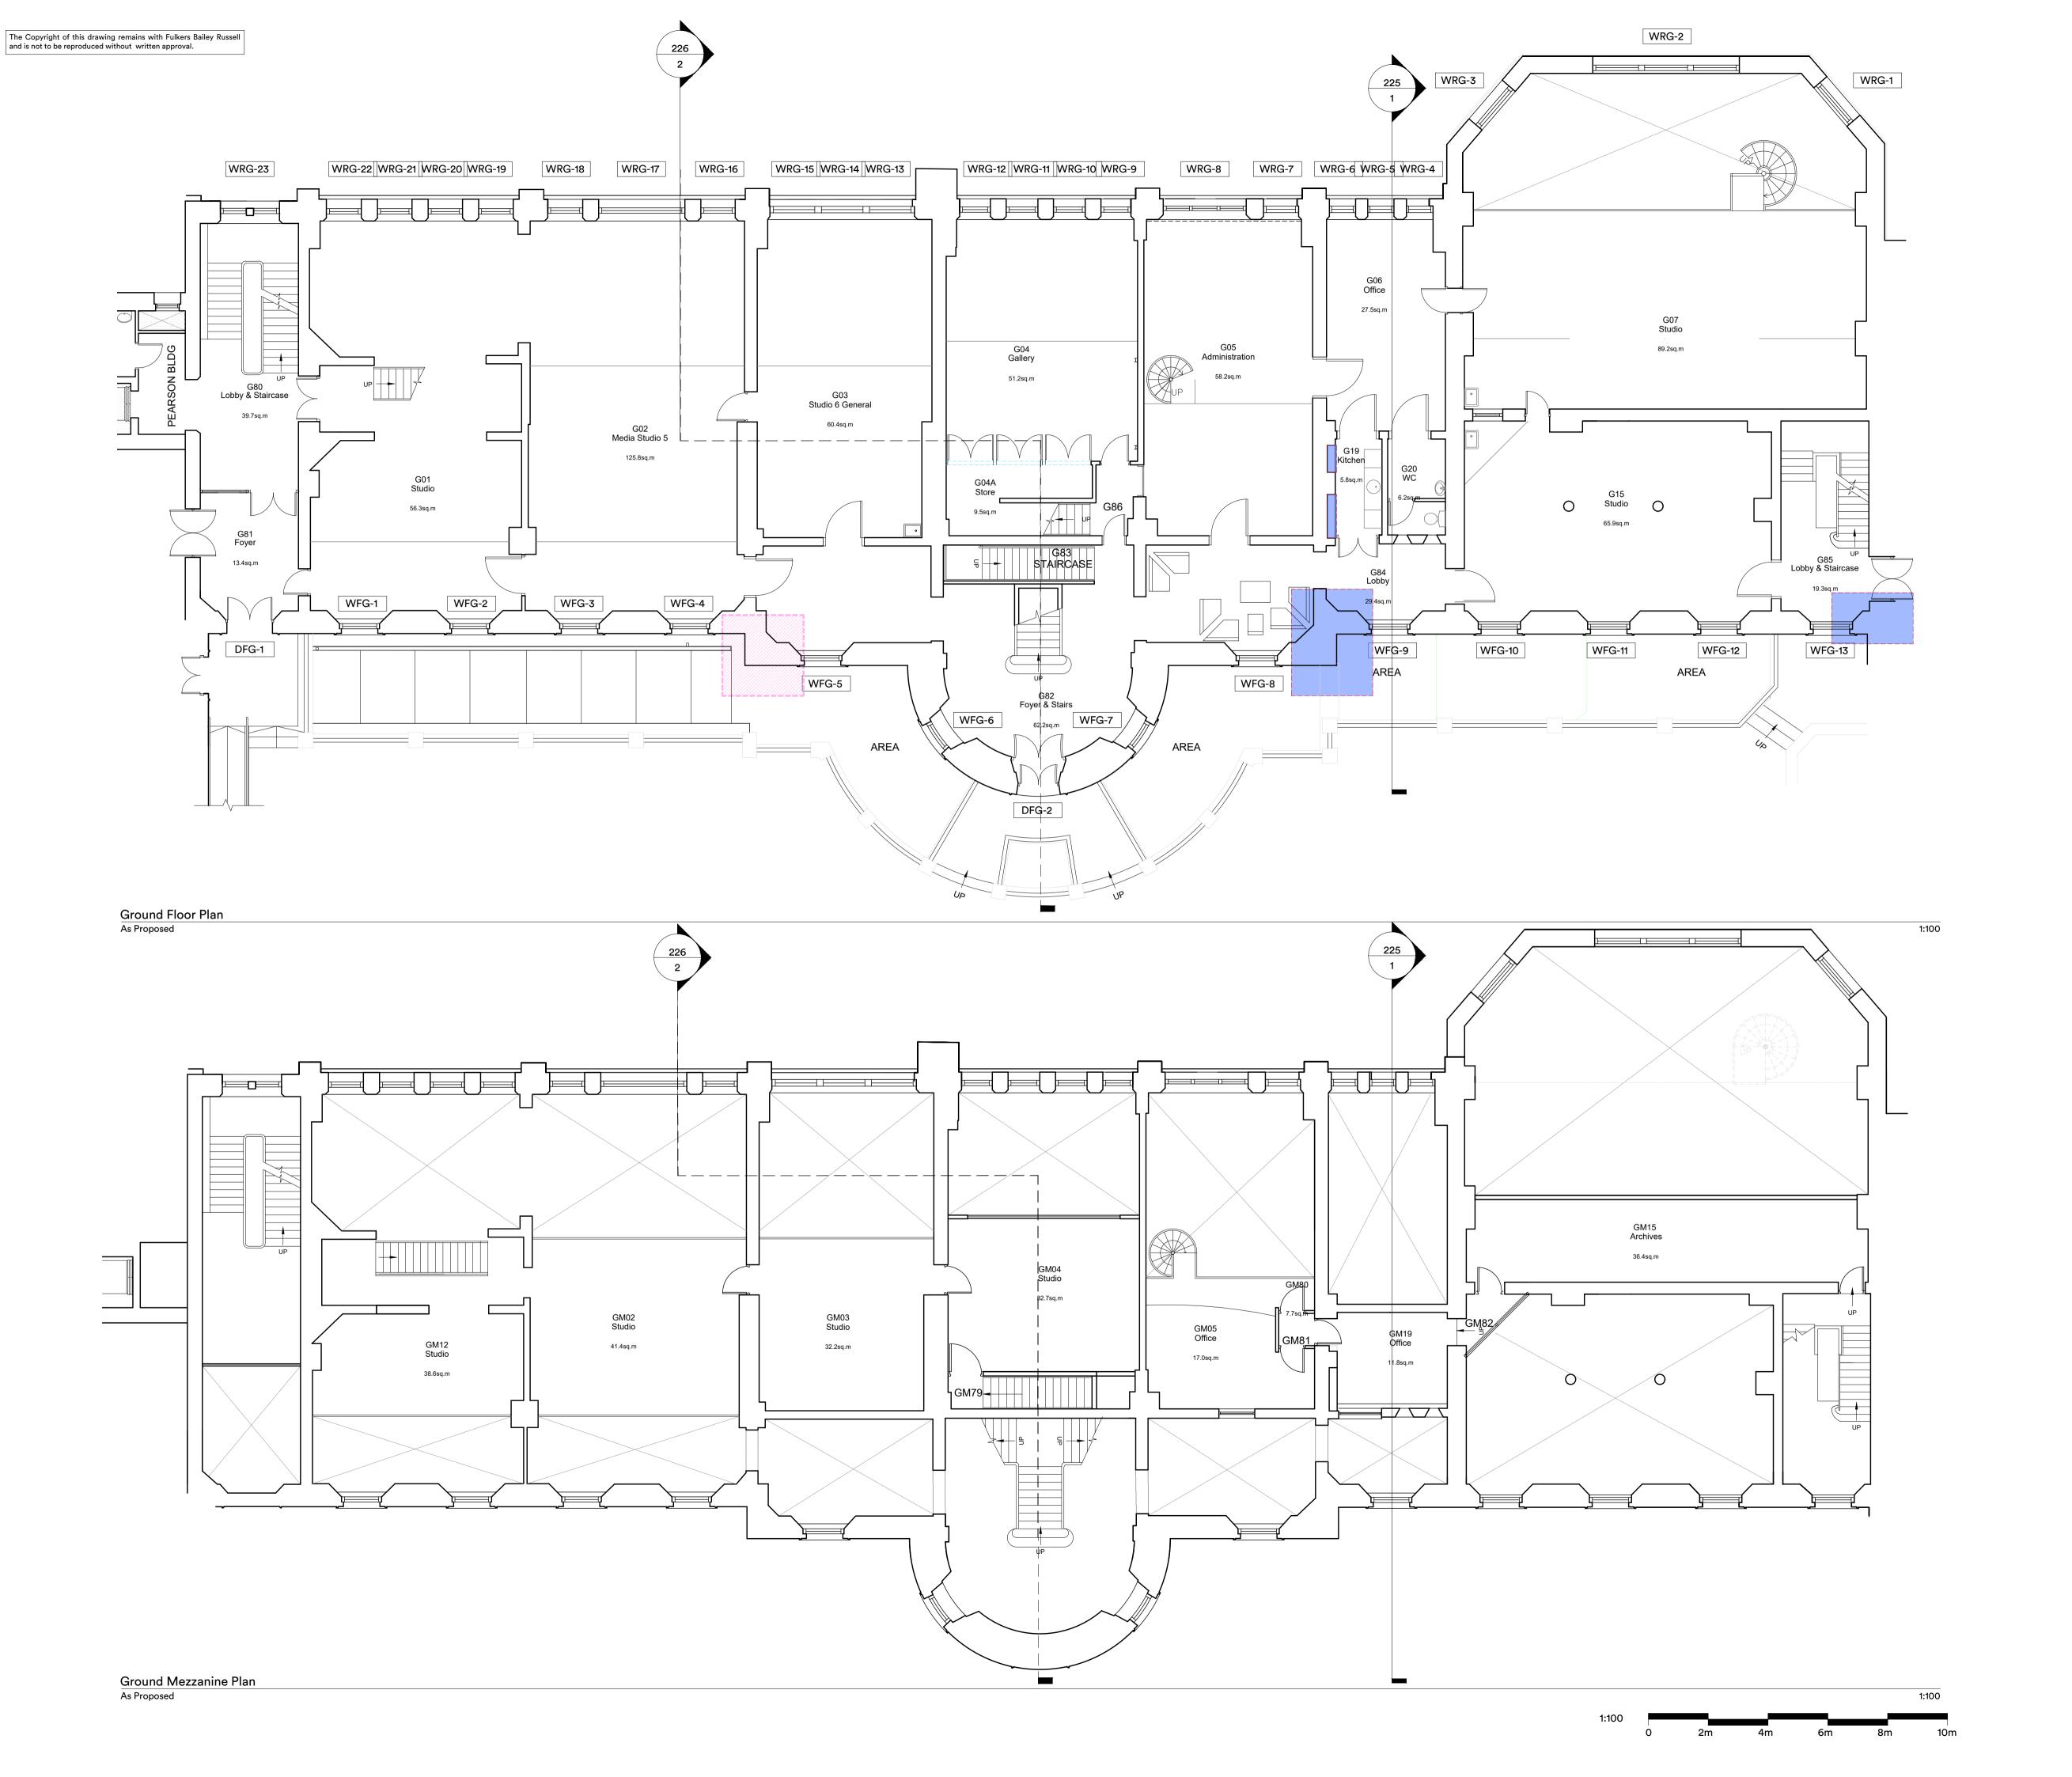

## Legend

New riser enclosure with first fix framing to clause G20, molded paneling to clause Z10 and associated trims to clause P20.

Nominal allowances for Fire-stopping to clause P12 and screed repairs to clause M10

Provisional works:

New riser enclosure with first fix framing to clause G20, molded paneling to clause Z10 and associated trims to clause P20.

Nominal allowances for Fire-stopping to clause P12 and screed repairs to clause M10

UCL

project :

The Slade School of Fine Art Gower St London WC1E 6BT External Repairs

drawing title :

Ground Floor Plan and Mezzanine
As Proposed (Fabric Reinstatement-Risers)