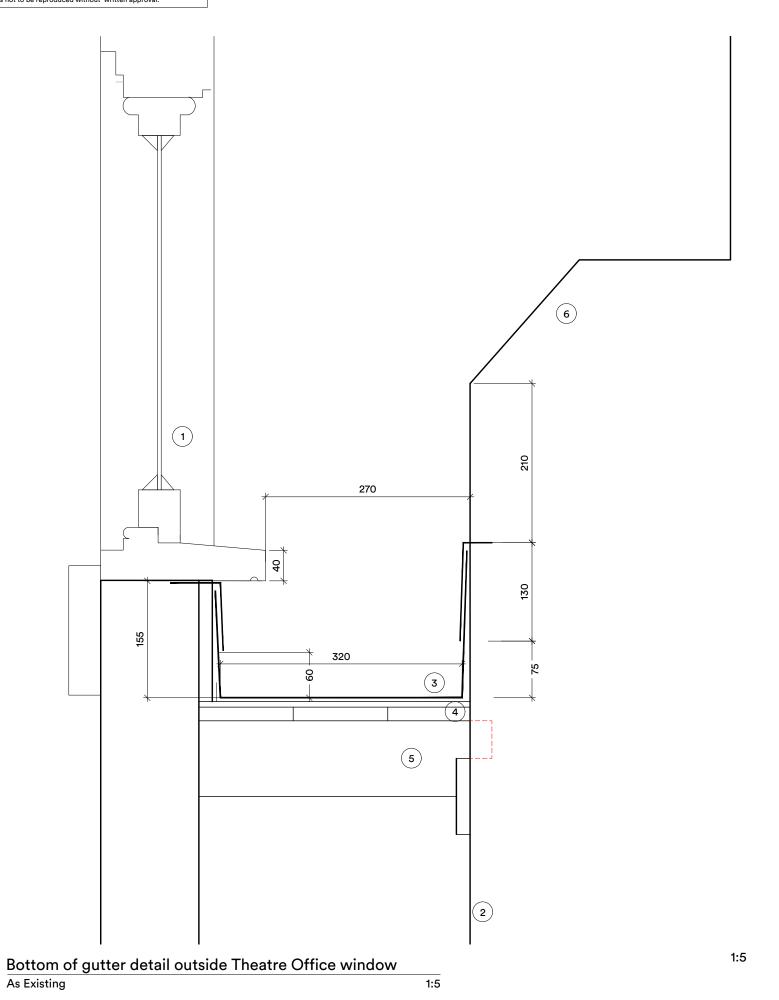

The Copyright of this drawing remains with Fulkers Bailey Russell and is not to be reproduced without written approval.

2 Existing brickwork

KEY TO MATERIALS

3 Existing lead lined gutter

Timber furring and boards below lead gutter

1 Existing timber clerestorey Window to

(5) Timber joists below timber boards assumed notched into brickwork

(6) Existing facing stonework

 P01 Issue for Planning
 28:01:25 ck

 rev.
 description
 date
 \$\frac{5}{27}\$ \frac{7}{2}\$

client :

UCL

project:

The Slade School of Fine Art Gower St London WC1E 6BT External Repairs

drawing title :

Gutter Detail 2
Bottom of gutter outside Theatre Office
As Existing