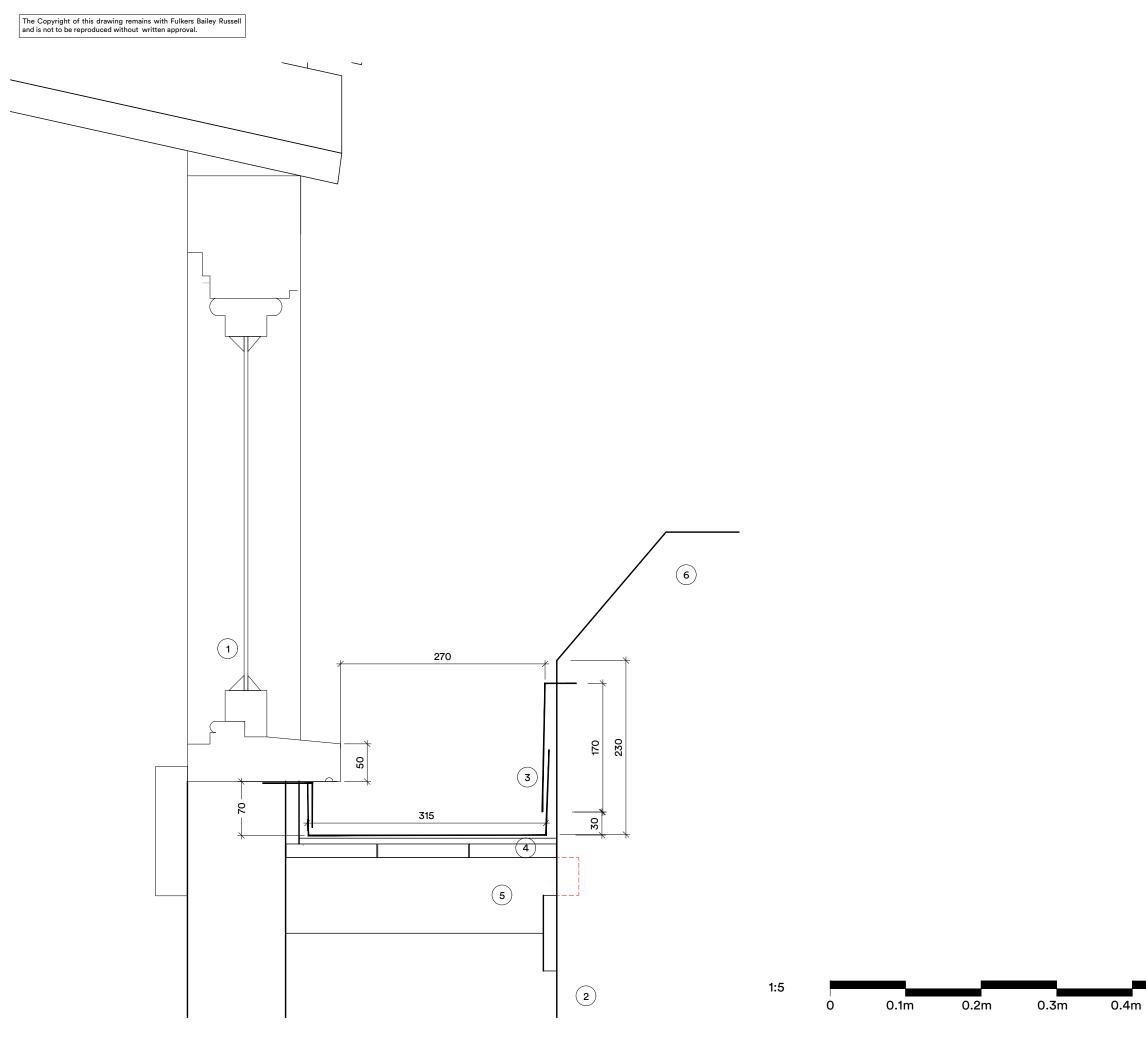

project :

The Slade School of Fine Art Gower St London WC1E 6BT External Repairs

drawing title :

Gutter Detail 1 Top of gutter outside Store As Existing

London | Basingstoke | Brighton | Bristol | Cardiff | Kings Hill | Manchester