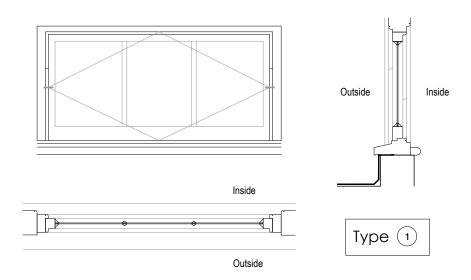

Timber Clerestorey Window Type 1

As Existing 1:20

Timber Clerestorey Window Type 3

As Existing 1:20

Timber Clerestorey Window Type 2

As Existing 1:20

Timber Clerestorey Window Type 4

As Existing 1:20