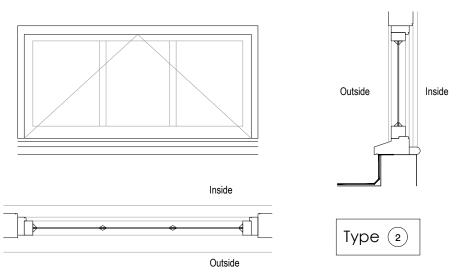

Timber Clerestorey Window Type 1

As Existing 1:20

Timber Clerestorey Window Type 3

As Existing 1:20

Timber Clerestorey Window Type 2

As Existing 1:20

Timber Clerestorey Window Type 4

As Existing 1:20