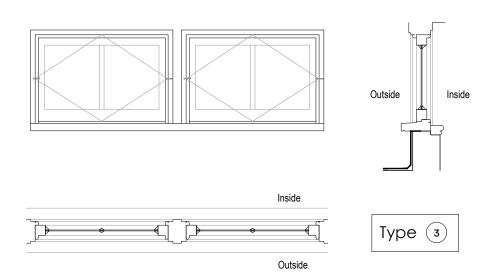

Timber Clerestorey Window Type 1

As Existing 1:20

Timber Clerestorey Window Type 3

As Existing 1:20

Timber Clerestorey Window Type 2

As Existing 1:20

Timber Clerestorey Window Type 4

As Existing 1:20