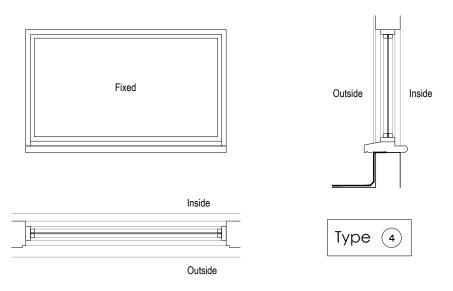

Timber Clerestorey Window Type 1

As Existing 1:20

Timber Clerestorey Window Type 3

As Existing 1:20

Timber Clerestorey Window Type 2

As Existing 1:20

Timber Clerestorey Window Type 4

As Existing 1:20