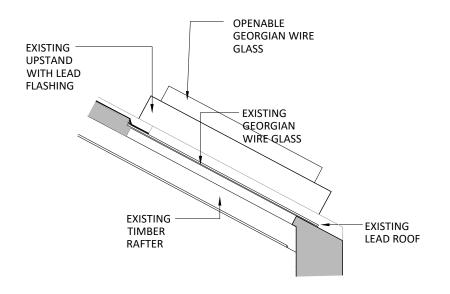

Rooflight RL08 RL09 RL10 RL12 RL13 & Typical Inset Glazed Panel As Existing

1:20

Section C-C with Elevation 1 behind

As Existing 1:20

## Section B-B As Existing

Section D-D

1:20

Section A-A

As Existing

STEEL

As Existing 1:20

0.4m

0.8m

1.6m

UCL

project :

1.2m

The Slade School of Fine Art Gower St London WC1E 6BT **External Repairs** 

Rooflight RL08 RL09 RL10 RL12 RL13 And Typical Glazed Inset Panel As Existing