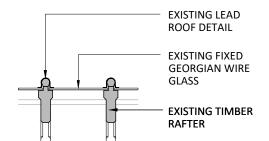

Rooflight RL08 RL09 RL10 RL12 RL13 & Typical Inset Glazed Panel As Existing

1:20

Section C-C with Elevation 1 behind

As Existing 1:20

0.8m

1.6m

UCL

project :

1.2m

The Slade School of Fine Art Gower St London WC1E 6BT **External Repairs** 

Rooflight RL08 RL09 RL10 RL12 RL13 And Typical Glazed Inset Panel As Existing