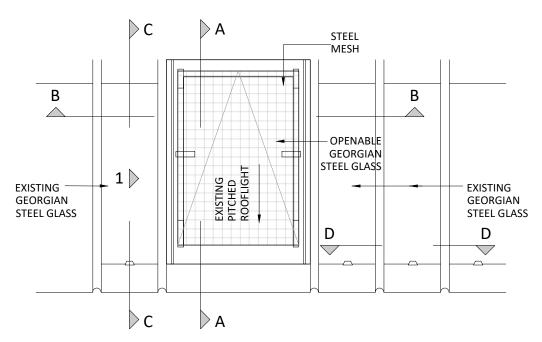

Rooflight RL08 RL09 RL10 RL12 RL13 & Typical Inset Glazed Panel As Existing

1:20

Section C-C with Elevation 1 behind

As Existing 1:20

## Section B-B As Existing

Section D-D

1:20

Section A-A

As Existing

STEEL

As Existing 1:20

0.4m

0.8m

1.6m

UCL

project :

1.2m

The Slade School of Fine Art Gower St London WC1E 6BT **External Repairs** 

Rooflight RL08 RL09 RL10 RL12 RL13 And Typical Glazed Inset Panel As Existing