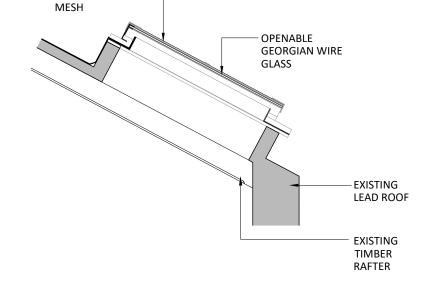

Rooflight RL08 RL09 RL10 RL12 RL13 & Typical Inset Glazed Panel As Existing

1:20

Section C-C with Elevation 1 behind

As Existing 1:20

## Section B-B As Existing

Section D-D

1:20

Section A-A

As Existing

STEEL

As Existing 1:20

0.4m

0.8m

1.6m

UCL

project :

1.2m

The Slade School of Fine Art Gower St London WC1E 6BT **External Repairs** 

Rooflight RL08 RL09 RL10 RL12 RL13 And Typical Glazed Inset Panel As Existing