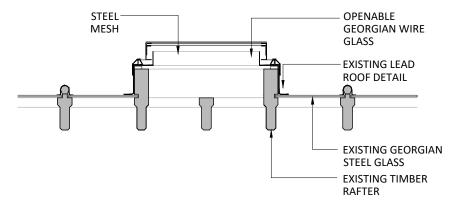

Rooflight RL08 RL09 RL10 RL12 RL13 & Typical Inset Glazed Panel As Existing

1:20

Section C-C with Elevation 1 behind

As Existing 1:20

## Section B-B As Existing

Section D-D

1:20

Section A-A

As Existing

STEEL

As Existing 1:20

0.4m

0.8m

1.6m

UCL

project :

1.2m

The Slade School of Fine Art Gower St London WC1E 6BT **External Repairs** 

Rooflight RL08 RL09 RL10 RL12 RL13 And Typical Glazed Inset Panel As Existing