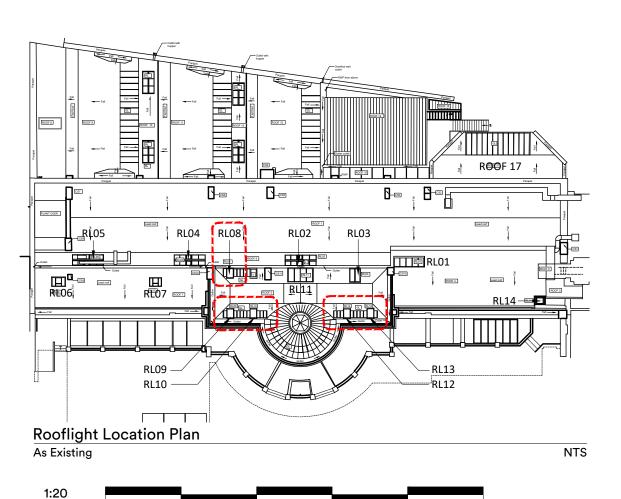

Rooflight RL08 RL09 RL10 RL12 RL13 & Typical Inset Glazed Panel As Existing

1:20

Section C-C with Elevation 1 behind

As Existing 1:20

0.8m

1.6m

UCL

project :

1.2m

The Slade School of Fine Art Gower St London WC1E 6BT **External Repairs** 

Rooflight RL08 RL09 RL10 RL12 RL13 And Typical Glazed Inset Panel As Existing