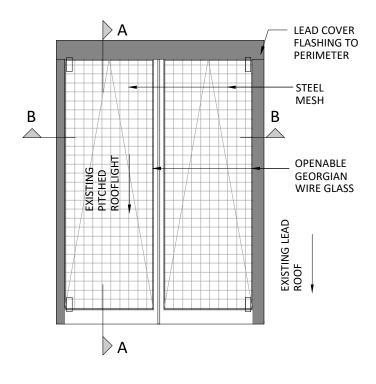

The Copyright of this drawing remains with Fulkers Bailey Russell and is not to be reproduced without written approval.

Rooflight RL03

As Existing 1:20 Elevation 1 As Existing 1:20

Section A-A As Existing

As Existing

1:20

Section B-B 1:20 1:20 0.4m 0.8m 1.2m 1.6m 2m

UCL

The Slade School of Fine Art Gower St London WC1E 6BT **External Repairs** 

drawing title:

project:

Rooflight RL03 As Existing