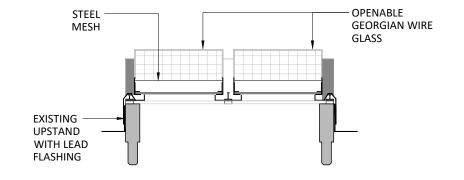

The Copyright of this drawing remains with Fulkers Bailey Russell and is not to be reproduced without written approval.

Rooflight RL03

As Existing 1:20 Elevation 1 As Existing 1:20

Section A-A As Existing

As Existing

1:20

Section B-B 1:20 1:20 0.4m 0.8m 1.2m 1.6m 2m

UCL

The Slade School of Fine Art Gower St London WC1E 6BT **External Repairs** 

drawing title:

project:

Rooflight RL03 As Existing