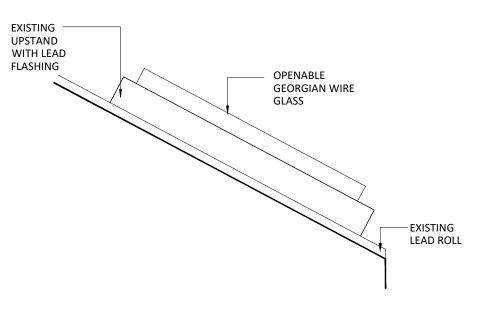

The Copyright of this drawing remains with Fulkers Bailey Russell and is not to be reproduced without written approval.

Rooflight RL03

As Existing 1:20 Elevation 1 As Existing 1:20

Section A-A As Existing

As Existing

1:20

Section B-B 1:20 1:20 0.4m 0.8m 1.2m 1.6m 2m

UCL

The Slade School of Fine Art Gower St London WC1E 6BT **External Repairs** 

drawing title:

project:

Rooflight RL03 As Existing