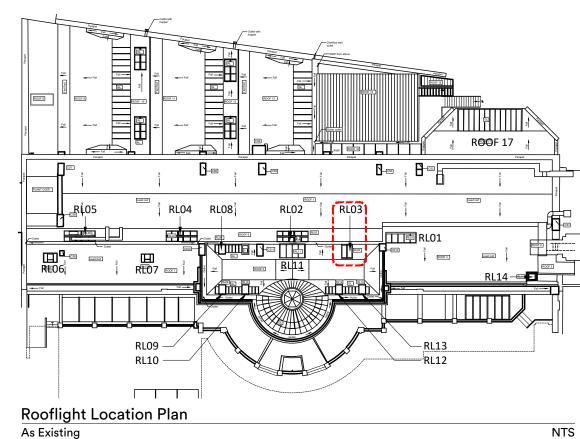

The Copyright of this drawing remains with Fulkers Bailey Russell and is not to be reproduced without written approval.

Rooflight RL03

As Existing 1:20 Elevation 1 As Existing 1:20

Section A-A As Existing

As Existing

1:20

Section B-B 1:20 1:20 0.4m 0.8m 1.2m 1.6m 2m

UCL

The Slade School of Fine Art Gower St London WC1E 6BT **External Repairs** 

drawing title:

project:

Rooflight RL03 As Existing