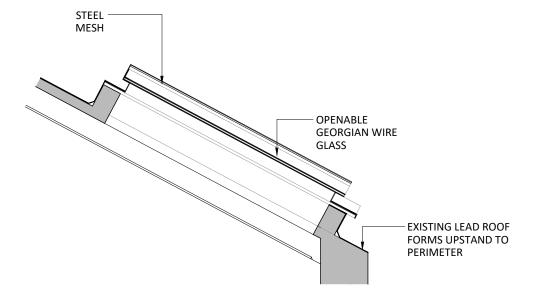

The Copyright of this drawing remains with Fulkers Bailey Russell and is not to be reproduced without written approval.

Rooflight RL03

As Existing 1:20 Elevation 1 As Existing 1:20

Section A-A As Existing

As Existing

1:20

Section B-B 1:20 1:20 0.4m 0.8m 1.2m 1.6m 2m

UCL

The Slade School of Fine Art Gower St London WC1E 6BT **External Repairs** 

drawing title:

project:

Rooflight RL03 As Existing