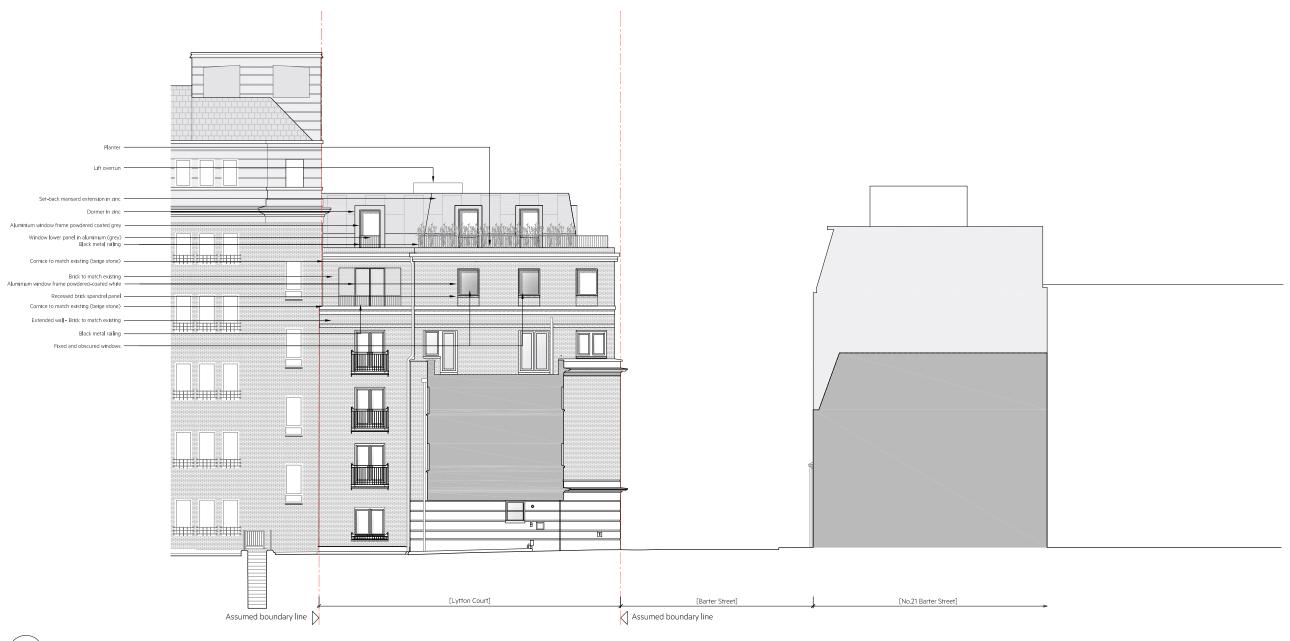

Proposed South East Courtyard Elevation
1:100 @ A1 / 1:200 @ A3

| NOTES:                                                                                                 |       |          |         |           |                                                                                                                     |                                                      |                                                                        |       |    |   |        |         |           |        |           |          |       |        |
|--------------------------------------------------------------------------------------------------------|-------|----------|---------|-----------|---------------------------------------------------------------------------------------------------------------------|------------------------------------------------------|------------------------------------------------------------------------|-------|----|---|--------|---------|-----------|--------|-----------|----------|-------|--------|
| ALL RIGHTS DESCRIBED IN CHAPTER IV OF THE COPYRIGHT AND PATENTS ACT 1988 HAVE BEEN GENERALLY ASSERTED. |       |          |         |           |                                                                                                                     |                                                      | DO NOT SCALE FROM THIS DRAWING - ALL DIMENSIONS TO BE CHECKED ON SITE. |       |    |   |        |         |           |        |           |          |       |        |
| SITE BOUNDARY LINE - TO BE CONFIRMED BY SURVEY COMPANY                                                 |       |          |         |           | DRAWINGS ARE BASED ON SURVEY INFORMATION PROVIDED BY CAD SURVEYS CONTACT DETAILS: 01233 635089 Www.cadsurveys.co.uk |                                                      |                                                                        |       |    |   |        |         |           |        |           |          |       |        |
| DRAWINGS ARE NOT FOR CONSTRUCTION UNLESS OTHERWISE STATED.                                             |       |          |         |           |                                                                                                                     | RAINWATER DRAINAGE SHOWN FOR INDICATIVE PURPOSE ONLY |                                                                        |       |    |   |        |         |           |        |           |          |       |        |
| REPORT<br>IMMEDIA                                                                                      |       | AWING IN | CONSIST | ENCIES OR | DISCREPA                                                                                                            | NCIES TO                                             | THE ARCH                                                               | ITECT |    |   | KATAN. | NIER DR | ninnae an | OWNTOR | INDICATIO | - ronros | ECHEI |        |
| Scale                                                                                                  | 1:100 | @ A1,    | 1:200   | @ A3      |                                                                                                                     |                                                      |                                                                        |       |    |   |        |         |           |        |           |          |       |        |
|                                                                                                        |       |          |         |           |                                                                                                                     |                                                      |                                                                        |       |    | 1 |        | 1       |           |        |           |          |       | $\neg$ |
|                                                                                                        |       | 2        |         | 4         |                                                                                                                     | 6                                                    |                                                                        | 8     | 10 |   | 12     |         | 14        |        | 16        |          | 18    | 20m    |

|                                       |                     |                                                        |          | L |
|---------------------------------------|---------------------|--------------------------------------------------------|----------|---|
| Client<br>Audeo Property Ventures Ltd | Project No.<br>1077 | Project  Lytton Court, Barter Street, London, WC1A 2AH |          |   |
| scale<br>1:100 @ A1 / 1:200 @ A3      | Drawn by<br>AC      | Drawing Title Proposed South East Courtyard Elevation  |          |   |
| Date JANUARY 2025                     | Checked by          | ,                                                      | Rev<br>B |   |