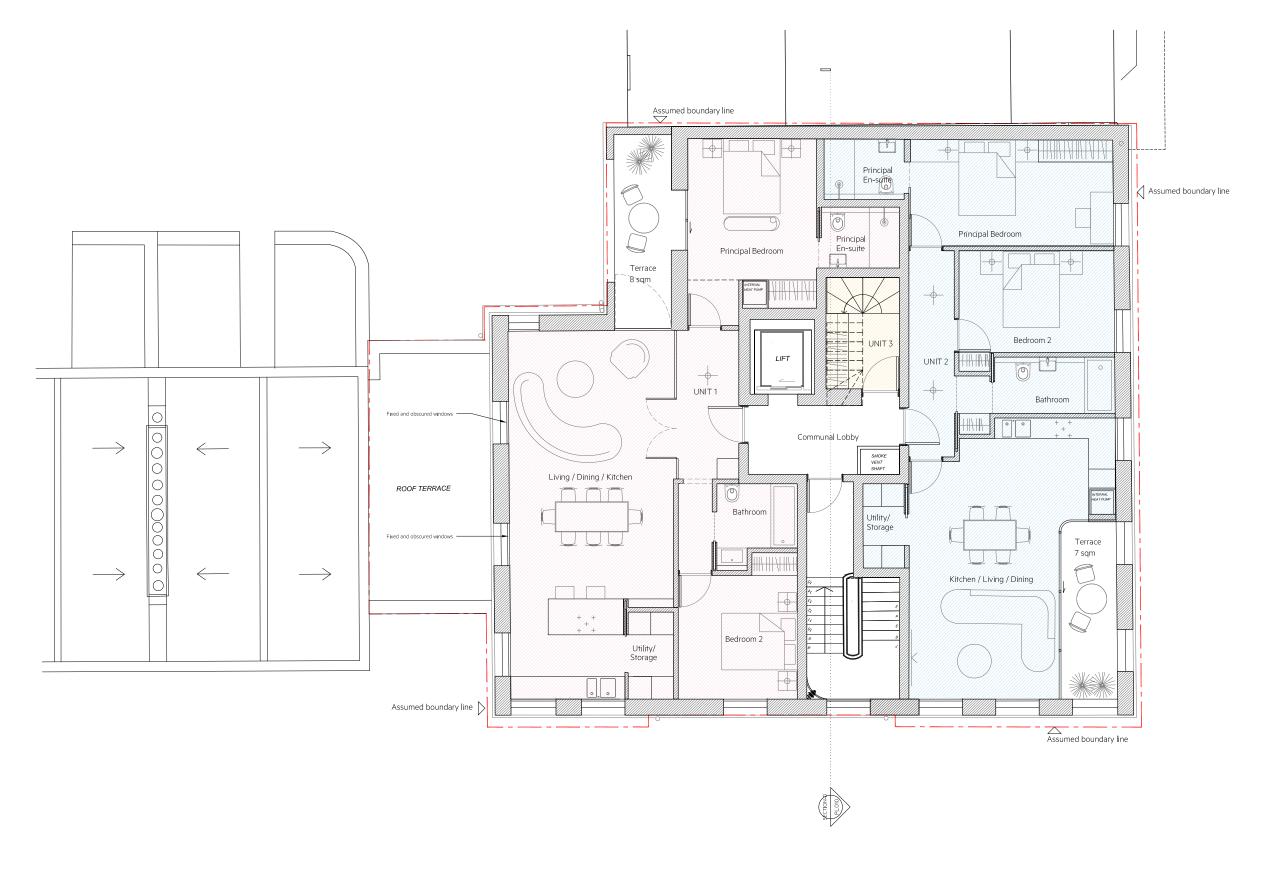

### REVISIONS: / 16.05.2024 Issued for Comments A 14.06.2024 Issued for Pre-Application B 31/10.2024 Issued for Pre-Application C 15.01.2025 Issued for Planning D 27.02.2025 Issued for Planning

| Client Audeo Property Ventures Ltd | Project No.<br>1077 | Project  Lytton Court, Barter Street, London, WC1A 2AH |          |
|------------------------------------|---------------------|--------------------------------------------------------|----------|
| scale<br>1:50 @ A1 / 1:100 @ A3    | Drawn by<br>AC      | Drawing Title Proposed Third Floor Plan                |          |
| Date JANUARY 2025                  | Checked by<br>BD    | Drawing No. PLO04                                      | Rev<br>D |

KEY:
Unit 3 - 156.6sqm (GIA) - (4th FL: 5.7sqm / 5th FL: 150.9sqm)

Proposed

| REVISIO | NS:        |                       |
|---------|------------|-----------------------|
| 1       | 16.05.2024 | Issued for Comments   |
| Α       | 14.06.2024 | Issued for Pre-Applic |
| В       | 31.10.2024 | Issued for Pre-Applic |
| C       | 15.01.2025 | Issued for Planning   |
| D       | 21.01.2025 | Issued for Planning   |
| E       | 27.02.2025 | Issued for Planning   |
| F       | 12.03.2025 | Issued for Planning   |