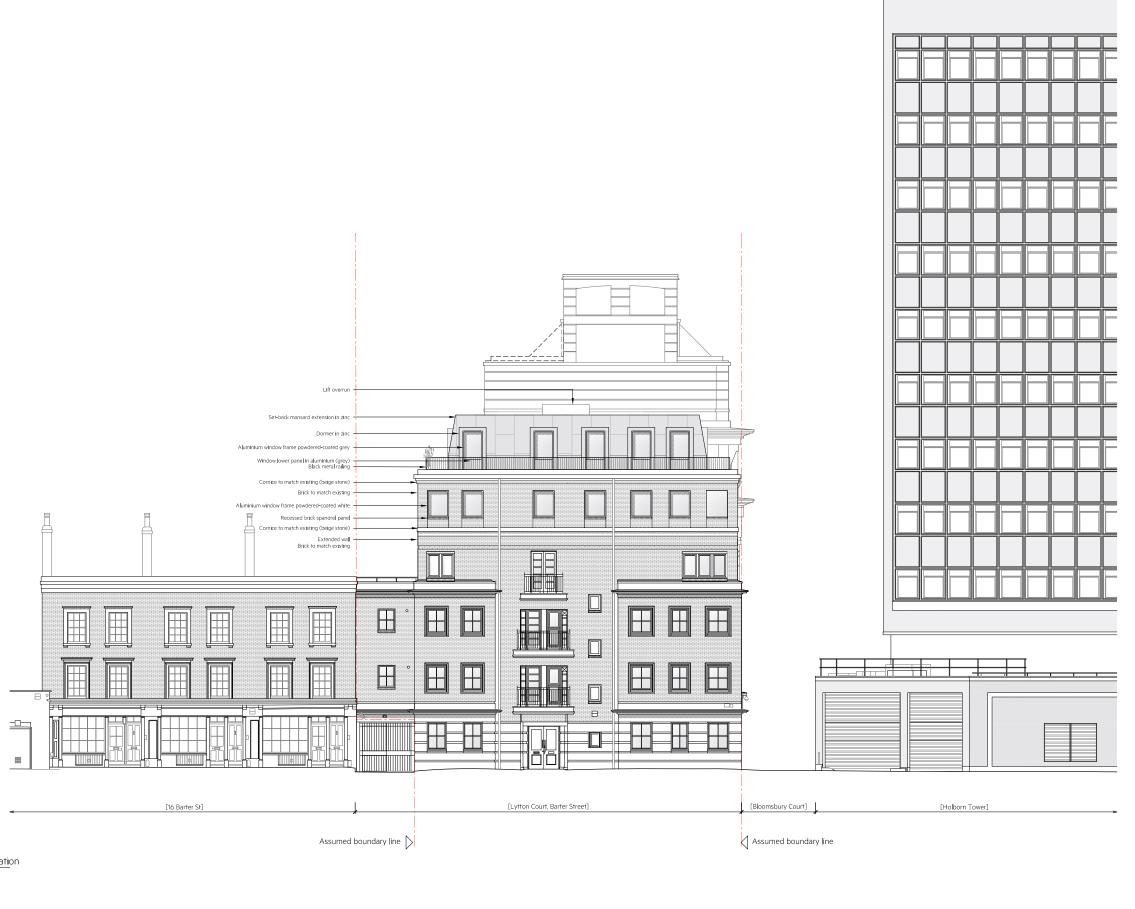

| Client Audeo Property Ventures Ltd | Project No.      | Project  Lytton Court, Barter Street, London, WC1A 2AH |          |
|------------------------------------|------------------|--------------------------------------------------------|----------|
| scale<br>1:100 @ A1 / 1:200 @ A3   | Drawn by         | Drawing Title Proposed North West Elevation            |          |
| Date JANUARY 2025                  | Checked by<br>BD | Drawing No. PL-021                                     | Rev<br>F |