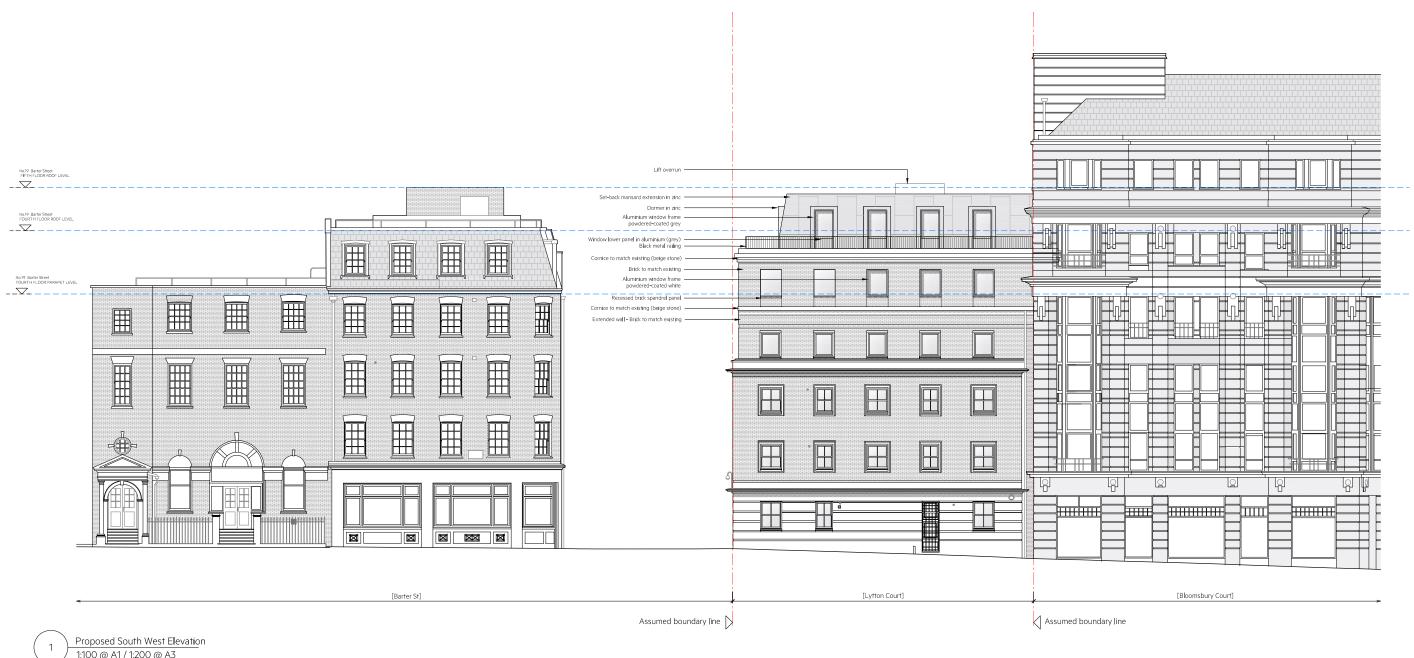

KEY:

| Client Audeo Property Ventures Ltd | Project No.<br>1077 | Project  Lytton Court, Barter Street, London, WC1A 2AH |          |
|------------------------------------|---------------------|--------------------------------------------------------|----------|
| scale<br>1:100 @ A1 / 1:200 @ A3   | Drawn by<br>AC      | Drawing Title Proposed South West Elevation            |          |
| Date JANUARY 2025                  | Checked by<br>BD    | Drawing No. PL022                                      | Rev<br>E |