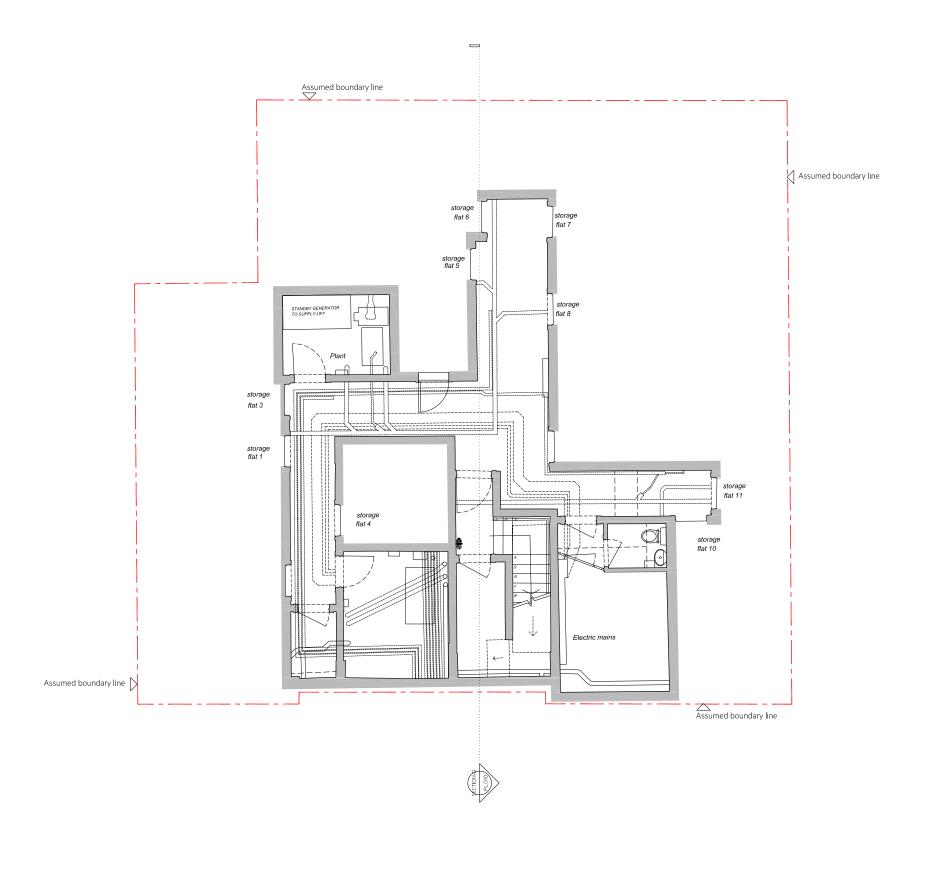

Proposed Basement Floor Plan 1:50 @ A1 / 1:100 @ A3

### NOTES: ALL RIGHTS DESCRIBED IN CHAPTER IV OF THE COPYRIGHT AND PATENTS ACT 1988 HAVE BEEN GENERALLY ASSERTED. BITE BOUNDAMY, UNE TO BE CONFIRMED BY SURVEY COMMANY. DRAWINGS ARE NOT FOR CONSTRUCTION UNLESS OTHERWISE STATED. BEFORT ANY DRAWING INCONSISTENCIES OR DISCREPANGES TO THE ARCHITECT PROPERLY ANY DRAWING STENCIES OR DISCREPANGES TO THE ARCHITECT. DO NOT SCALE FROM THIS DRAWING - ALL DIMENSIONS TO BE CHECKED ON SITE.

KEY:

REVISIONS: / 27.02.2025 Issued For Planning

| Client Audeo Property Ventures Ltd | Project No.      | Project  Lytton Court, Barter Street, London, WC1A 2AH |          |
|------------------------------------|------------------|--------------------------------------------------------|----------|
| Scale<br>1:50 @ A1 / 1:100 @ A3    | Orawn by<br>AC   | Drawing Title Proposed Basement Floor Plan             |          |
| Date<br>JANUARY 2025               | Checked by<br>BD | Drawling No. PLOOO                                     | Rev<br>/ |