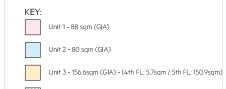

KEY:
Unit 3 - 156.6sqm (GIA) - (4th FL: 5.7sqm / 5th FL: 150.9sqm)

Proposed

| REVISIO | NS:        |                       |
|---------|------------|-----------------------|
| 1       | 16.05.2024 | Issued for Comments   |
| Α       | 14.06.2024 | Issued for Pre-Applic |
| В       | 31.10.2024 | Issued for Pre-Applic |
| C       | 15.01.2025 | Issued for Planning   |
| D       | 21.01.2025 | Issued for Planning   |
| E       | 27.02.2025 | Issued for Planning   |
| F       | 12.03.2025 | Issued for Planning   |