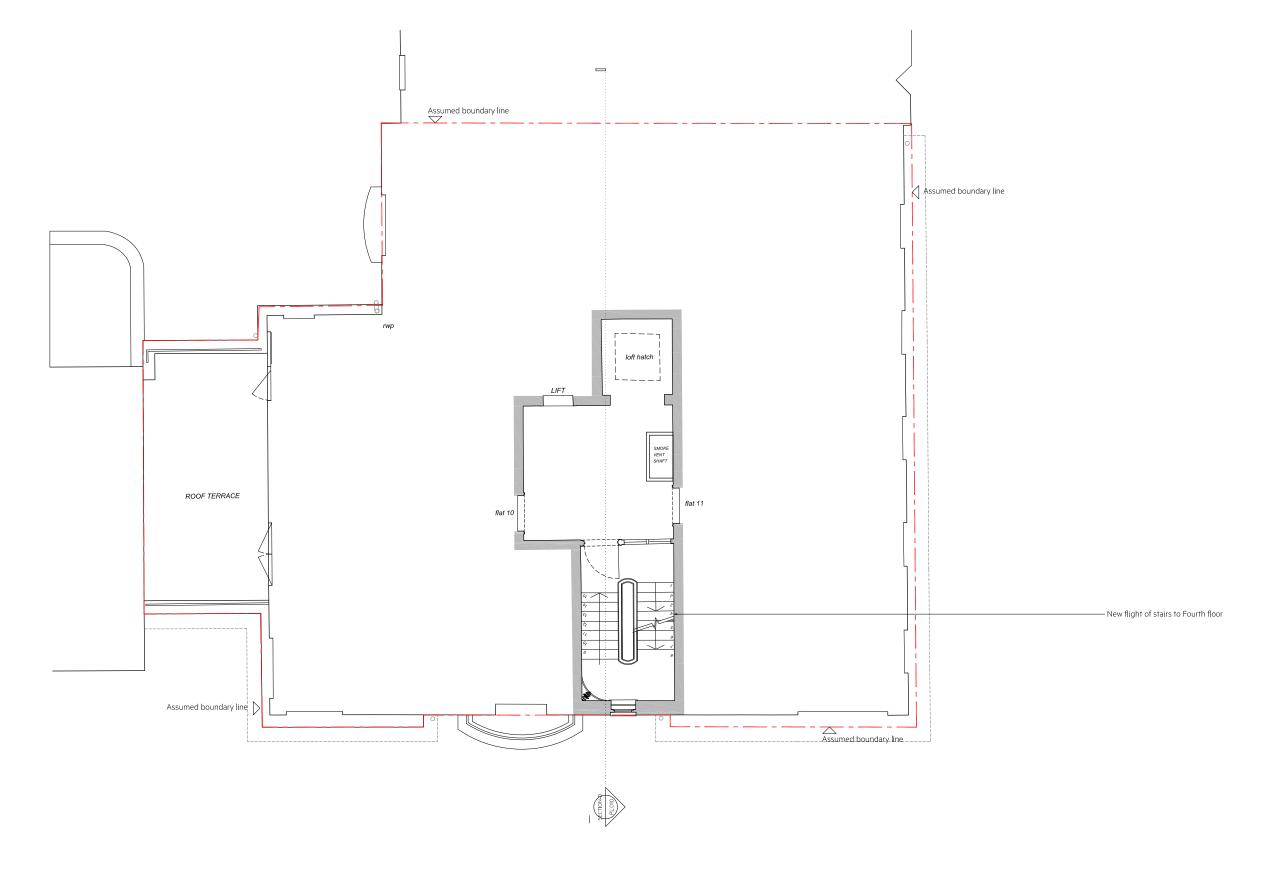

Proposed Fourth Floor Plan
1:50 @ A1 / 1:100 @ A3

#### 

| Client Audeo Property Ventures Ltd | Project No.<br>1077 | Project  Lytton Court, Barter Street, London, WC1A 2AH |          |
|------------------------------------|---------------------|--------------------------------------------------------|----------|
| scale<br>1.50 @ A1 / 1:100 @ A3    | Drawn by<br>AC      | Drawing Title Proposed Fourth Floor Plan               |          |
| Date JANUARY 2025                  | Checked by<br>BD    | Drawing No. PLO05                                      | Rev<br>F |