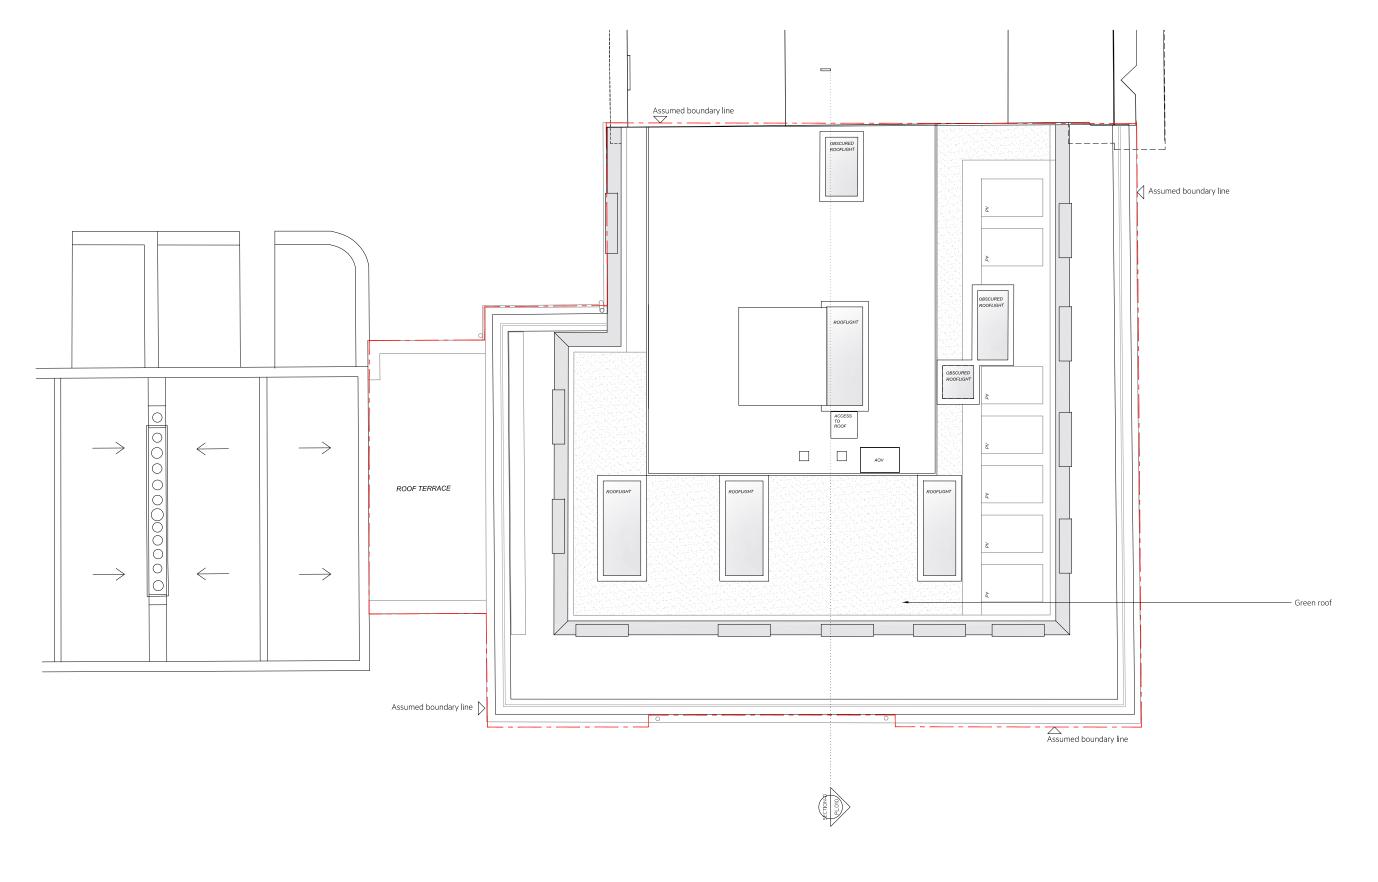

Street, London, WC1A 2AH |          |
|------------------------------------|---------------------|--------------------------------------------------------|----------|
| solk<br>1:50 @ A1 / 1:100 @ A3     | Drawn by<br>AC      | Drawing Title Proposed Fifth Floor Plan                |          |
| Date JANUARY 2025                  | Checked by<br>BD    | Drawing No. PLO06                                      | Rev<br>F |

| Rodić Davidson Architects                                 |
|-----------------------------------------------------------|
| 1 Pied Bull Yard<br>London WC1A 2AE                       |
| 020 7043 3551                                             |
| www.rodicdavidson.co.uk                                   |
| Rodić Davidson Architects is the trading name of bdAR ltd |



Proposed Roof Plan 1:50 @ A1 / 1:100 @ A3

## NOTES ALL RIGHTS DESCRIBED IN CHAPTER IV OF THE COPYRIGHT AND PATENTS ACT 1988 HAVE BEEN GREEKELY ASSERTED SITE BOUNDARY LIFE - 10 BE CONFIRMED BY SURVEY COMPANY DAMMINGS ARE BASED ON SURVEY INFORMATION PROVIDED BY CAN SURVEY SURVEY CONTACT DET THE CONTROL DISTRIBUTION UNLESS OTHERWISE STATED BEFORM TANY DRAWING INCONSTENCES ON DESCRIPAGES TO THE ARCHITECT MECHATINE - 44 (30) 223 65 (30) ANNIVATED DRAWINGS STENCES ON DESCRIPAGES TO THE ARCHITECT SCEIC (mm): 150 @ A1 / 1,100 @ A3 0 1000 2000 3000 4000 5000 6000 7000 8000 9000 10000

KEY:

 REVISIONS:

 /
 16.05.2024
 Issued for Comments

 A
 14.06.2024
 Issued for Pre-Application

 B
 31.10.2024
 Issued for Pre-Application

 C
 15.01.2025
 Issued for Planning

 D
 21.01.2025
 Issued for Planni