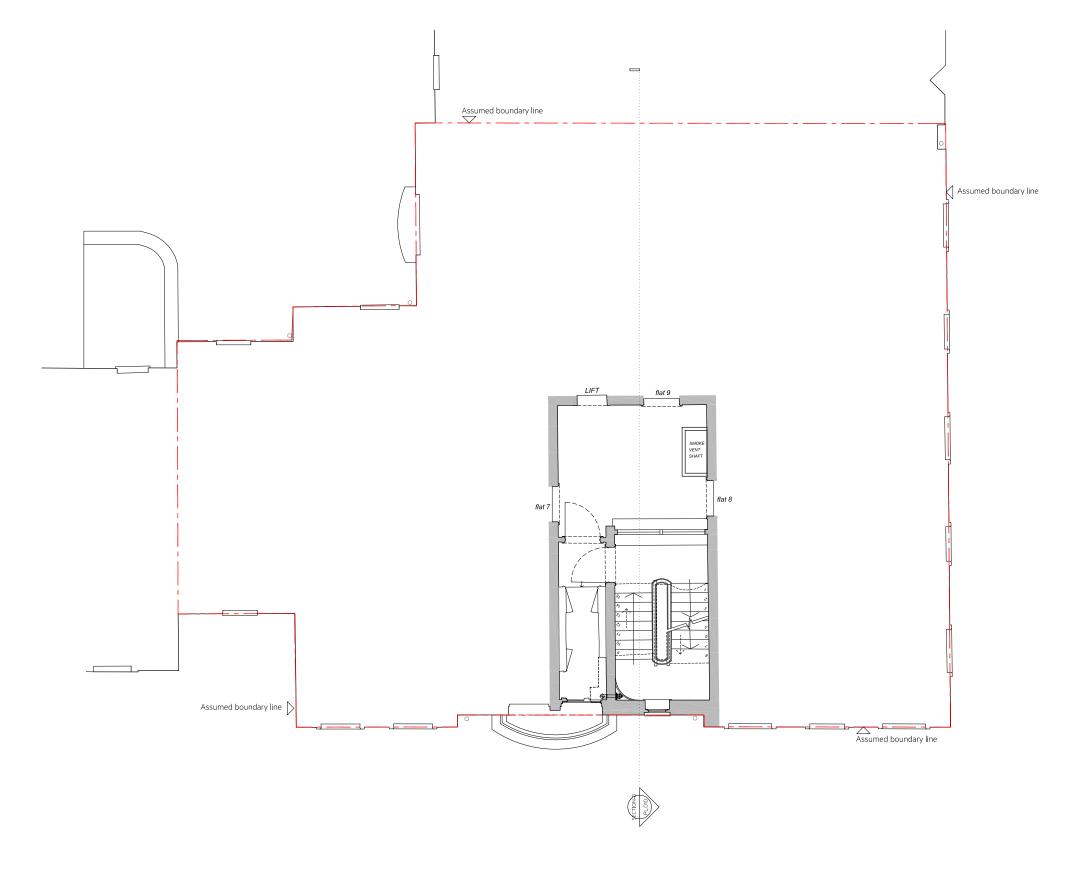

KEY:

REVISIONS:
/ 27.02.2025 Issued For Planning

| Client Audeo Property Ventures Ltd | Project No.<br>1077 | Project  Lytton Court, Barter Street, London, WC1A 2AH |          |
|------------------------------------|---------------------|--------------------------------------------------------|----------|
| Scale<br>1:50 @ A1 / 1:100 @ A3    | Drawn by<br>AC      | Drawing Title Proposed First Floor Plan                |          |
| Date<br>JANUARY 2025               | Checked by<br>BD    | Drawing No. PLO02                                      | Rev<br>/ |