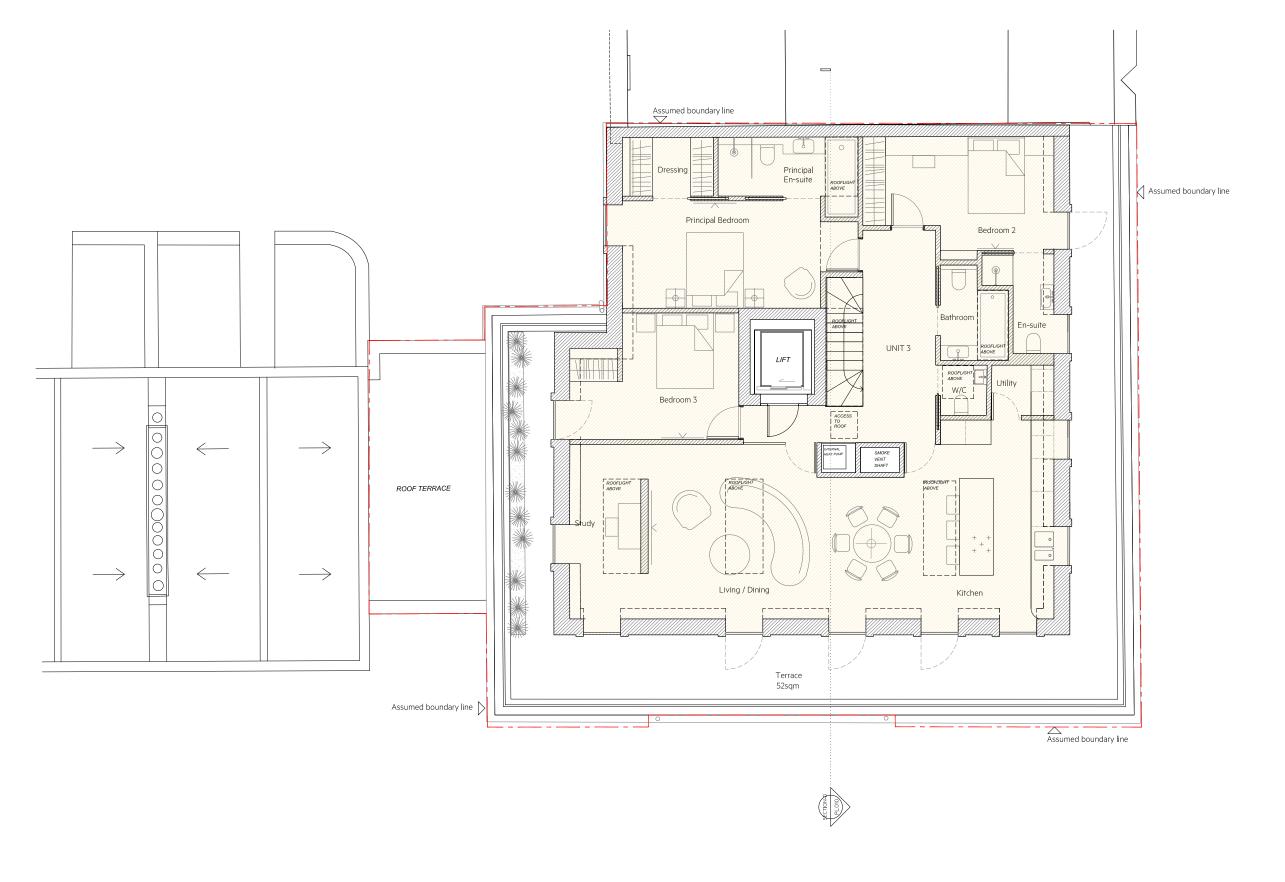

Proposed Fifth Floor Plan 1:50 @ A1 / 1:100 @ A3

KEY:
Unit 3 - 156.6sqm (GIA) - (4th FL: 5.7sqm / 5th FL: 150.9sqm)

Proposed

| REVISIO | NS:        |                       |
|---------|------------|-----------------------|
| 1       | 16.05.2024 | Issued for Comments   |
| Α       | 14.06.2024 | Issued for Pre-Applic |
| В       | 31.10.2024 | Issued for Pre-Applic |
| C       | 15.01.2025 | Issued for Planning   |
| D       | 21.01.2025 | Issued for Planning   |
| E       | 27.02.2025 | Issued for Planning   |
| F       | 12.03.2025 | Issued for Planning   |