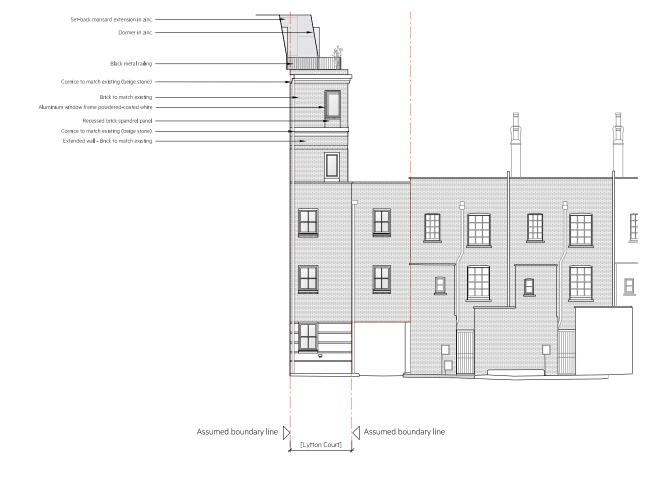

Proposed South East Courtyard Elevation
1:100 @ A1 / 1:200 @ A3

| NOTES:                                                                                                 |       |          |         |           |                                                                                                                     |                                                      |                                                                        |       |    |   |        |         |           |        |           |          |       |        |
|--------------------------------------------------------------------------------------------------------|-------|----------|---------|-----------|---------------------------------------------------------------------------------------------------------------------|------------------------------------------------------|------------------------------------------------------------------------|-------|----|---|--------|---------|-----------|--------|-----------|----------|-------|--------|
| ALL RIGHTS DESCRIBED IN CHAPTER IV OF THE COPYRIGHT AND PATENTS ACT 1988 HAVE BEEN GENERALLY ASSERTED. |       |          |         |           |                                                                                                                     |                                                      | DO NOT SCALE FROM THIS DRAWING - ALL DIMENSIONS TO BE CHECKED ON SITE. |       |    |   |        |         |           |        |           |          |       |        |
| SITE BOUNDARY LINE - TO BE CONFIRMED BY SURVEY COMPANY                                                 |       |          |         |           | DRAWINGS ARE BASED ON SURVEY INFORMATION PROVIDED BY CAD SURVEYS CONTACT DETAILS: 01233 635089 Www.cadsurveys.co.uk |                                                      |                                                                        |       |    |   |        |         |           |        |           |          |       |        |
| DRAWINGS ARE NOT FOR CONSTRUCTION UNLESS OTHERWISE STATED.                                             |       |          |         |           |                                                                                                                     | RAINWATER DRAINAGE SHOWN FOR INDICATIVE PURPOSE ONLY |                                                                        |       |    |   |        |         |           |        |           |          |       |        |
| REPORT<br>IMMEDIA                                                                                      |       | AWING IN | CONSIST | ENCIES OR | DISCREPA                                                                                                            | NCIES TO                                             | THE ARCH                                                               | ITECT |    |   | KATAN. | NIER DR | ninnae an | OWNTOR | INDICATIO | - ronros | ECHEI |        |
| Scale                                                                                                  | 1:100 | @ A1,    | 1:200   | @ A3      |                                                                                                                     |                                                      |                                                                        |       |    |   |        |         |           |        |           |          |       |        |
|                                                                                                        |       |          |         |           |                                                                                                                     |                                                      |                                                                        |       |    | 1 |        | 1       |           |        |           |          |       | $\neg$ |
|                                                                                                        |       | 2        |         | 4         |                                                                                                                     | 6                                                    |                                                                        | 8     | 10 |   | 12     |         | 14        |        | 16        |          | 18    | 20m    |

|                                       |                     |                                                        |          | L |
|---------------------------------------|---------------------|--------------------------------------------------------|----------|---|
| Client<br>Audeo Property Ventures Ltd | Project No.<br>1077 | Project  Lytton Court, Barter Street, London, WC1A 2AH |          |   |
| scale<br>1:100 @ A1 / 1:200 @ A3      | Drawn by<br>AC      | Drawing Title Proposed South East Courtyard Elevation  |          |   |
| Date JANUARY 2025                     | Checked by          | ,                                                      | Rev<br>B |   |