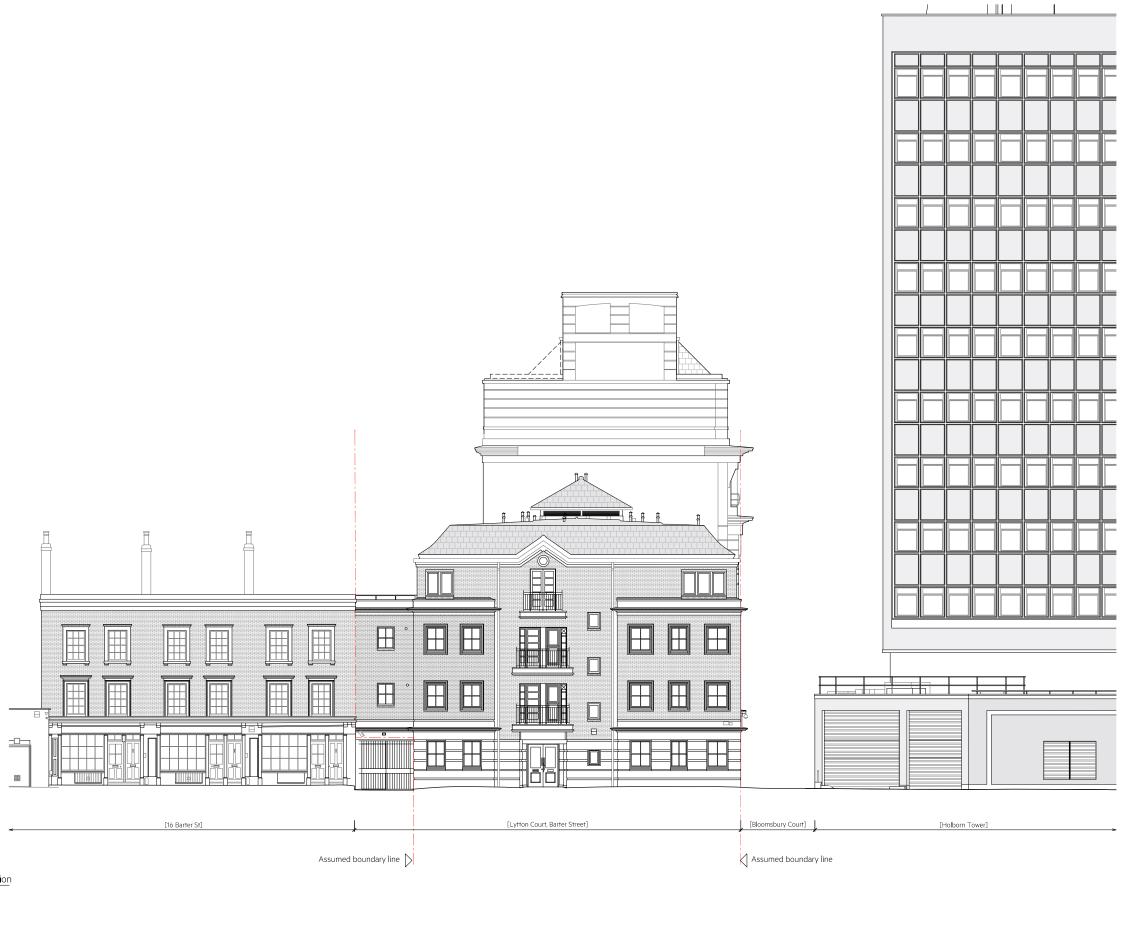

REVISIONS:

14.06.2024

15.01.2025

Issued For Pre-Application

Issued for Planning

KEY:

SITE BOUNDARY LINE - TO BE CONFIRMED BY SURVEY COMPANY

Scale (mm): 1:100 @ A1 / 1:200 @ A3

REPORT ANY DRAWING INCONSISTENCIES OR DISCREPANCIES TO THE ARCHITECT

2000 4000 6000 8000 10000 12000 14000 16000 18000 20000

Rodić Davidson Architects

Rodić Davidson Architects is the trading name of bdAR ltd

1 Pied Bull Yard

020 7043 3551

London WC1A 2AE

www.rodicdavidson.co.uk

1077

Drawn by

BD

1:100 @ A1 / 1:200 @ A3

Drawing Title

EX.022

Existing South West Elevation

1 Existing North East Elevation 1:100 @ A1 / 1:200 @ A3

| NOTES  ALL RIGHTS DESCRIBED IN CHAPTER IV OF THE COPPRIGHT AND PATENTS ACT 1988 HAVE BEEN GENERALLY MSERTED  SITE BOUNDARY LIME - TO BE CONFIRMED BY SURVEY COMPANY | DO NOT SCALE FROM THIS DRAWING - ALL DIMENSIONS TO BE CHECKED ON SITE.  DRAWINGS ARE BUSED ON SAFIETY PEGGRATION PROVIDED BY CAD SURVEYS SURVEY  CONTACT ET ALL SHA CAD (233 ASS DES) | KEY: | REVISIONS: / 14.062024 Issued For Pre-Ag | Application | Client Audeo Property Ventures Ltd | Project No.<br>1077 | Project  Lytton Court, Barter Street, London, WC1A 2AH |          | Rodić Davidson Architects                                                          |
|---------------------------------------------------------------------------------------------------------------------------------------------------------------------|---------------------------------------------------------------------------------------------------------------------------------------------------------------------------------------|------|------------------------------------------|-------------|------------------------------------|---------------------|--------------------------------------------------------|----------|------------------------------------------------------------------------------------|
| DRAWINGS ARE NOT FOR CONSTRUCTION UNLESS OTHERWISE STATED.  REPORT ANY DRAWING INCONSISTENCIES OR DISCREPANCES TO THE ARCHITECT IMMEDIATELY.                        | CONTRACT DE PILLS "MAY COL) 224 DUS DEP                                                                                                                                               |      | A 15.01.2025 Issued for Plannir          | ing         | Scale<br>1:100 @ A1 / 1:200 @ A3   | Drawn by<br>AC      | Drawing Title Existing North East Elevation            |          | 1 Pied Bull Yard<br>London WC1A 2AE<br>020 7043 3551                               |
| Scale 1:100 @ A1, 1:200 @ A3  0 2 4 6 8 10                                                                                                                          | 12 14 16 18 20m                                                                                                                                                                       |      |                                          |             | Date JANUARY 2025                  | Checked by<br>BD    | Drawing No.<br>EX.023                                  | Rev<br>A | www.rodicdavidson.co.uk  Rodić Davidson Architects is the trading name of bdAR ltd |