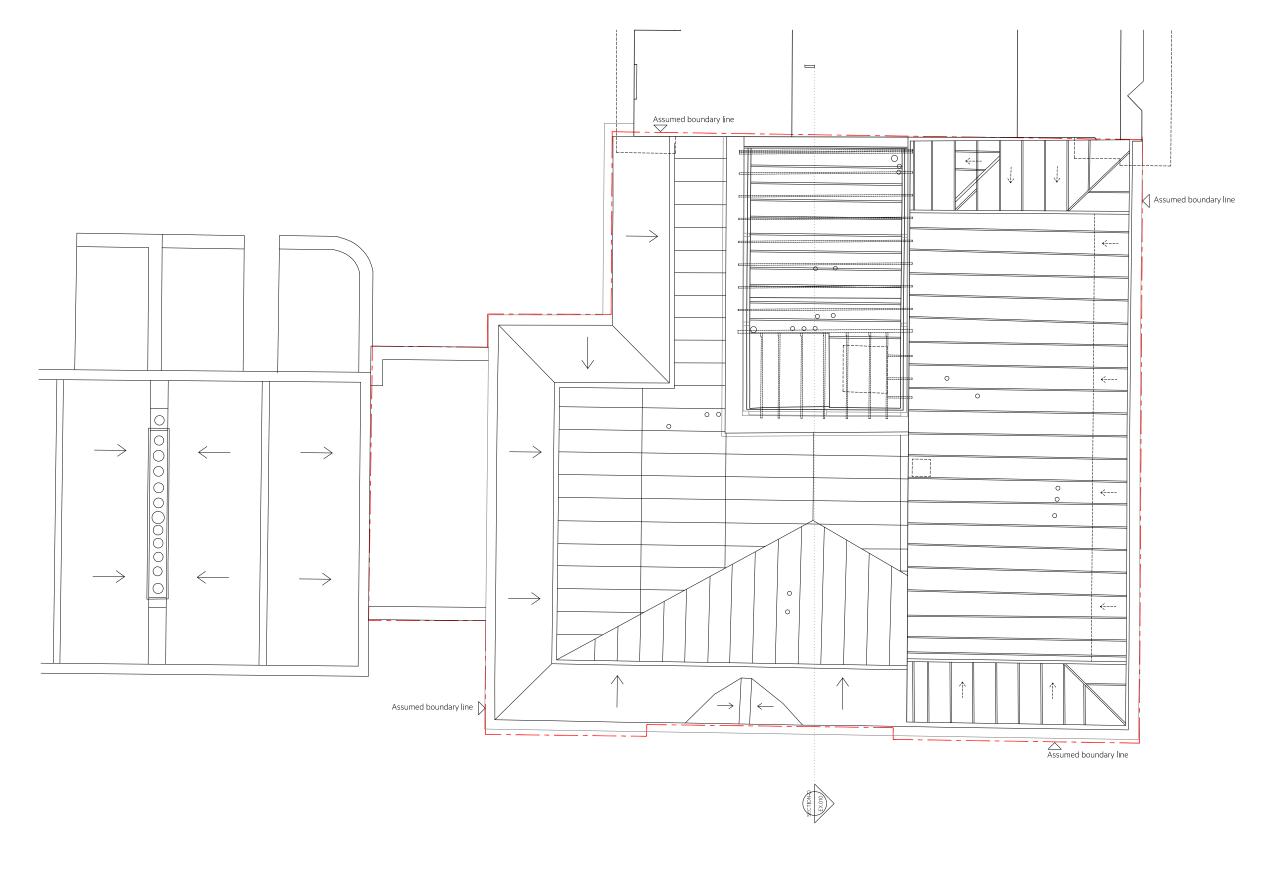

Existing Basement Floor Plan 1:50 @ A1 / 1:100 @ A3

KEY:

REVISIONS: / 24.02.2025 Issued For Planning

| Client Audeo Property Ventures Ltd | Project No.      | Project  Lytton Court, Barter Street, London, WC1A 2AH |          |
|------------------------------------|------------------|--------------------------------------------------------|----------|
| sale<br>1:50 @ A1 / 1:100 @ A3     | Drawn by         | Drawing Title Existing Basement Floor Plan             |          |
| Date JANUARY 2025                  | Checked by<br>BD | Drawling No.                                           | Rev<br>/ |