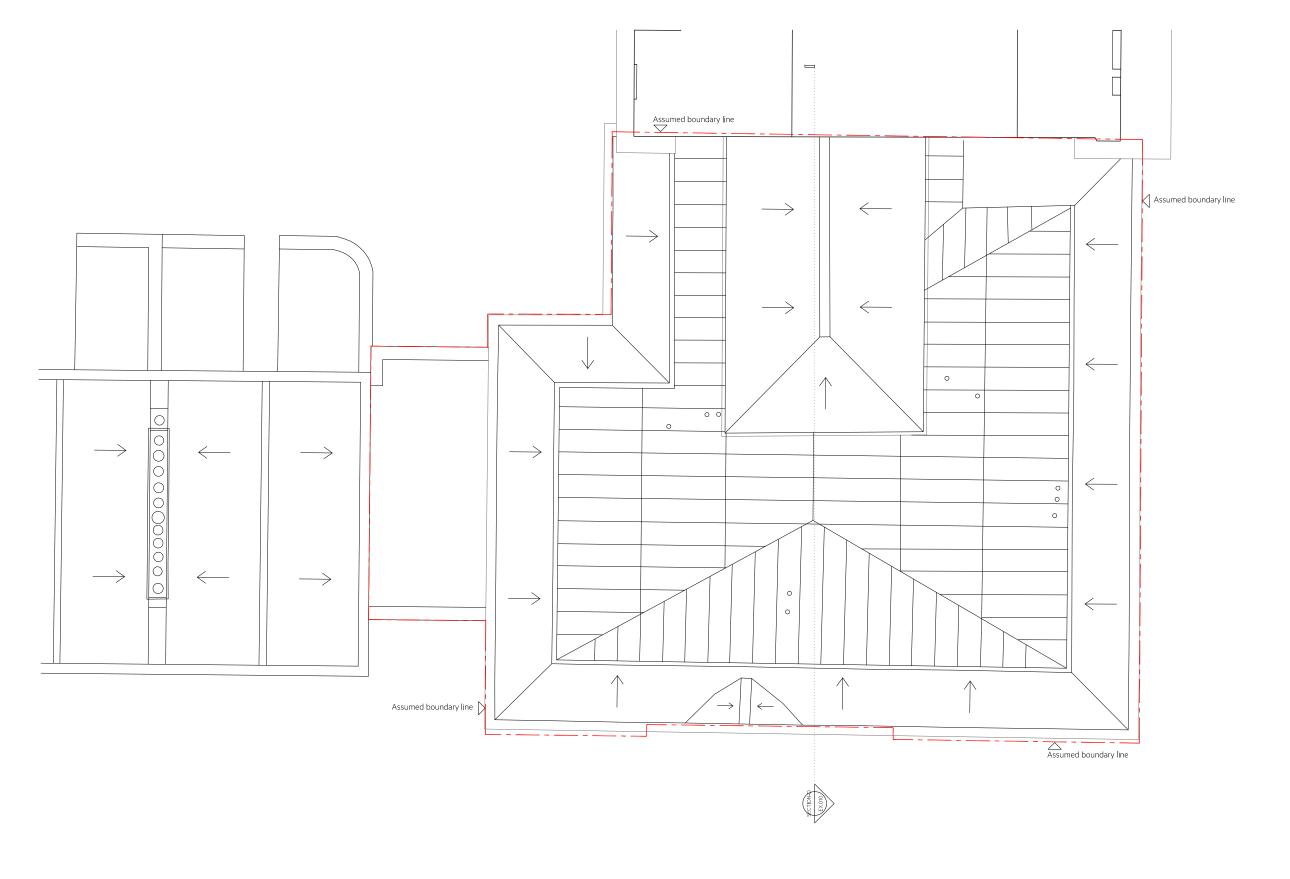

Existing Loft Plan
1:50 @ A1 / 1:100 @ A3

#### REVISIONS: / 14.062024 A 15.01.2025

Issued For Pre-Application
Issued for Planning

| Client<br>Audeo Property Ventures Ltd | Project No.      | Project  Lytton Court, Barter Street, London, WC1A 2AH |          |
|---------------------------------------|------------------|--------------------------------------------------------|----------|
| sale<br>1:50 @ A1 / 1:100 @ A3        | Drawn by<br>AC   | Drawing Title Existing Loft Plan                       |          |
| Date JANUARY 2025                     | Checked by<br>BD | Drawing No. EX.005                                     | Rev<br>A |