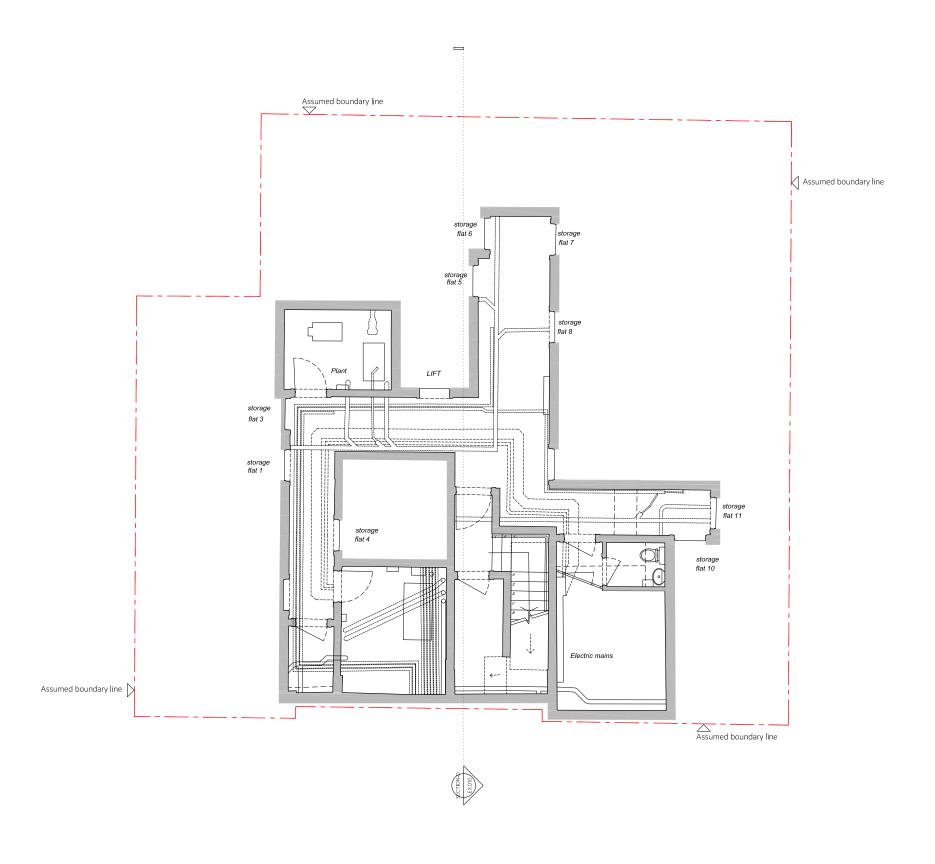

Existing Basement Floor Plan 1:50 @ A1 / 1:100 @ A3

### GENERALLY ASSERTED THE DOUNDAY LINE -TO BE CONTRINED BY SURVEY COMPANY DRAWINGS ARE NOT FOR CONSTRUCTION UNLESS OTHERWISE STATED. REPORT ANY DRAWING INCONSISTENCIES OR DISCREPANCIES TO THE ARCHITECT MINERALITELY.

KEY:

REVISIONS: / 24.02.2025 Issued For Planning



| Client Audeo Property Ventures Ltd | Project No.      | Project  Lytton Court, Barter Street, London, WC1A 2AH |          |
|------------------------------------|------------------|--------------------------------------------------------|----------|
| sale<br>1:50 @ A1 / 1:100 @ A3     | Drawn by         | Drawing Title Existing Basement Floor Plan             |          |
| Date JANUARY 2025                  | Checked by<br>BD | Drawling No.