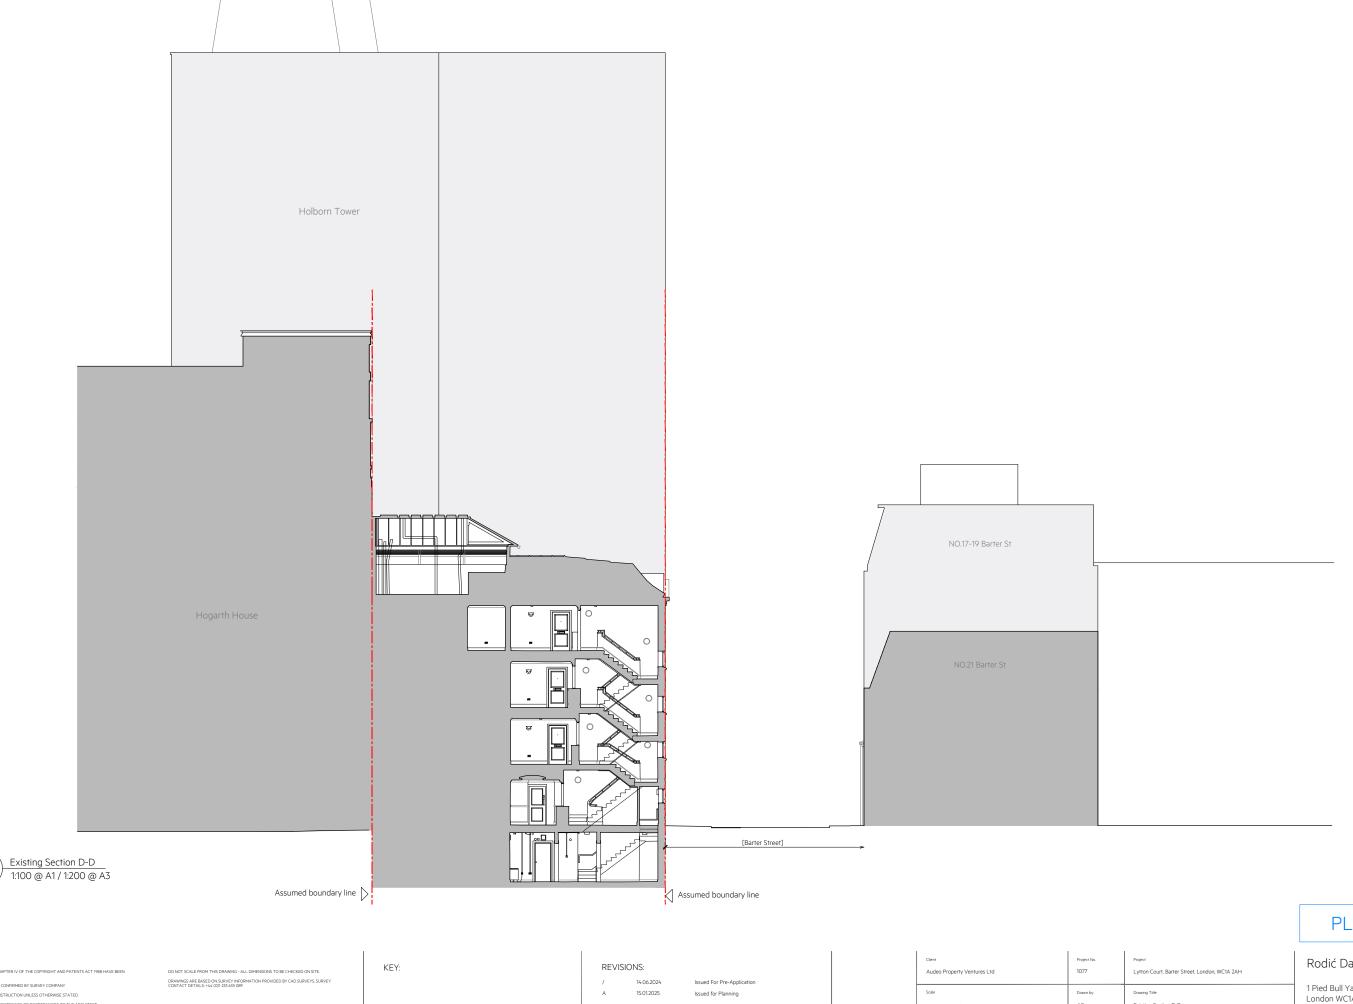

### PLANNING

| IOTES:                                                                                                |                            |                     |                  |           |       |                                                                                                               |       |       |       |       |  |
|-------------------------------------------------------------------------------------------------------|----------------------------|---------------------|------------------|-----------|-------|---------------------------------------------------------------------------------------------------------------|-------|-------|-------|-------|--|
| ALL RIGHTS DESCRIBED IN CHAPTER IV OF THE COPYRIGHT AND PATENTS ACT 1988 HAVE BEEN GENERALLY ASSERTED |                            |                     |                  |           | BEEN  | DO NOT SCALE FROM THIS DRAWING - ALL DIMENSIONS TO BE CHECKED ON SITE.                                        |       |       |       |       |  |
| SITE BOUNDARY LINE - TO BE CONFIRMED BY SURVEY COMPANY                                                |                            |                     |                  |           |       | DRAWINGS ARE BASED ON SURVEY INFORMATION PROVIDED BY CAD SURVEYS SURVEY CONTACT DETAILS: +44 (0)1 233 635 089 |       |       |       |       |  |
| RAWING                                                                                                | GS ARE NOT FOR CON         | ISTRUCTION UNLESS   | OTHERWISE STATES | ).        |       |                                                                                                               |       |       |       |       |  |
| EPORT.                                                                                                | ANY DRAWING INCOM<br>TELY. | ISISTENCIES OR DISC | REPANCIES TO THE | ARCHITECT |       |                                                                                                               |       |       |       |       |  |
|                                                                                                       |                            |                     |                  |           |       |                                                                                                               |       |       |       |       |  |
| cale                                                                                                  | (mm): 1:100 @              | A1 / 1:200 @        | A3               |           |       |                                                                                                               |       |       |       |       |  |
|                                                                                                       | 1                          | 1                   |                  |           |       |                                                                                                               |       |       |       |       |  |
|                                                                                                       | 2000                       | 4000                | 6000             | 8000      | 10000 | 12000                                                                                                         | 14000 | 16000 | 18000 | 20000 |  |

| Clent Audeo Property Ventures Ltd | Project No.<br>1077 | Project  Lytton Court, Barter Street, London, WC1A 2AH |  |
|-----------------------------------|---------------------|--------------------------------------------------------|--|
| Scale<br>1:100 @ A1 / 1:200 @ A3  | Drawn by<br>AC      | Drawing Tife Existing Section D-D                      |  |
| Date JANUARY 2025                 | Checked by BD       | Drawing No. Rev EX.010 A                               |  |