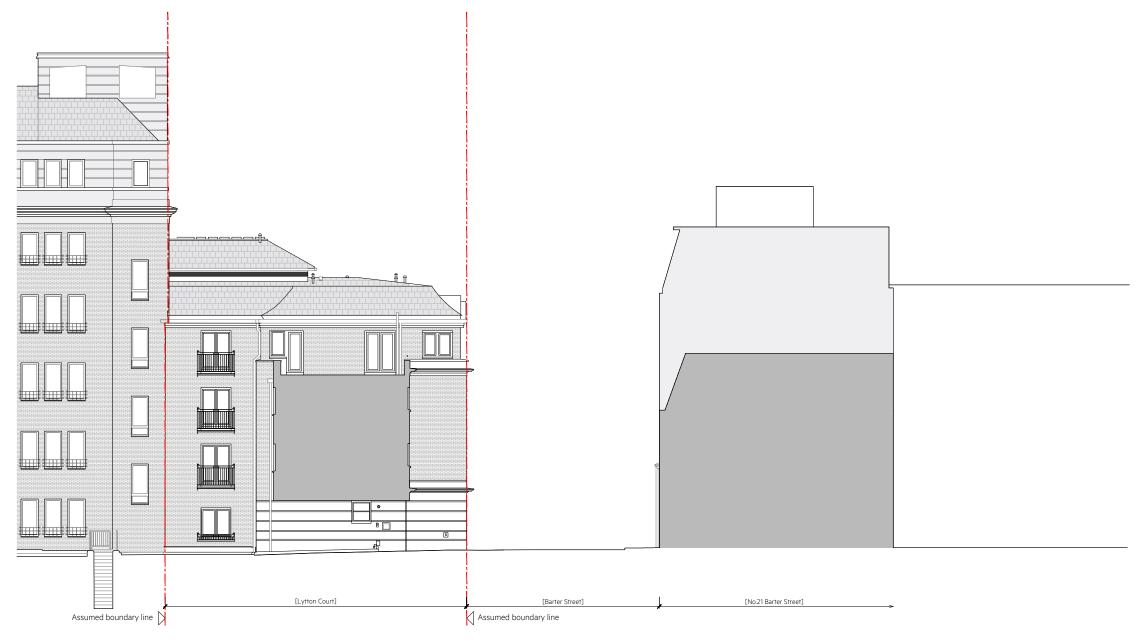

Existing South East Courtyard Elevation 1:100 @ A1 / 1:200 @ A3

NOTES

ALL RIGHTS DESCRIBED IN CHAPTER IV OF THE COPYRIGHT AND PATENTS ACT 1988 HAVE BEEN GENERALLY ASSERTED. DO NOT SCALE FROM THIS DRAWING - ALL DIMENSIONS TO BE CHECKED ON SITE. LeshinALLY ASSISTED
SITE BOUNDARY LINE - TO BE CONFIRMED BY SURVEY COMPANY
DRAWNINGS ARE NOT TO BE CONFIRMED THOU LINESS OT E-RIVINES STATED.
REPORT ANY DRAWNING INCONSISTENCIES OR DISCREPANCIES TO THE ARCHITECT
INVESTIGATION. DRAWINGS ARE BASED ON SURVEY INFORMATION PROVIDED BY CAD SURVEYS CONTACT DETAILS: 01233 635089 Waw.cadsunveys.co.uk Scale 1:100 @ A1, 1:200 @ A3

KEY:

REVISIONS: / 21.01.2025 Issued For Planning

| Client<br>Audeo Property Ventures Ltd | Project No.    | Project  Lytton Court, Barter Street, London, WC1A 2AH |       |  |  |
|---------------------------------------|----------------|--------------------------------------------------------|-------|--|--|
| sole<br>1:100 @ A1 / 1:200 @ A3       | Drawn by<br>AC | Drawing Title Existing South East Courtyard Elevation  |       |  |  |
| Date JANUARY 2025                     | Checked by     | Drawling No.                                           | Rev / |  |  |

PLANNING

Rodić Davidson Architects 1 Pied Bull Yard London WC1A 2AE 020 7043 3551 www.rodicdavidson.co.uk Rodić Davidson Architects is the trading name of bdAR ltd