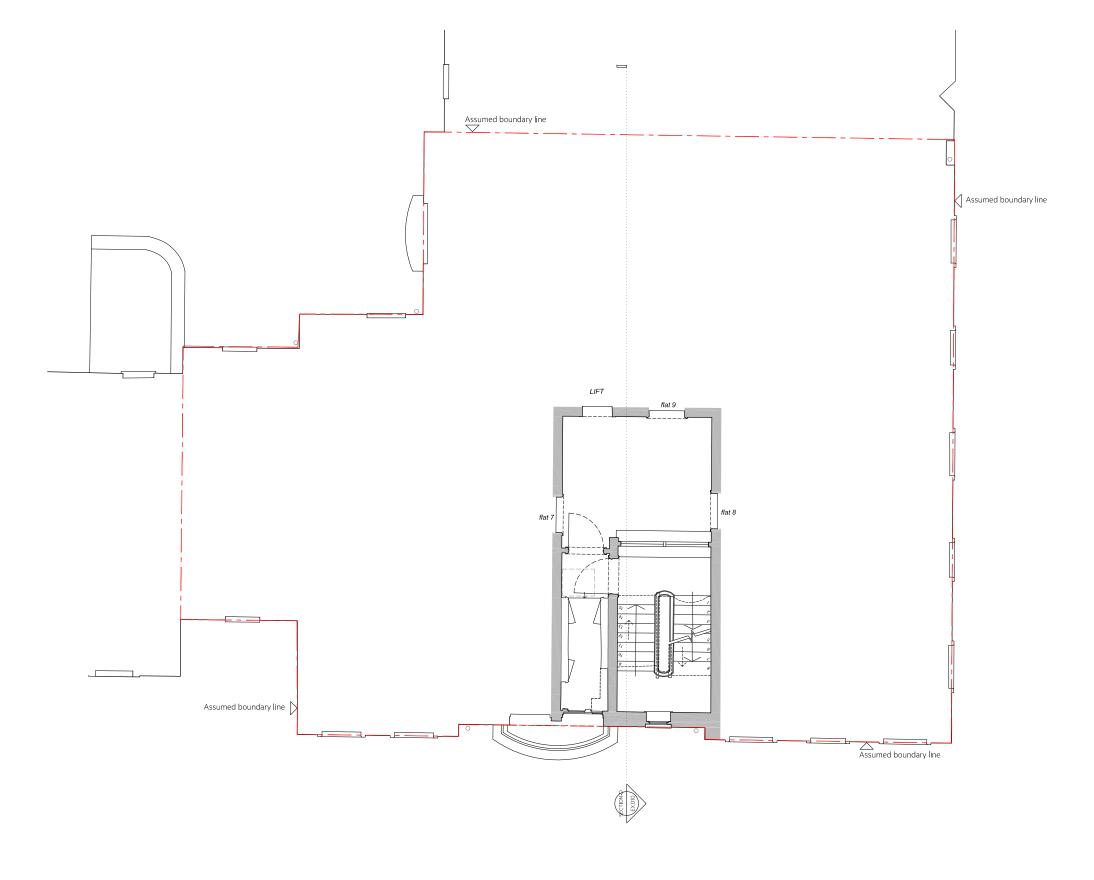

### REVISIONS: / 24.02.2025 Issued For Planning

| Client Audeo Property Ventures Ltd | Project No. | Project  Lytton Court, Barter Street, London, WC1A 2AH |       |
|------------------------------------|-------------|--------------------------------------------------------|-------|
| Scale<br>1:50 @ A1 / 1:100 @ A3    | Drawn by    | Drawing Title Existing Second Floor Plan               |       |
| Date JANUARY 2025                  | Checked by  | Drawing No. EX.003                                     | Rev / |