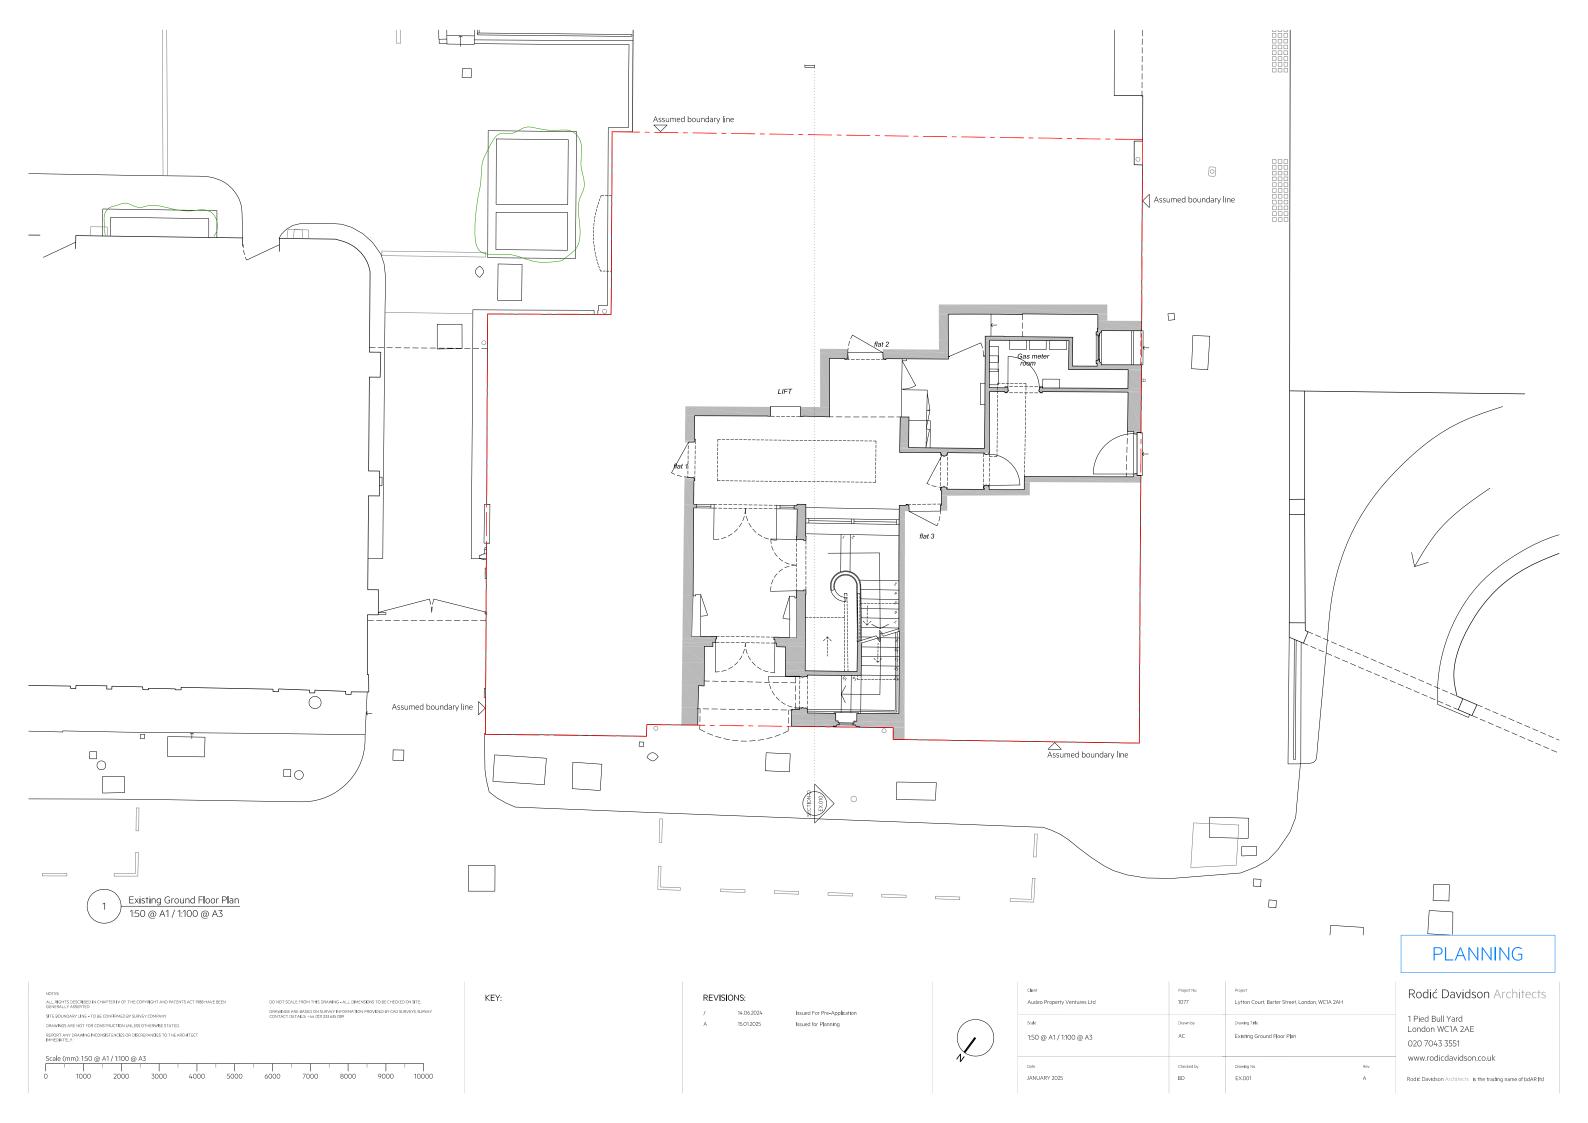

### PLANNING

| IOTES:                                                                                                |                            |                     |                  |           |       |                                                                                                               |       |       |       |       |  |
|-------------------------------------------------------------------------------------------------------|----------------------------|---------------------|------------------|-----------|-------|---------------------------------------------------------------------------------------------------------------|-------|-------|-------|-------|--|
| ALL RIGHTS DESCRIBED IN CHAPTER IV OF THE COPYRIGHT AND PATENTS ACT 1988 HAVE BEEN GENERALLY ASSERTED |                            |                     |                  |           | BEEN  | DO NOT SCALE FROM THIS DRAWING - ALL DIMENSIONS TO BE CHECKED ON SITE.                                        |       |       |       |       |  |
| SITE BOUNDARY LINE - TO BE CONFIRMED BY SURVEY COMPANY                                                |                            |                     |                  |           |       | DRAWINGS ARE BASED ON SURVEY INFORMATION PROVIDED BY CAD SURVEYS SURVEY CONTACT DETAILS: +44 (0)1 233 635 089 |       |       |       |       |  |
| RAWING                                                                                                | GS ARE NOT FOR CON         | ISTRUCTION UNLESS   | OTHERWISE STATES | ).        |       |                                                                                                               |       |       |       |       |  |
| EPORT.                                                                                                | ANY DRAWING INCOM<br>TELY. | ISISTENCIES OR DISC | REPANCIES TO THE | ARCHITECT |       |                                                                                                               |       |       |       |       |  |
|                                                                                                       |                            |                     |                  |           |       |                                                                                                               |       |       |       |       |  |
| cale                                                                                                  | (mm): 1:100 @              | A1 / 1:200 @        | A3               |           |       |                                                                                                               |       |       |       |       |  |
|                                                                                                       | 1                          | 1                   |                  |           |       |                                                                                                               |       |       |       |       |  |
|                                                                                                       | 2000                       | 4000                | 6000             | 8000      | 10000 | 12000                                                                                                         | 14000 | 16000 | 18000 | 20000 |  |

| Clent Audeo Property Ventures Ltd | Project No.<br>1077 | Project  Lytton Court, Barter Street, London, WC1A 2AH |  |
|-----------------------------------|---------------------|--------------------------------------------------------|--|
| Scale<br>1:100 @ A1 / 1:200 @ A3  | Drawn by<br>AC      | Drawing Tife Existing Section D-D                      |  |
| Date JANUARY 2025                 | Checked by BD       | Drawing No. Rev EX.010 A                               |  |