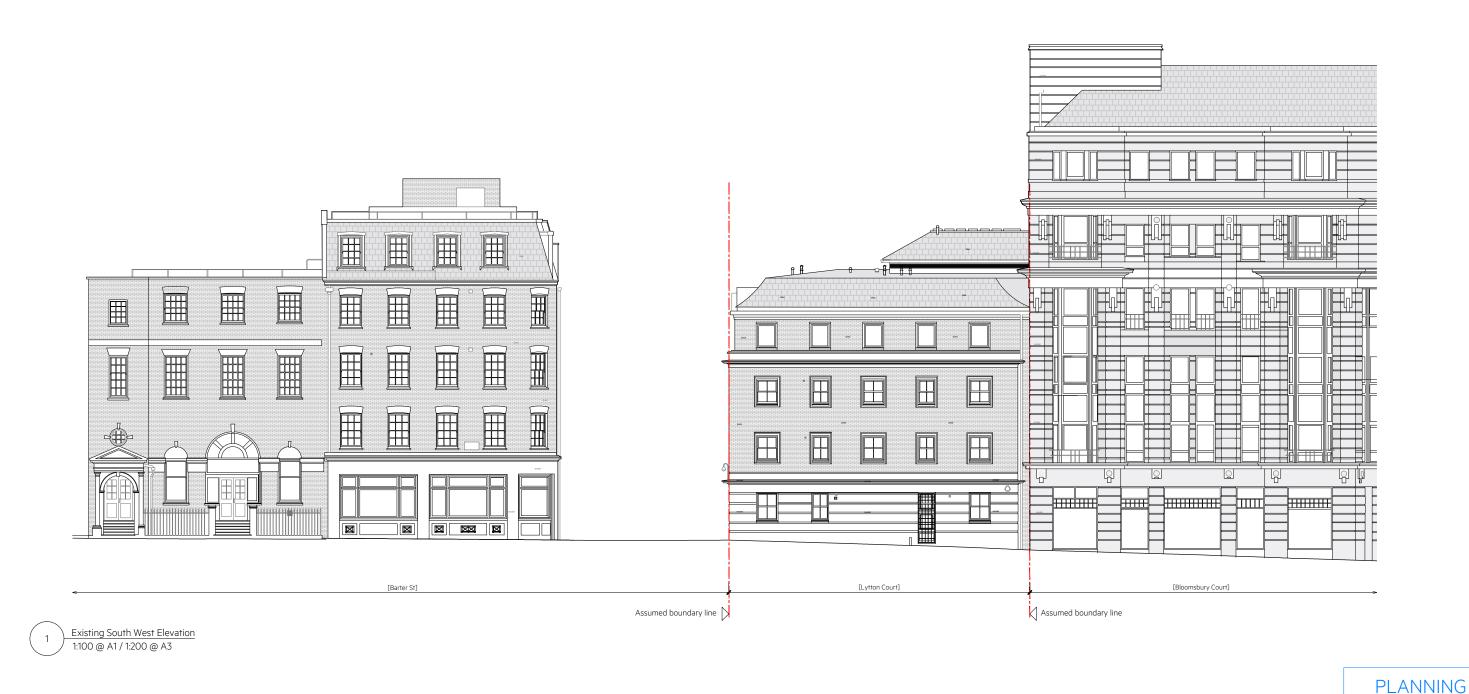

REVISIONS:

14.06.2024

15.01.2025

Issued For Pre-Application

Issued for Planning

KEY:

SITE BOUNDARY LINE - TO BE CONFIRMED BY SURVEY COMPANY

Scale (mm): 1:100 @ A1 / 1:200 @ A3

REPORT ANY DRAWING INCONSISTENCIES OR DISCREPANCIES TO THE ARCHITECT

2000 4000 6000 8000 10000 12000 14000 16000 18000 20000

Rodić Davidson Architects

Rodić Davidson Architects is the trading name of bdAR ltd

1 Pied Bull Yard

020 7043 3551

London WC1A 2AE

www.rodicdavidson.co.uk

1077

Drawn by

BD

1:100 @ A1 / 1:200 @ A3

Drawing Title

EX.022

Existing South West Elevation

1 Existing North East Elevation 1:100 @ A1 / 1:200 @ A3

| NOTES  ALL RIGHTS DESCRIBED IN CHAPTER IV OF THE COPPRIGHT AND PATENTS ACT 1988 HAVE BEEN GENERALLY MSERTED  SITE BOUNDARY LIME - TO BE CONFIRMED BY SURVEY COMPANY | DO NOT SCALE FROM THIS DRAWING - ALL DIMENSIONS TO BE CHECKED ON SITE.  DRAWINGS ARE BUSED ON SAFIETY PEGGRATION PROVIDED BY CAD SURVEYS SURVEY  CONTACT ET ALL SHA CAD (233 ASS DES) | KEY: | REVISIONS: / 14.062024 Issued For Pre-Ag | Application | Client Audeo Property Ventures Ltd | Project No.<br>1077 | Project  Lytton Court, Barter Street, London, WC1A 2AH |          | Rodić Davidson Architects                                                          |
|---------------------------------------------------------------------------------------------------------------------------------------------------------------------|---------------------------------------------------------------------------------------------------------------------------------------------------------------------------------------|------|------------------------------------------|-------------|------------------------------------|---------------------|--------------------------------------------------------|----------|------------------------------------------------------------------------------------|
| DRAWINGS ARE NOT FOR CONSTRUCTION UNLESS OTHERWISE STATED.  REPORT ANY DRAWING INCONSISTENCIES OR DISCREPANCES TO THE ARCHITECT IMMEDIATELY.                        | CONTRACT DE PILLS "MAY COL) 224 DUS DEP                                                                                                                                               |      | A 15.01.2025 Issued for Plannir          | ing         | Scale<br>1:100 @ A1 / 1:200 @ A3   | Drawn by<br>AC      | Drawing Title Existing North East Elevation            |          | 1 Pied Bull Yard<br>London WC1A 2AE<br>020 7043 3551                               |
| Scale 1:100 @ A1, 1:200 @ A3  0 2 4 6 8 10                                                                                                                          | 12 14 16 18 20m                                                                                                                                                                       |      |                                          |             | Date JANUARY 2025                  | Checked by<br>BD    | Drawing No.<br>EX.023                                  | Rev<br>A | www.rodicdavidson.co.uk  Rodić Davidson Architects is the trading name of bdAR ltd |