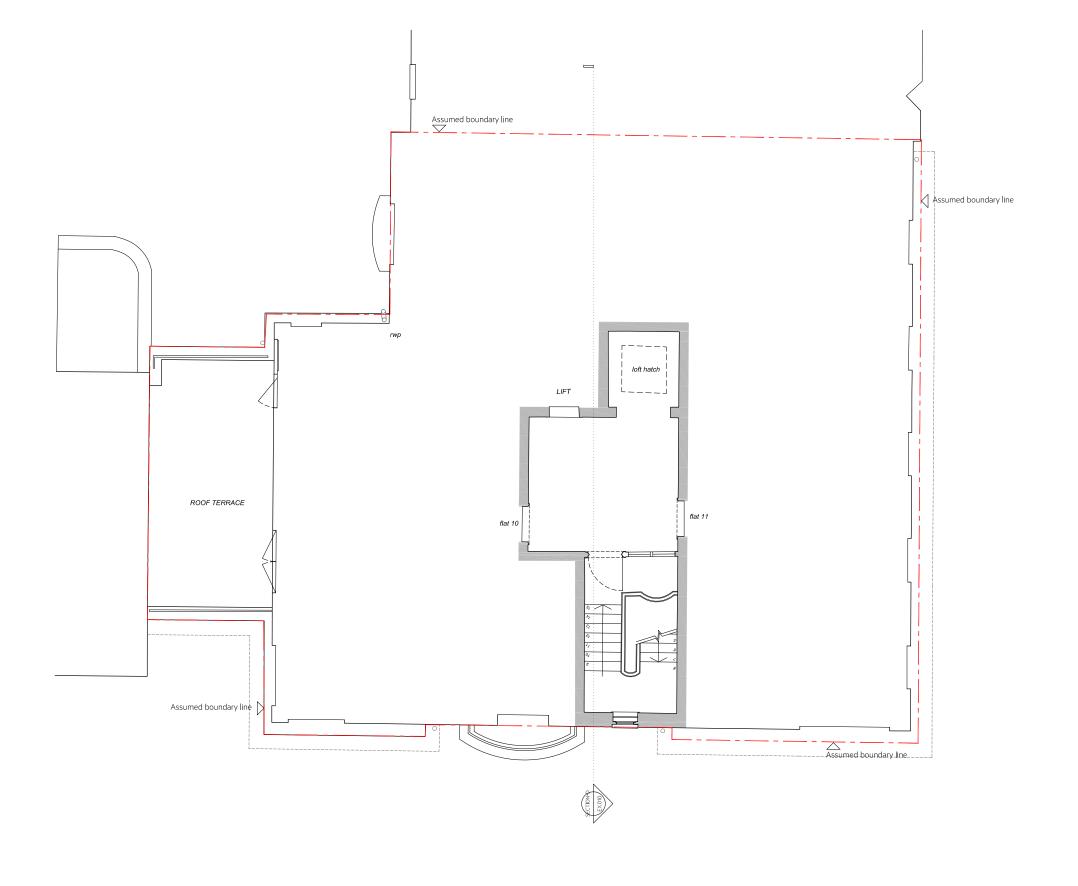

### REVISIONS: / 14.06.2024 Issued For Pre-Application A 15.01.2025 Issued for Planning

| Client Audeo Property Ventures Ltd | Project No.<br>1077 | Project  Lytton Court, Barter Street, London, WC1A 2AH |          |
|------------------------------------|---------------------|--------------------------------------------------------|----------|
| Scale<br>1:50 @ A1 / 1:100 @ A3    | Drawn by<br>AC      | Drawing Title  Existing Third Floor Plan               |          |
| Date JANUARY 2025                  | Checked by<br>BD    | Drawing No. EX 004                                     | Rev<br>A |