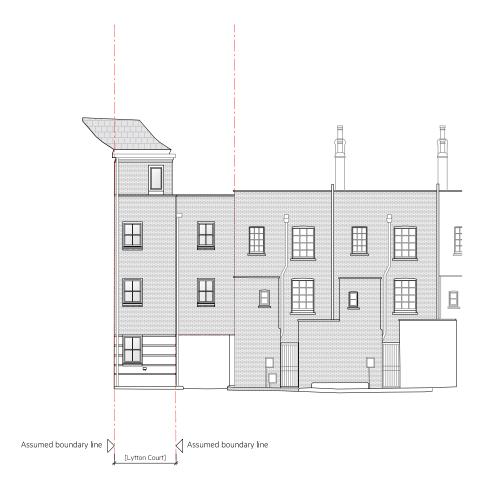

Existing South East Courtyard Elevation 1:100 @ A1 / 1:200 @ A3

NOTES

ALL RIGHTS DESCRIBED IN CHAPTER IV OF THE COPYRIGHT AND PATENTS ACT 1988 HAVE BEEN GENERALLY ASSERTED. DO NOT SCALE FROM THIS DRAWING - ALL DIMENSIONS TO BE CHECKED ON SITE. LeshinALLY ASSISTED
SITE BOUNDARY LINE - TO BE CONFIRMED BY SURVEY COMPANY
DRAWNINGS ARE NOT TO BE CONFIRMED THOU LINESS OT E-RIVINES STATED.
REPORT ANY DRAWNING INCONSISTENCIES OR DISCREPANCIES TO THE ARCHITECT
INVESTIGATION. DRAWINGS ARE BASED ON SURVEY INFORMATION PROVIDED BY CAD SURVEYS CONTACT DETAILS: 01233 635089 Waw.cadsunveys.co.uk Scale 1:100 @ A1, 1:200 @ A3

KEY:

REVISIONS: / 21.01.2025 Issued For Planning

| Client<br>Audeo Property Ventures Ltd | Project No.    | Project  Lytton Court, Barter Street, London, WC1A 2AH |       |  |  |
|---------------------------------------|----------------|--------------------------------------------------------|-------|--|--|
| sole<br>1:100 @ A1 / 1:200 @ A3       | Drawn by<br>AC | Drawing Title Existing South East Courtyard Elevation  |       |  |  |
| Date JANUARY 2025                     | Checked by     | Drawling No.                                           | Rev / |  |  |

PLANNING

Rodić Davidson Architects 1 Pied Bull Yard London WC1A 2AE 020 7043 3551 www.rodicdavidson.co.uk Rodić Davidson Architects is the trading name of bdAR ltd