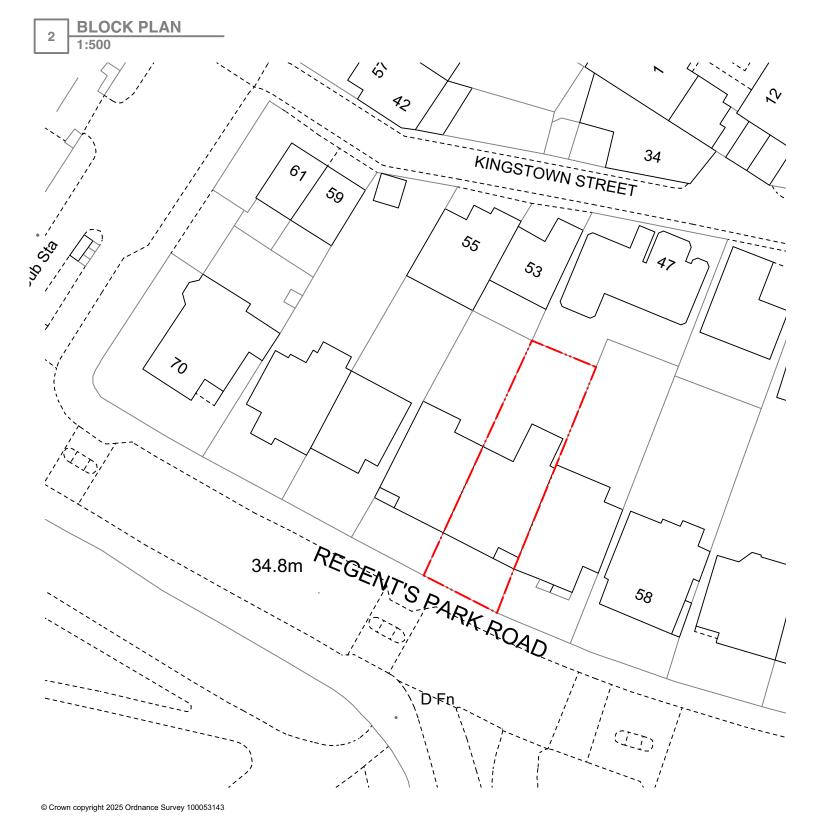

| DONNINGTON HOUSE<br>COLLEGE AVENUE |                                                                                                              | SAP                                                                                                       |  |  |
|------------------------------------|--------------------------------------------------------------------------------------------------------------|-----------------------------------------------------------------------------------------------------------|--|--|
| JON TIPPELL                        |                                                                                                              |                                                                                                           |  |  |
| REGENTS PARK ROAD                  |                                                                                                              |                                                                                                           |  |  |
| OS/ BLOCK PLAN                     |                                                                                                              |                                                                                                           |  |  |
| 000                                |                                                                                                              |                                                                                                           |  |  |
| -                                  | SCALE                                                                                                        | AS STATED                                                                                                 |  |  |
| PLANNING                           | DRAWN                                                                                                        | VH                                                                                                        |  |  |
| MARCH 25                           | CHECKED                                                                                                      | -                                                                                                         |  |  |
|                                    | DONNINGTON HOUSE COLLEGE AVENUE MAIDENHEAD, BERKS JON TIPPELL REGENTS PARK ROAI OS/BLOCK PLAN 000 - PLANNING | MAIDENHEAD, BERKSHIRE, SL6 6  JON TIPPELL  REGENTS PARK ROAD  OS/BLOCK PLAN  000  - SCALE  PLANNING DRAWN |  |  |