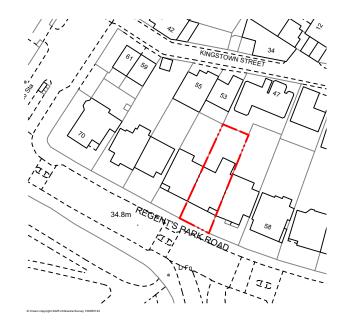

1 LOCATION PLAN 1:1250

1:20 @ A3 1m 2m 3m 4m 1:100 1m 2m 3m 4m 1:200 2m 3m 4m 5m 6m 7m 8m 9m 1:500 10m 20m 1:1250 20m 30m 40m 50m

DISCLAIMER:

Dimensions to be verified on site. Only figured dimensions to be used and any discrepancies in dimensions are to be reported to Holloway and Holloway. No dimensions are to be scaled from printed drawings. Any areas indicated on this drawing are for guidance only. No responsibility is taken for their accuracy.

| DONNINGTON HOUSE<br>COLLEGE AVENUE |                                                                                                              | SAP                                                                                                       |  |  |
|------------------------------------|--------------------------------------------------------------------------------------------------------------|-----------------------------------------------------------------------------------------------------------|--|--|
| JON TIPPELL                        |                                                                                                              |                                                                                                           |  |  |
| REGENTS PARK ROAD                  |                                                                                                              |                                                                                                           |  |  |
| OS/ BLOCK PLAN                     |                                                                                                              |                                                                                                           |  |  |
| 000                                |                                                                                                              |                                                                                                           |  |  |
| -                                  | SCALE                                                                                                        | AS STATED                                                                                                 |  |  |
| PLANNING                           | DRAWN                                                                                                        | VH                                                                                                        |  |  |
| MARCH 25                           | CHECKED                                                                                                      | -                                                                                                         |  |  |
|                                    | DONNINGTON HOUSE COLLEGE AVENUE MAIDENHEAD, BERKS JON TIPPELL REGENTS PARK ROAI OS/BLOCK PLAN 000 - PLANNING | MAIDENHEAD, BERKSHIRE, SL6 6  JON TIPPELL  REGENTS PARK ROAD  OS/BLOCK PLAN  000  - SCALE  PLANNING DRAWN |  |  |