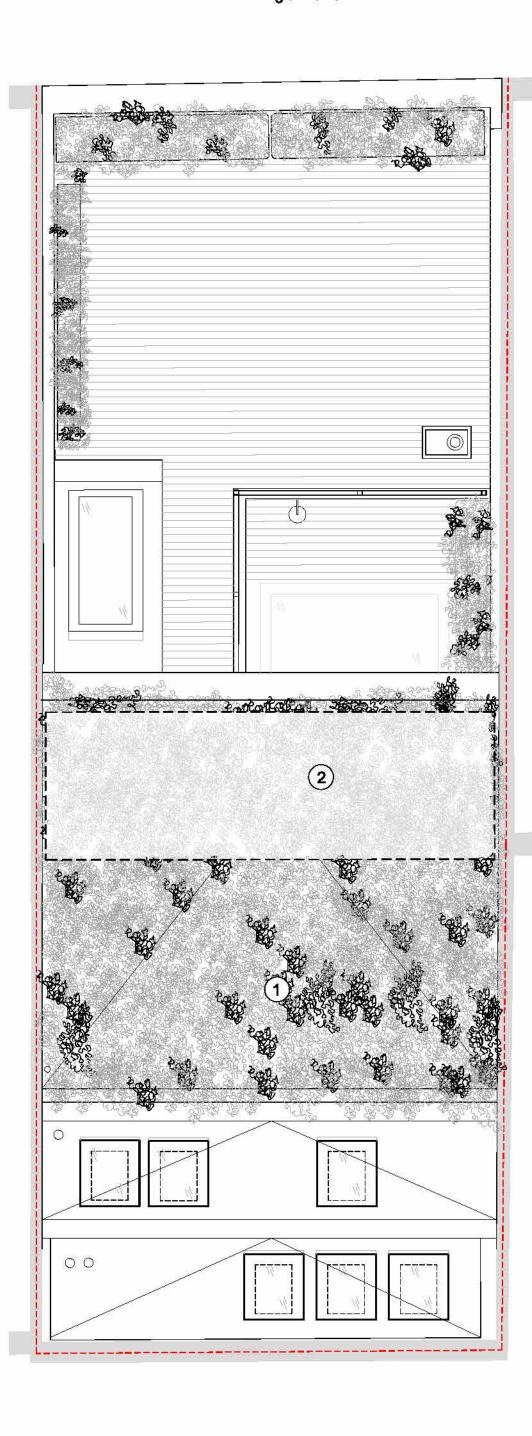

## King's Mews

Sabbadin Corti info@sabbadincorti.com sabbadincorti.com

Scale/Format

| Project name 25 KING'S MEWS | Project number 077 |
|-----------------------------|--------------------|
| Drawing name                | Drawing number     |
| PROPOSED no.25 ROOF         | PR-02-105          |