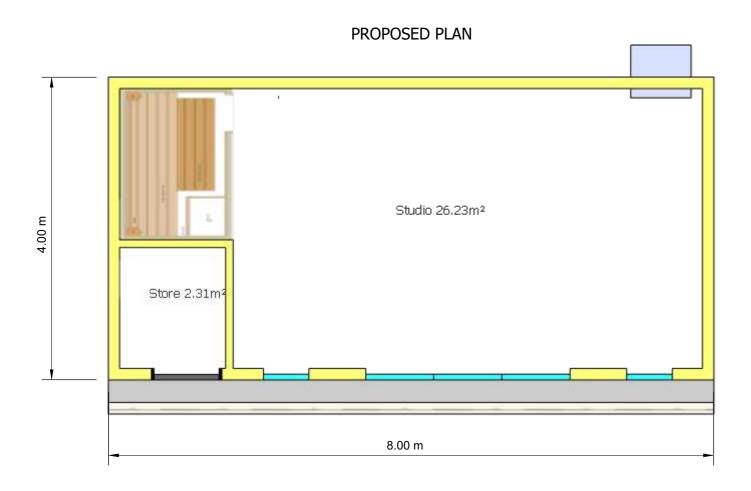

## Garden Building Specification:

Foundations: Galvanised Steel Screw Piles

Structure: Pre designed timber frame panels

**Roof:** Single Ply EPDM Rubber Membrane.

Insulation: 70mm polyisocyanurate in the floors 50mm polyisocyanurate in the walls and multifoil in the roof.

Door and window frames: Thermo efficient, double glazed doors, and windows with frames in anthracite grey.

Exterior: Vertical cedar cladding to front left and right sides. Rear clad in Cement Particle Board

Rainwater Goods: UPVC in black

Internal Walls: Plastered

Floor: Engineered Oak

Heating: Air Source Heat Pump

Lighting: LED spotlights to ceiling and up down lights to front side.

This drawing is for Town Planning Purposes only, It must not be used for any other purpose.

## PROPOSED ROOF PLAN

**Date** 14/03/2025

**DWG 04**